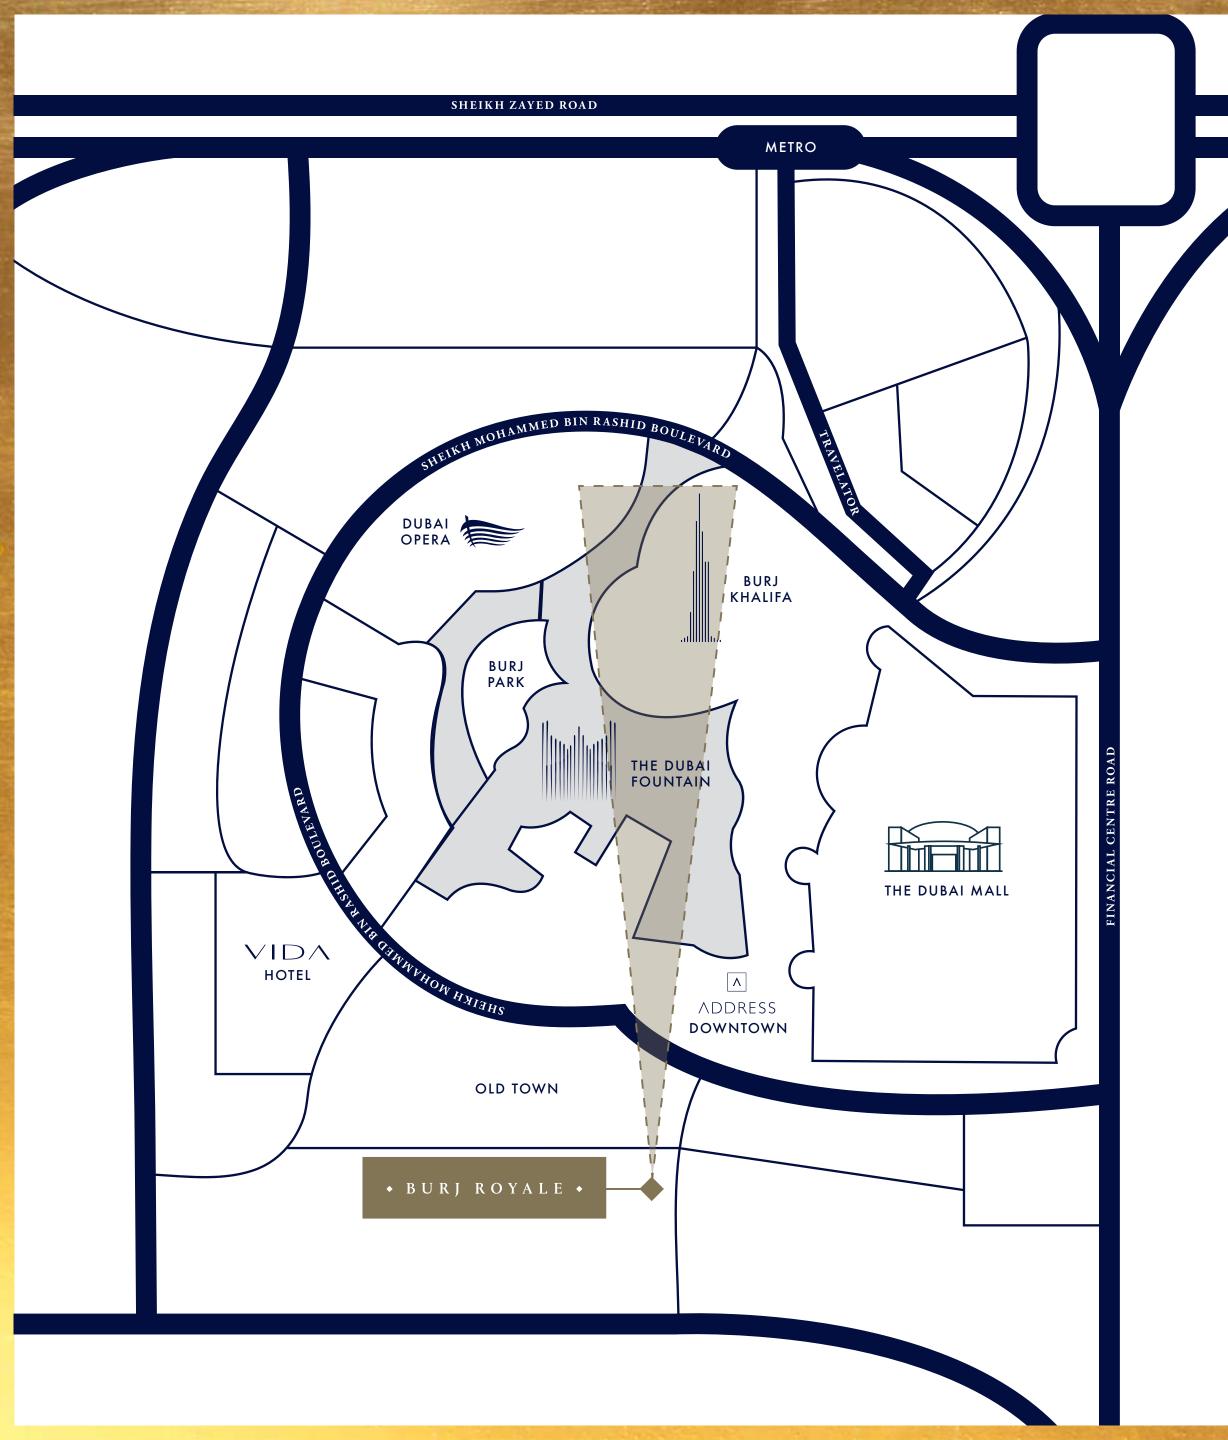

# THE LAST RESIDENTIAL TOWER WITH PANORAMIC VIEWS OF DOWNTOWN DUBAI

## LOCATION

The opulent tower of One, Two and Three bedroom apartments is set in a prime spot, by the lavish Old Town district and the Mohammed Bin Rashid Boulevard. At 58 storeys of height, Burj Royale is the last residential tower with direct views of the Burj Khalifa and The Dubai Fountain, making it an unparalleled investment opportunity for the discerning investor.

## MINUTES AWAY FROM EVERYTHING

05 MINUTES

to culinary experiences from around the world at **Mohammed Bin Rashid Boulevard** 

05 MINUTES

to indulge in high fashion at

The Dubai Mall

05 MINUTES

to explore the lavish **Old Town district**, **Vida** and **Manzil Hotels** 

05 MINUTES

to take your seat at the **Dubai Opera** 

NEARBY LANDMARKS