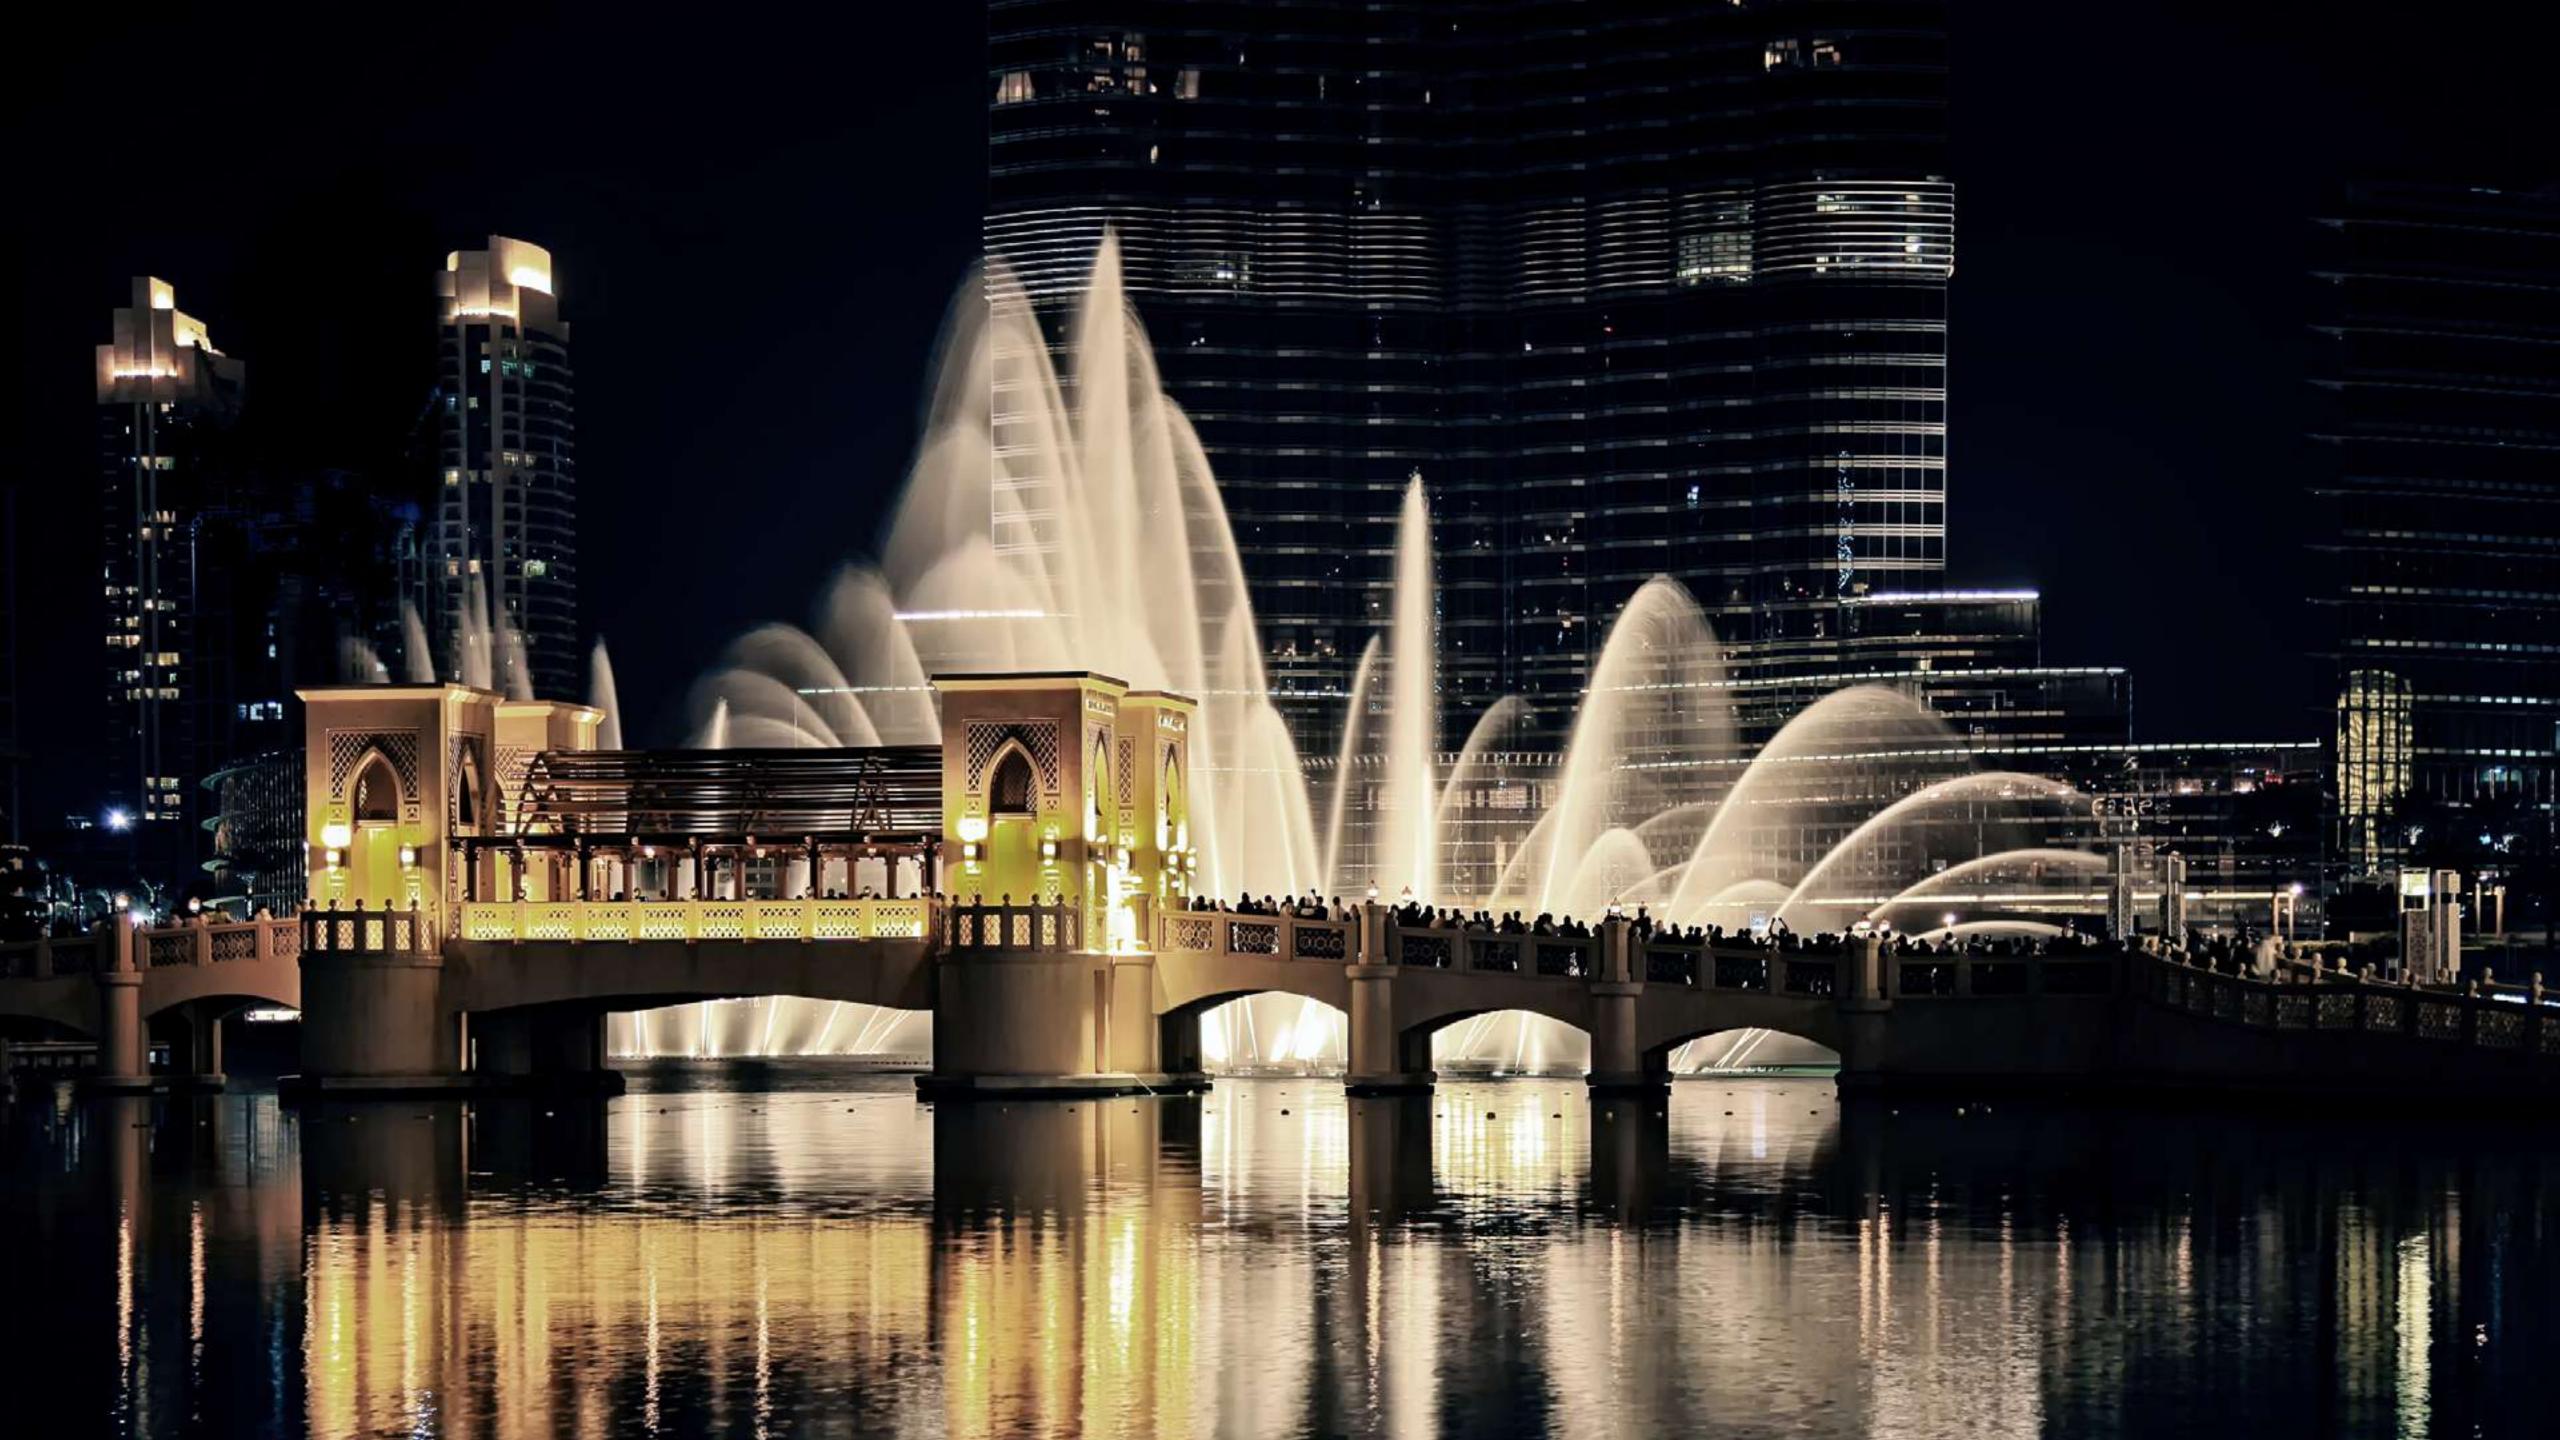

## STELLAR VIEWS OF THE DUBAI FOUNTAIN

Imagine over 22,000 gallons of water executing a choreographed dance to music, light and fire, spanning 275 metres across a lake in the shadow of the world's tallest building. That is what the world's tallest performing fountains have to offer. Performing to a range of songs from classical to contemporary Arabic and world music, this spectacular show can be viewed from the banks of the lake or a floating boardwalk on the Burj Lake.