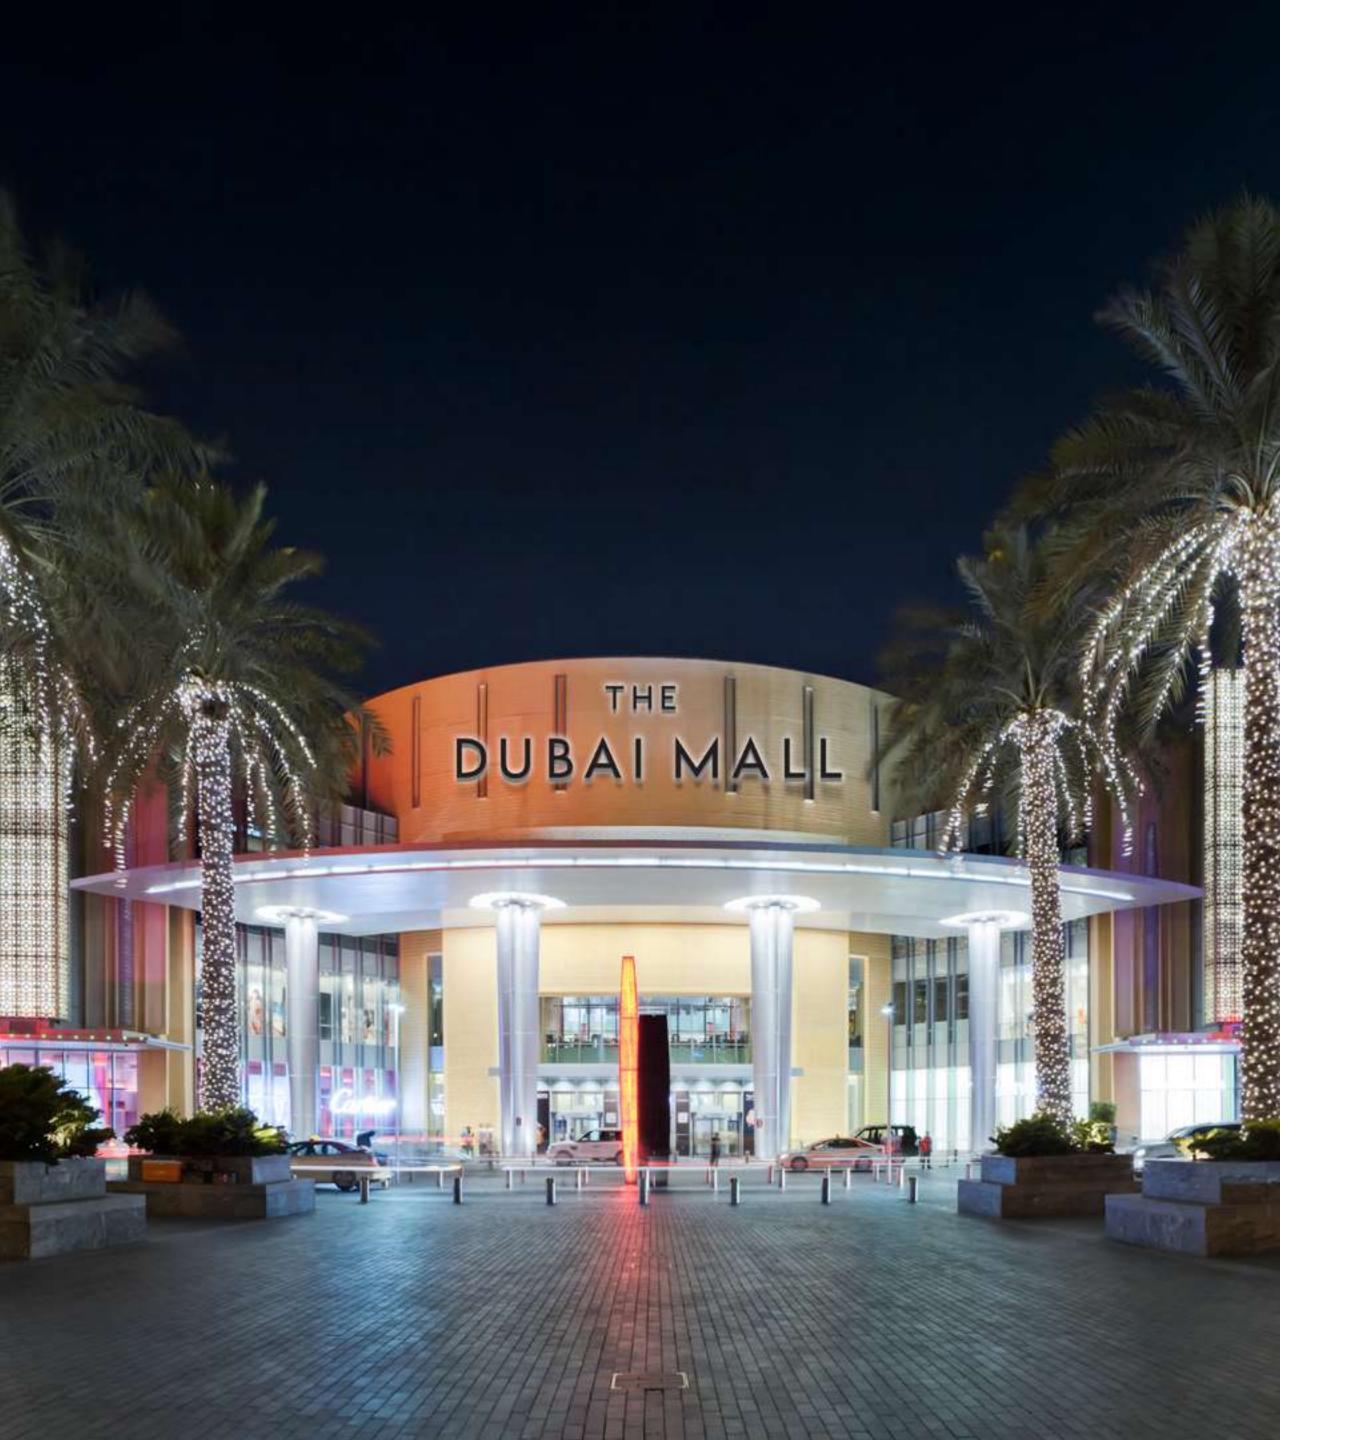

## THE DUBAI MALL AT YOUR DOORSTEP

The world's largest and most-visited retail and entertainment destination is home to over 1200 retail outlets and 200 food and beverage outlets.

The Dubai Mall also boasts a dedicated Fashion Avenue, Dubai Aquarium & Underwater Zoo, a 22-screen Reel Cinemas megaplex, the Olympic-sized Dubai Ice Rink and children's edutainment concept, Kidzania®. Spanning close to 6 million square feet, it is safe to say that you could spend endless days exploring all it has to offer.