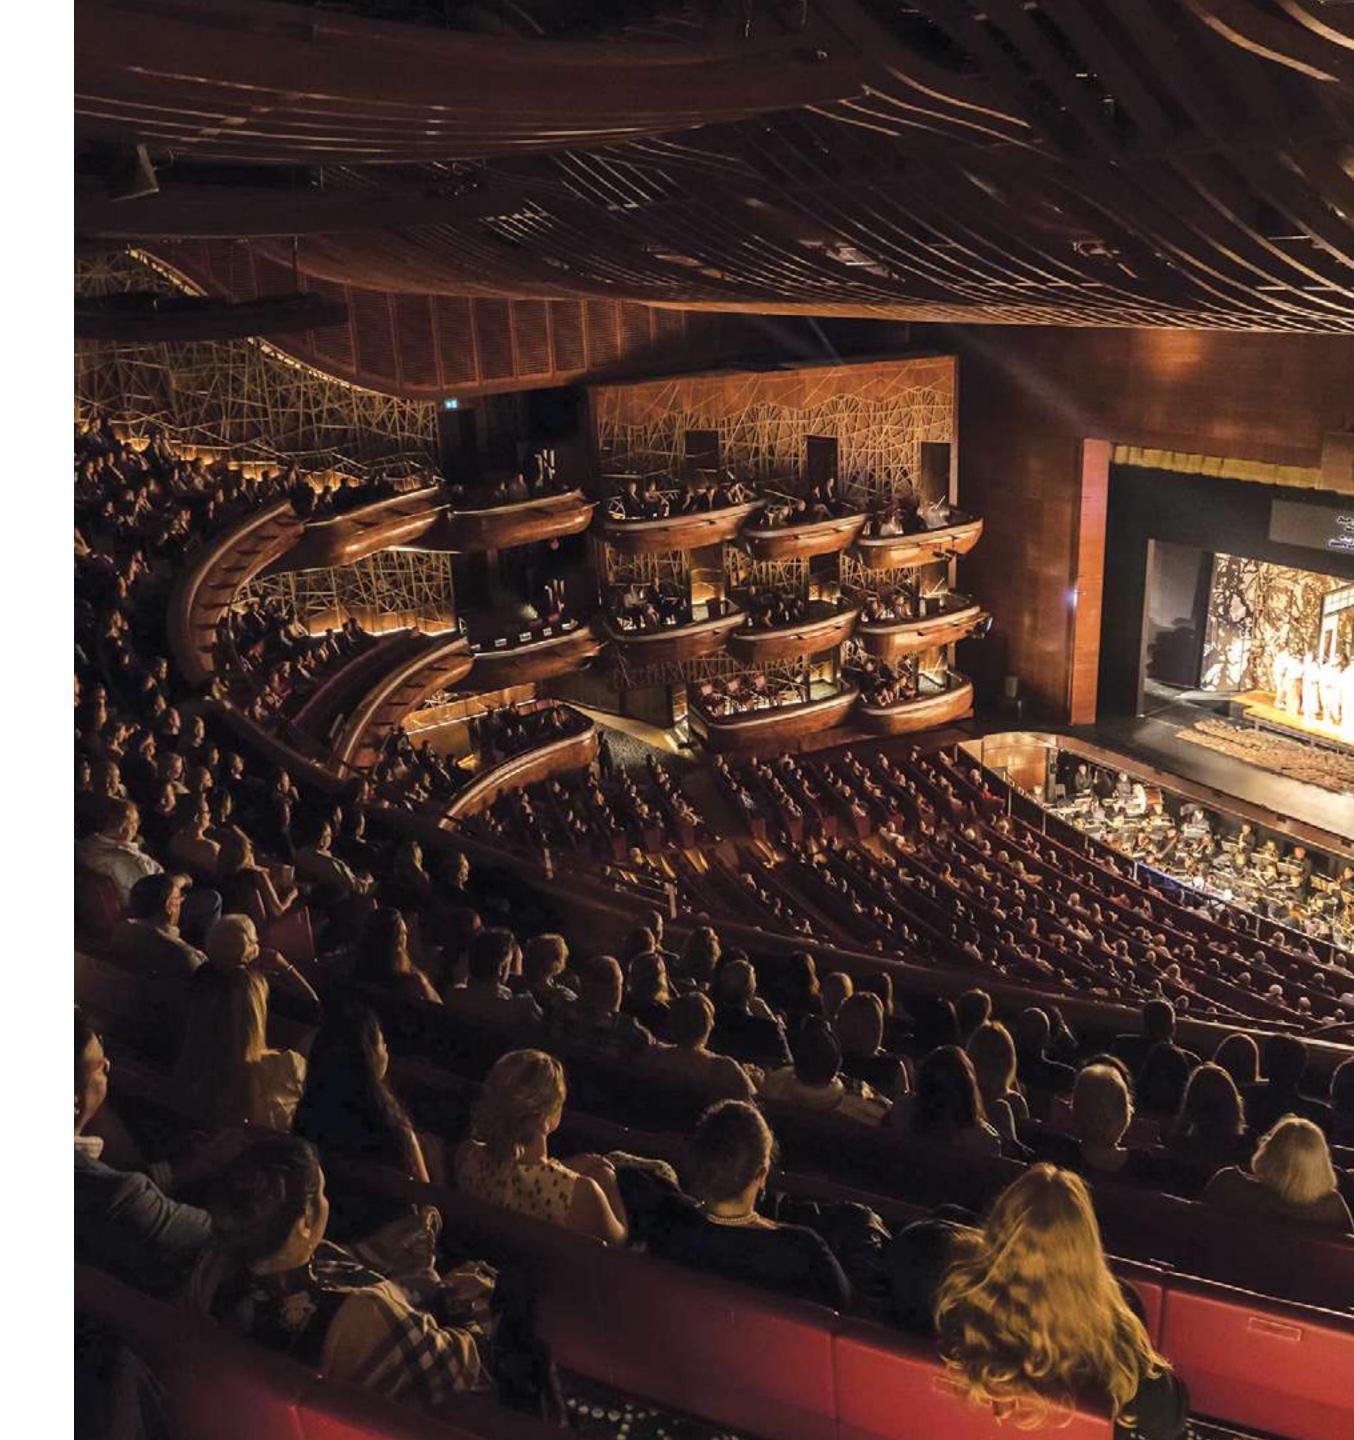

## 5 MINUTES FROM DUBAI OPERA

Designed in the shape of a traditional dhow, the 2000-seat multiformat Dubai Opera inaugurated its stage with a phenomenal
performance by the legendary tenor Placido Domingo. It has since
hosted world-renowned operas, ballets, theatrical and musical
performances as well as prestigious galas and comedy shows. Be
sure to take in a show at this iconic cultural destination.