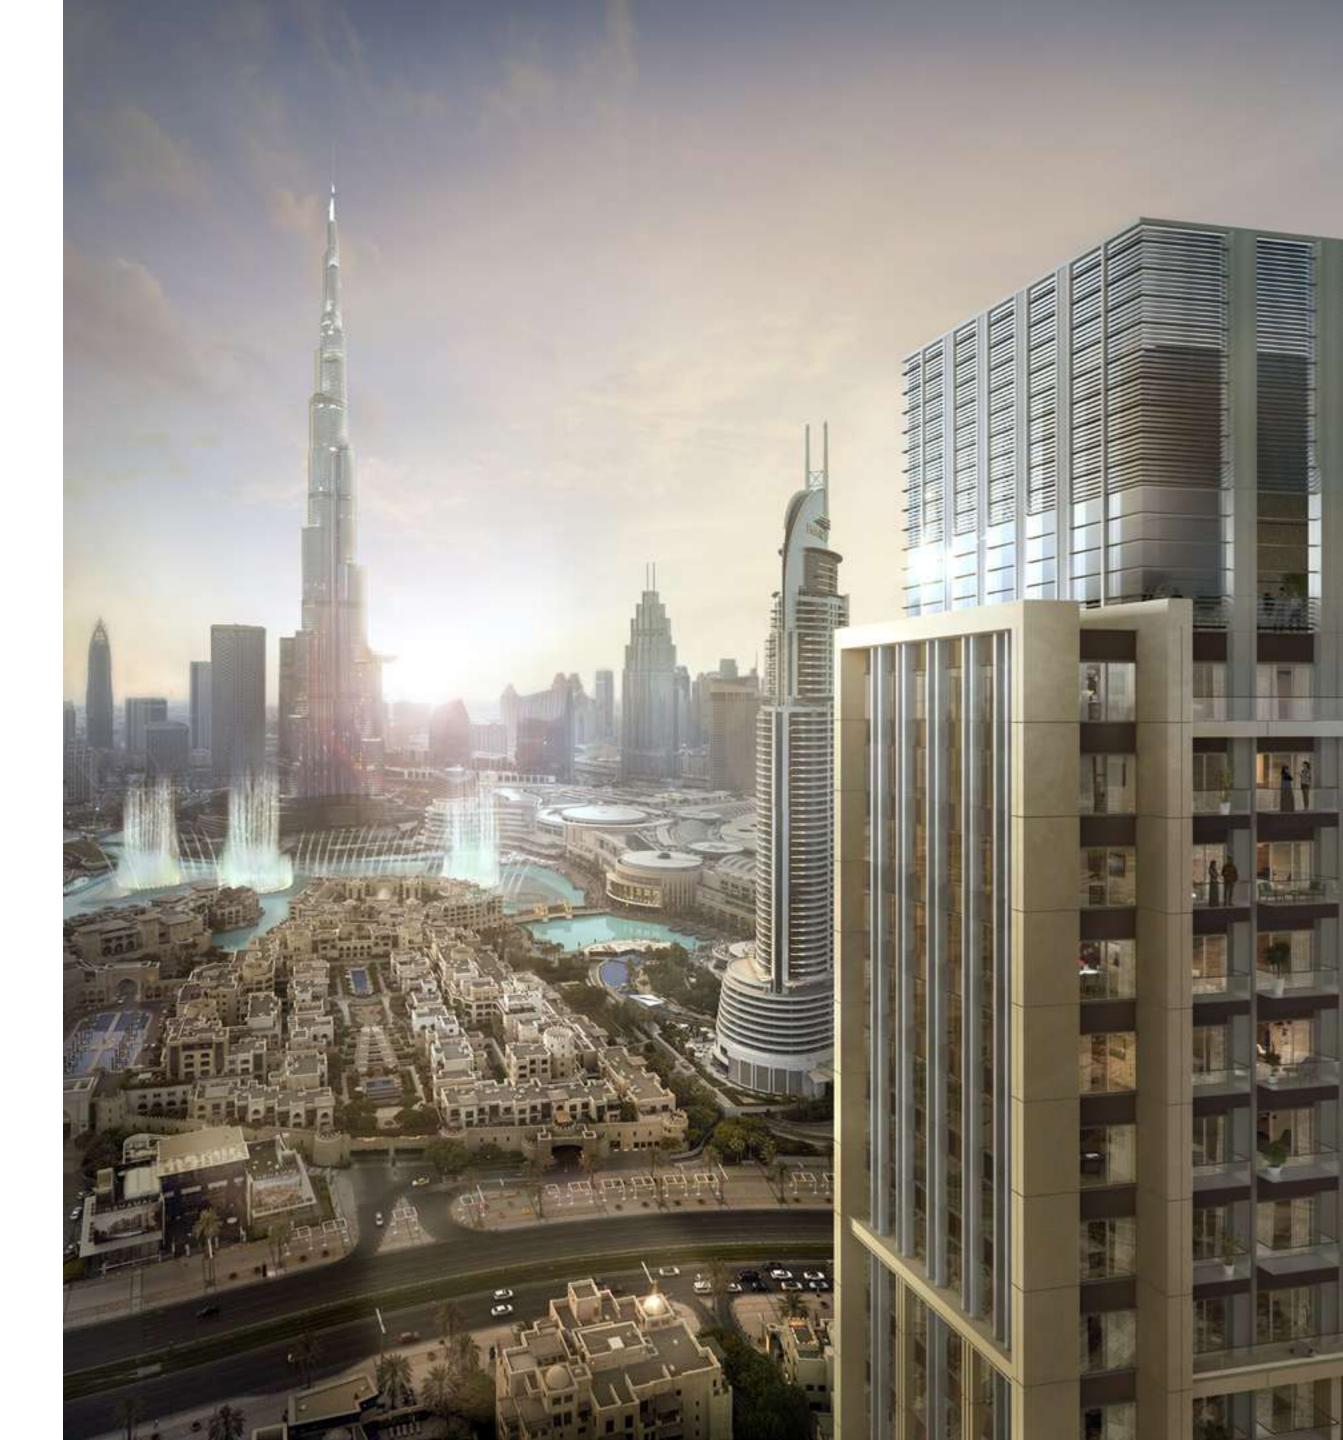

## STELLAR VIEWS OF THE DUBAI FOUNTAIN

Imagine over 22,000 gallons of water executing a choreographed dance to music, light and fire, spanning 275 metres across a lake in the shadow of the world's tallest building. That is what the world's tallest performing fountains have to offer. Performing to a range of songs from classical to contemporary Arabic and world music, this spectacular show can be viewed from the banks of the lake or a floating boardwalk on the Burj Lake.

## THE DUBAI MALL AT YOUR DOORSTEP

The world's largest and most-visited retail and entertainment destination is home to over 1200 retail outlets and 200 food and beverage outlets.

The Dubai Mall also boasts a dedicated Fashion Avenue, Dubai Aquarium & Underwater Zoo, a 22-screen Reel Cinemas megaplex, the Olympic-sized Dubai Ice Rink and children's edutainment concept, Kidzania®. Spanning close to 6 million square feet, it is safe to say that you could spend endless days exploring all it has to offer.