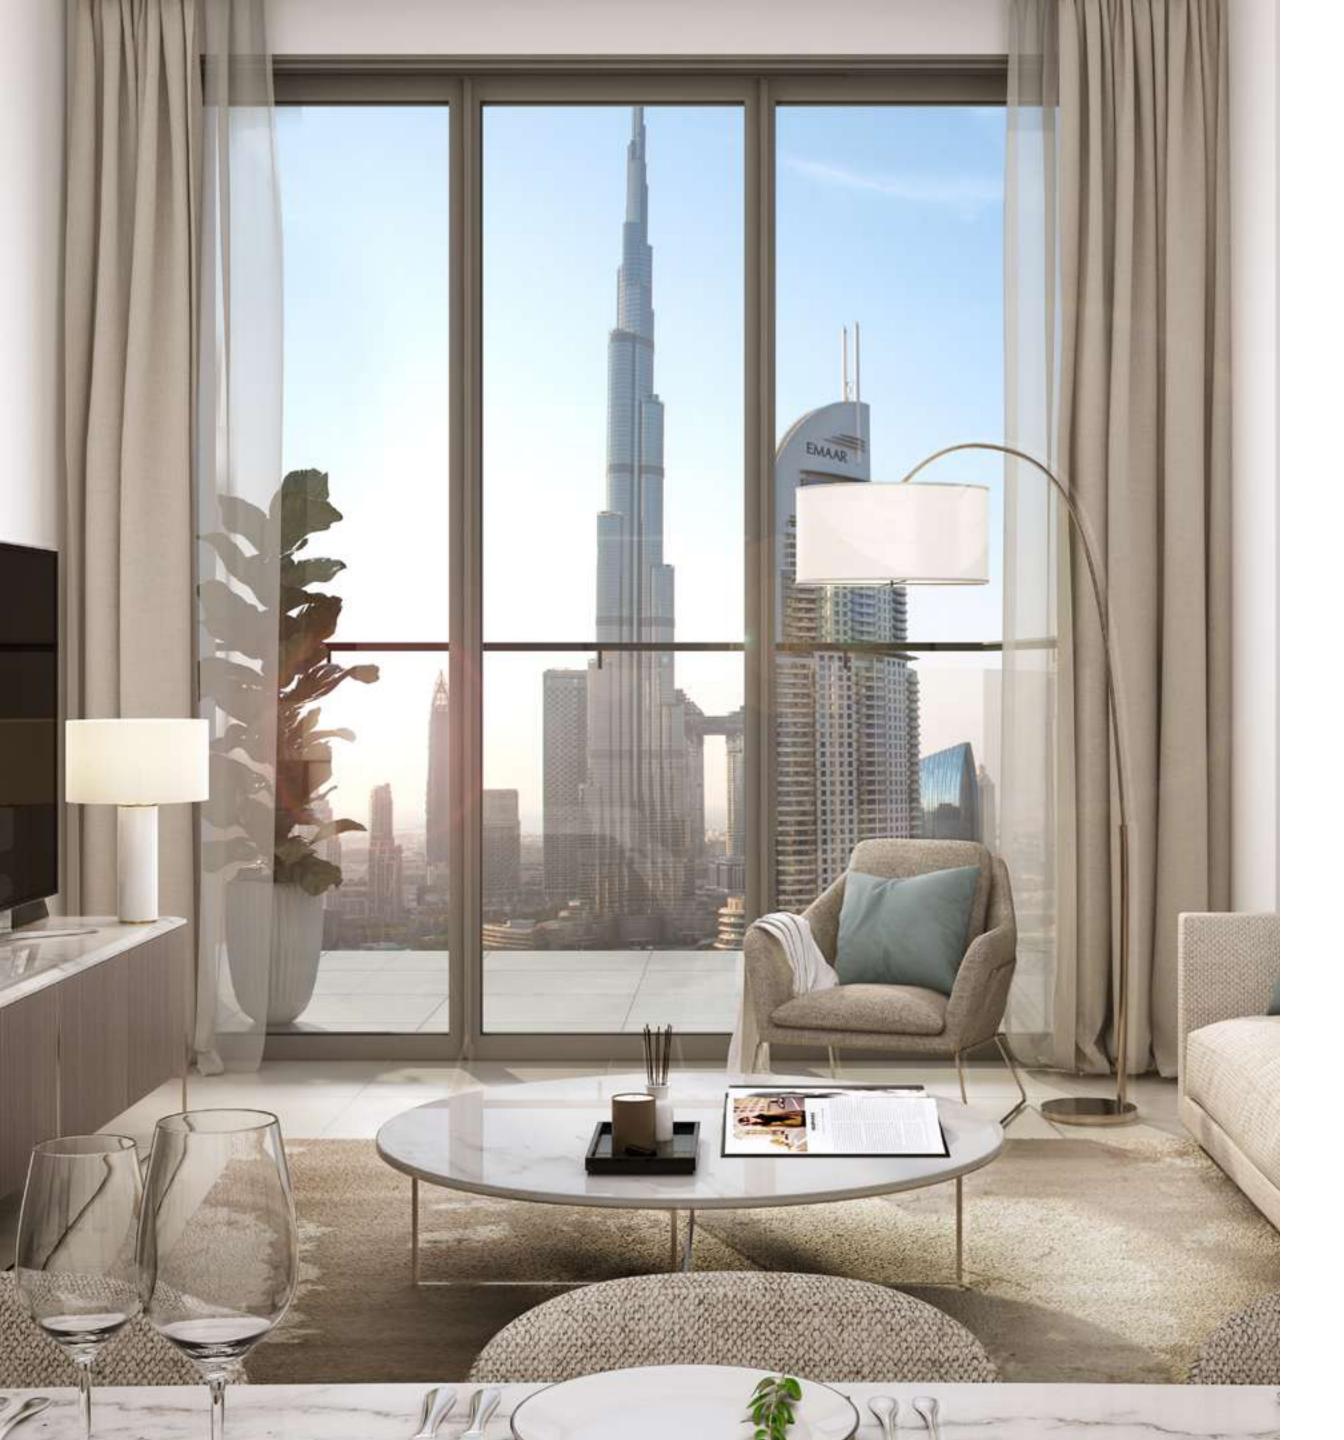

## LOCATION

The opulent tower of One, Two and Three bedroom apartments is set in a prime spot, by the lavish Old Town district and the Mohammed Bin Rashid Boulevard. At 58 storeys of height, Burj Royale is the last residential tower with direct views of the Burj Khalifa and The Dubai Fountain, making it an unparalleled investment opportunity for the discerning investor.

## LIGHT-FLOODED

ROOMS

Every room is flooded with natural daylight and provides spectacular views through the full-height window walls. Expansive in both a vertical and horizontal sense, the windows at Burj Royale are designed to make you feel like you are a part of Downtown Dubai's iconic landscape.