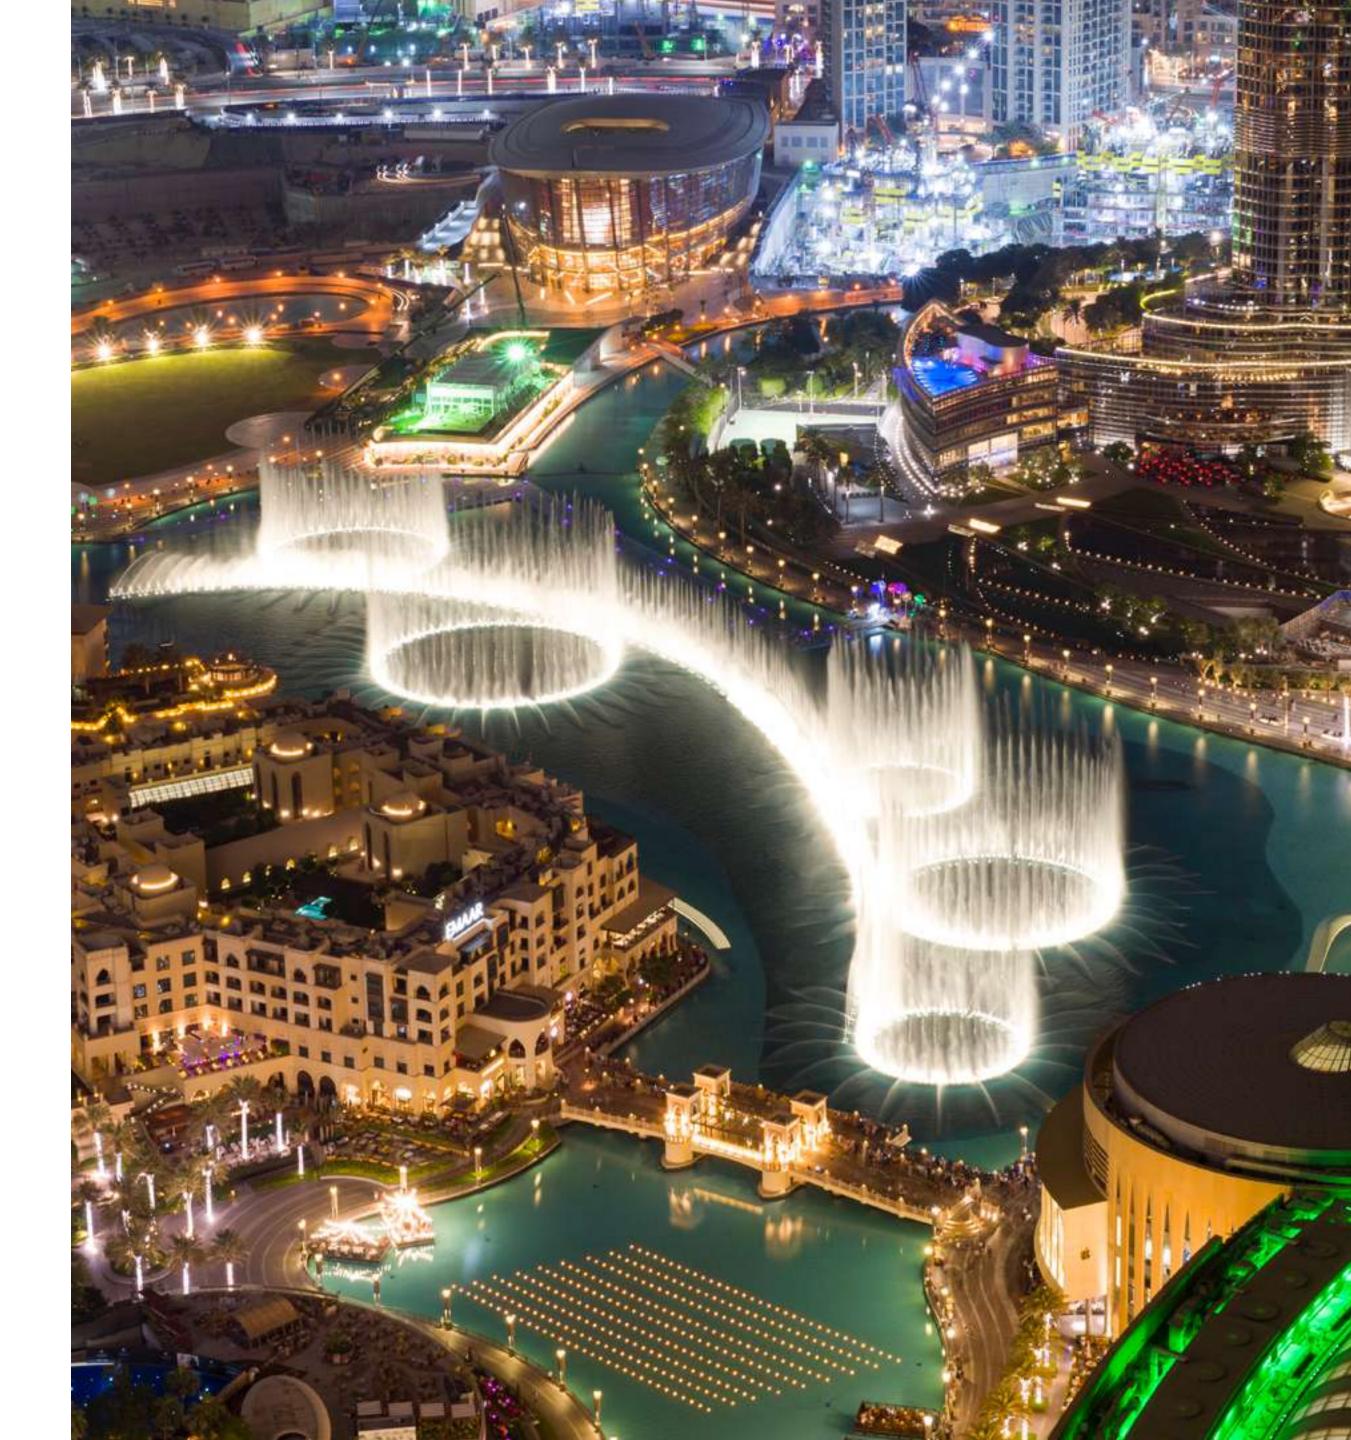

## STELLAR VIEWS OF THE DUBAI FOUNTAIN

Imagine over 22,000 gallons of water executing a choreographed dance to music, light and fire, spanning 275 metres across a lake in the shadow of the world's tallest building. That is what the world's tallest performing fountains have to offer. Performing to a range of songs from classical to contemporary Arabic and world music, this spectacular show can be viewed from the banks of the lake or a floating boardwalk on the Burj Lake.