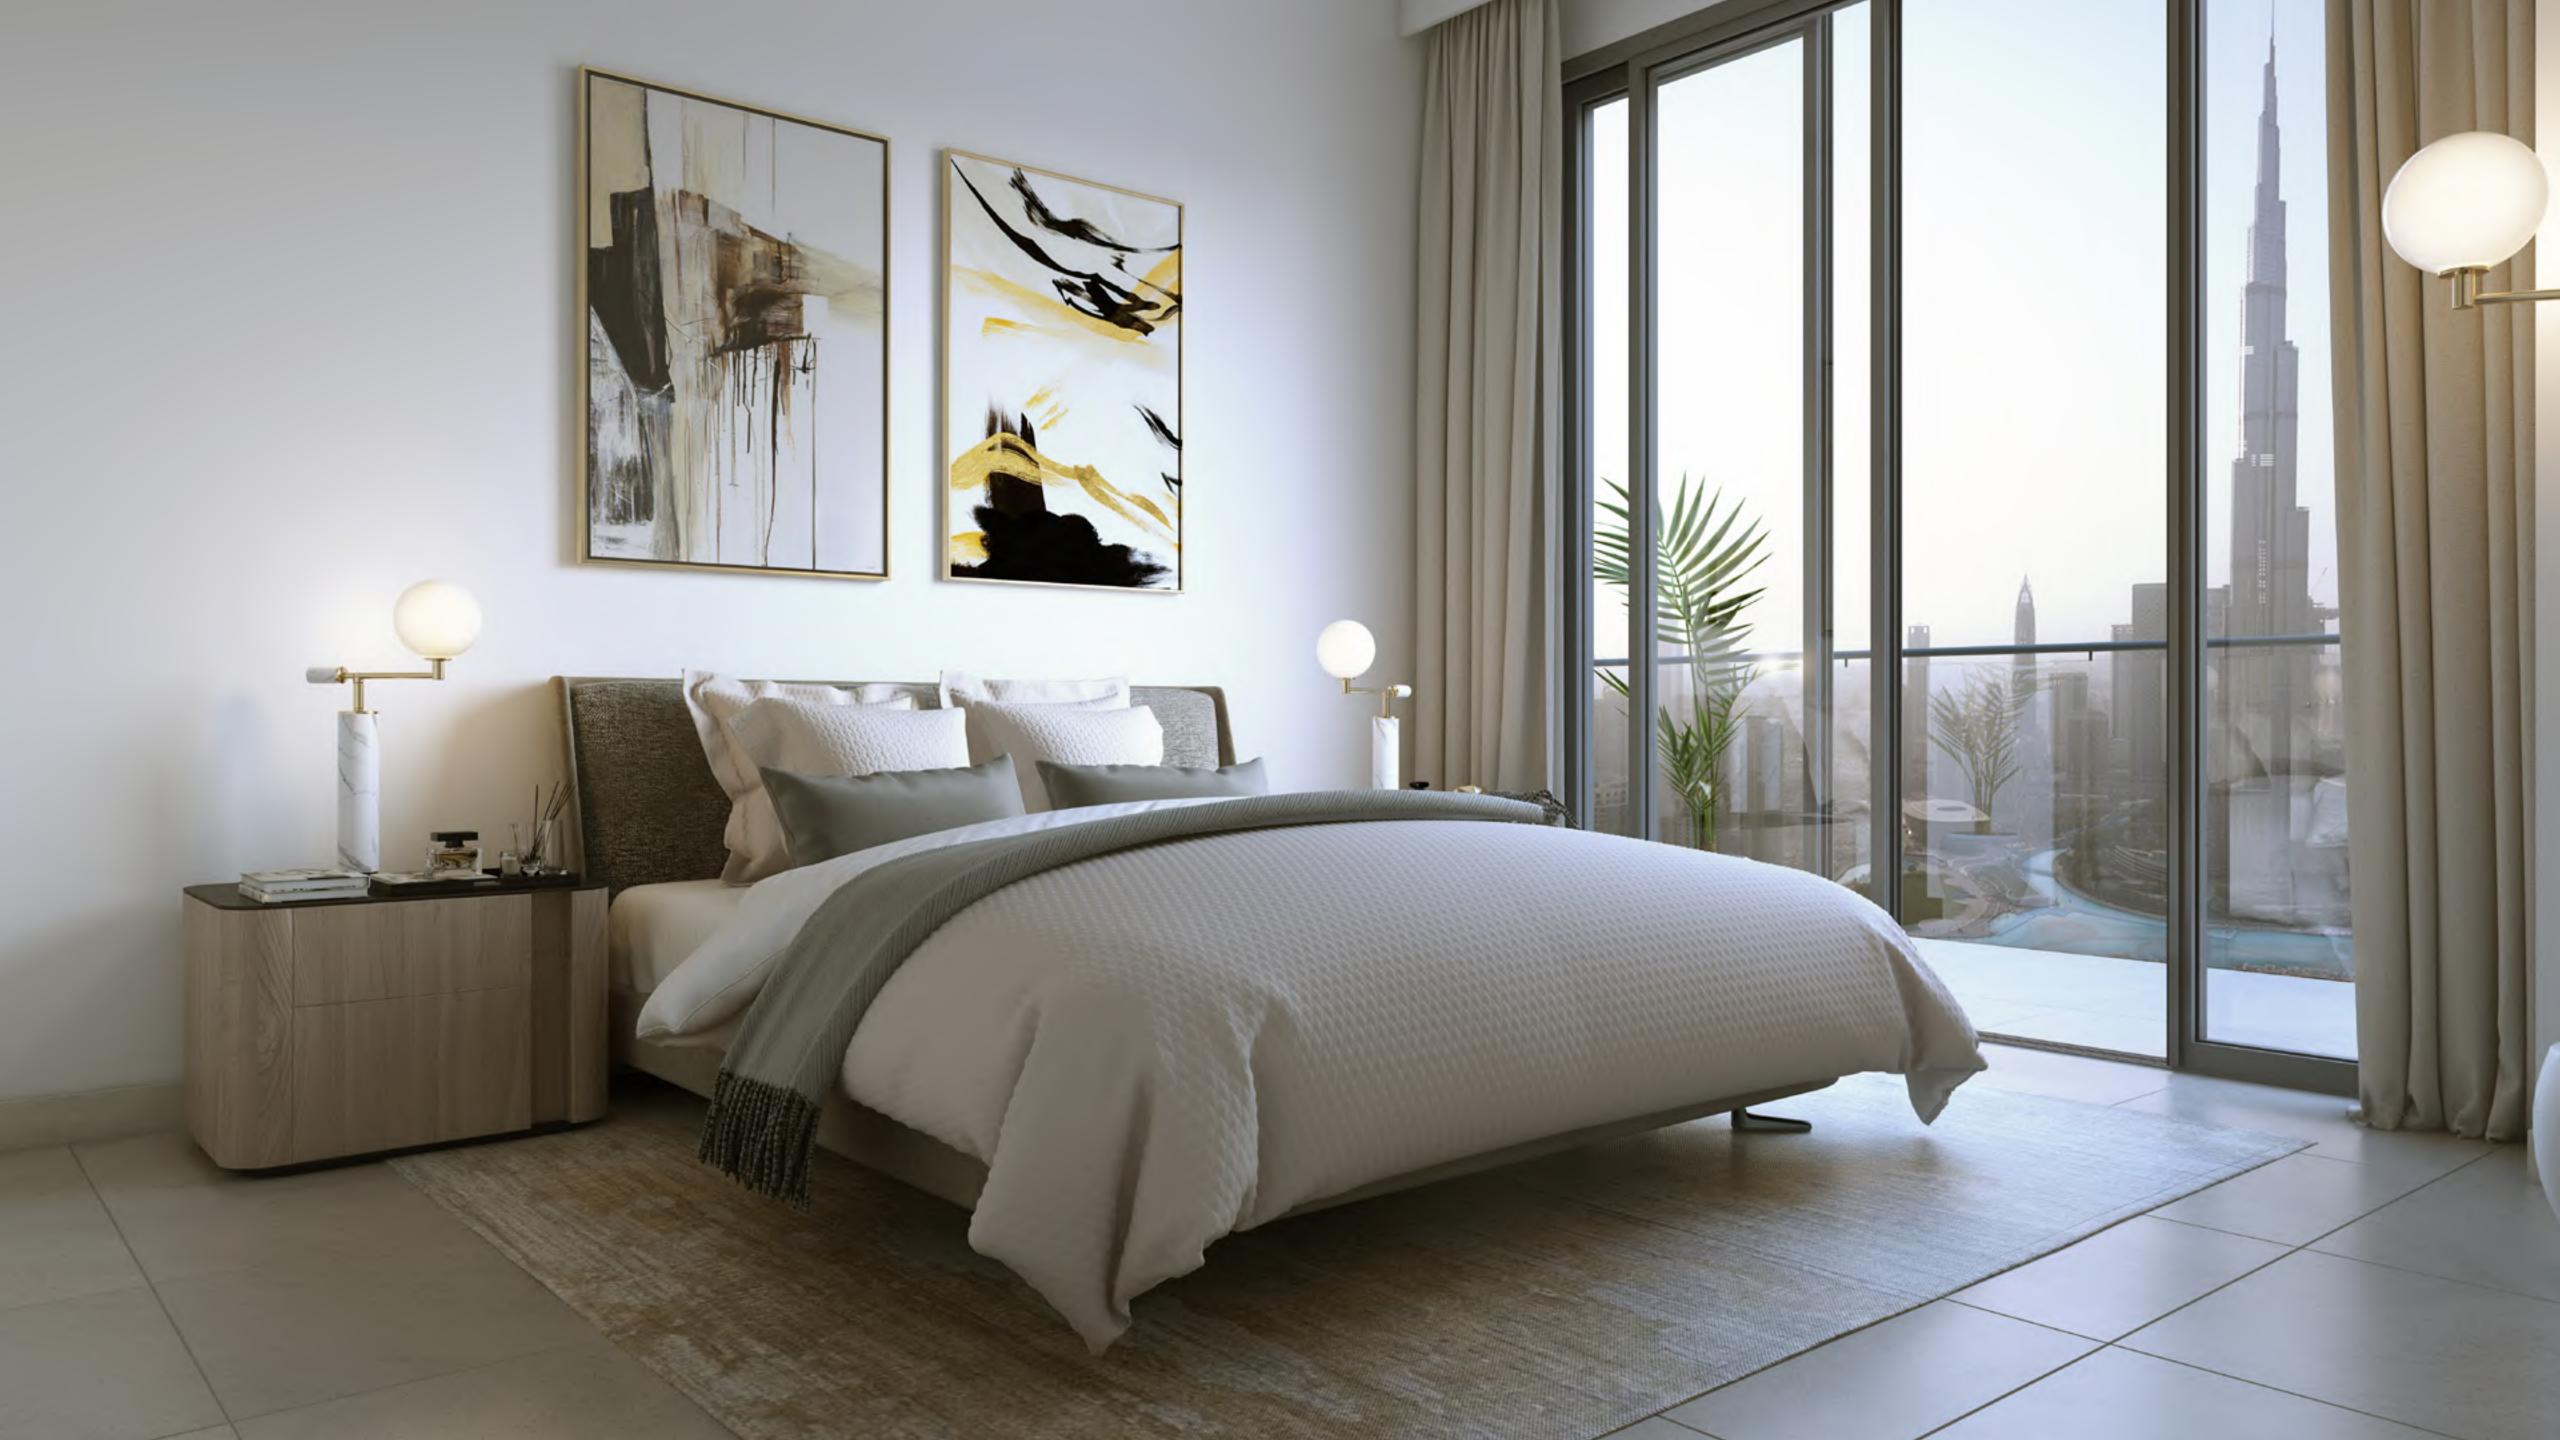

## LIGHT-FLOODED

ROOMS

Every room is flooded with natural daylight and provides spectacular views through the full-height window walls. Expansive in both a vertical and horizontal sense, the windows at Burj Royale are designed to make you feel like you are a part of Downtown Dubai's iconic landscape.