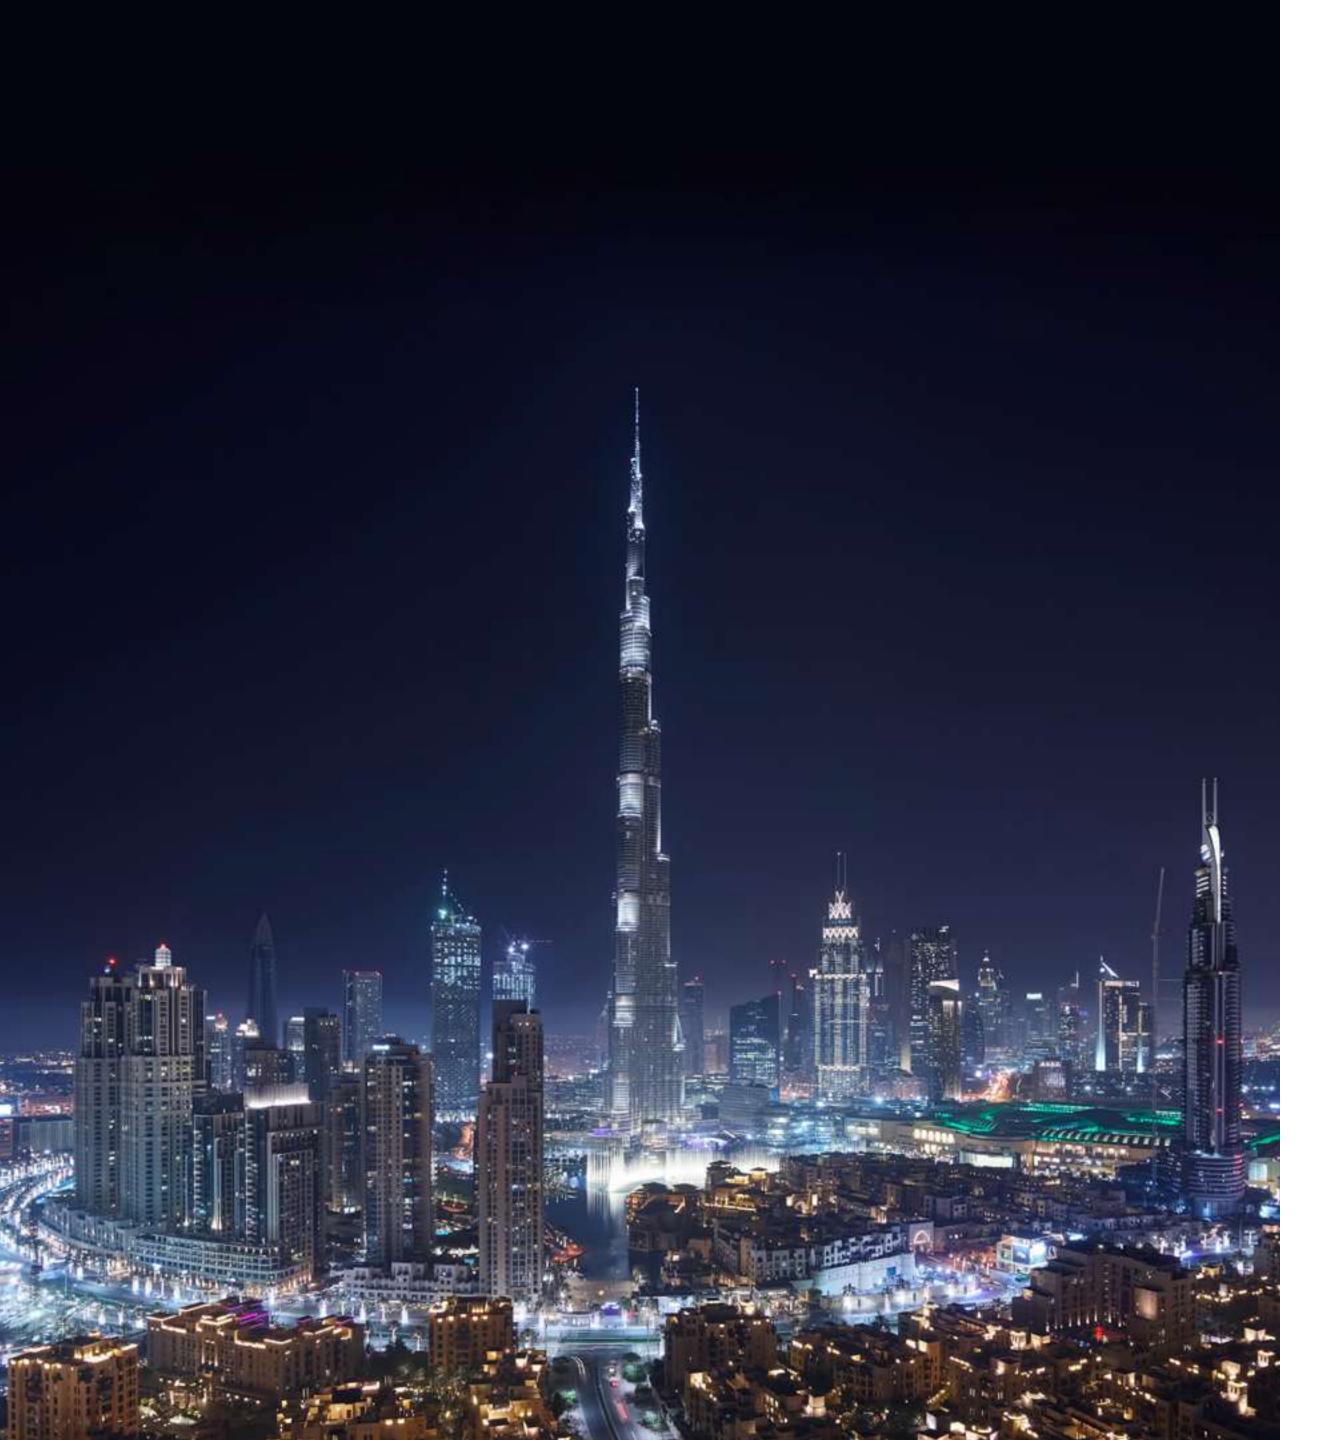

## STELLAR VIEWS OF THE DUBAI FOUNTAIN

Imagine over 22,000 gallons of water executing a choreographed dance to music, light and fire, spanning 275 metres across a lake in the shadow of the world's tallest building. That is what the world's tallest performing fountains have to offer. Performing to a range of songs from classical to contemporary Arabic and world music, this spectacular show can be viewed from the banks of the lake or a floating boardwalk on the Burj Lake.