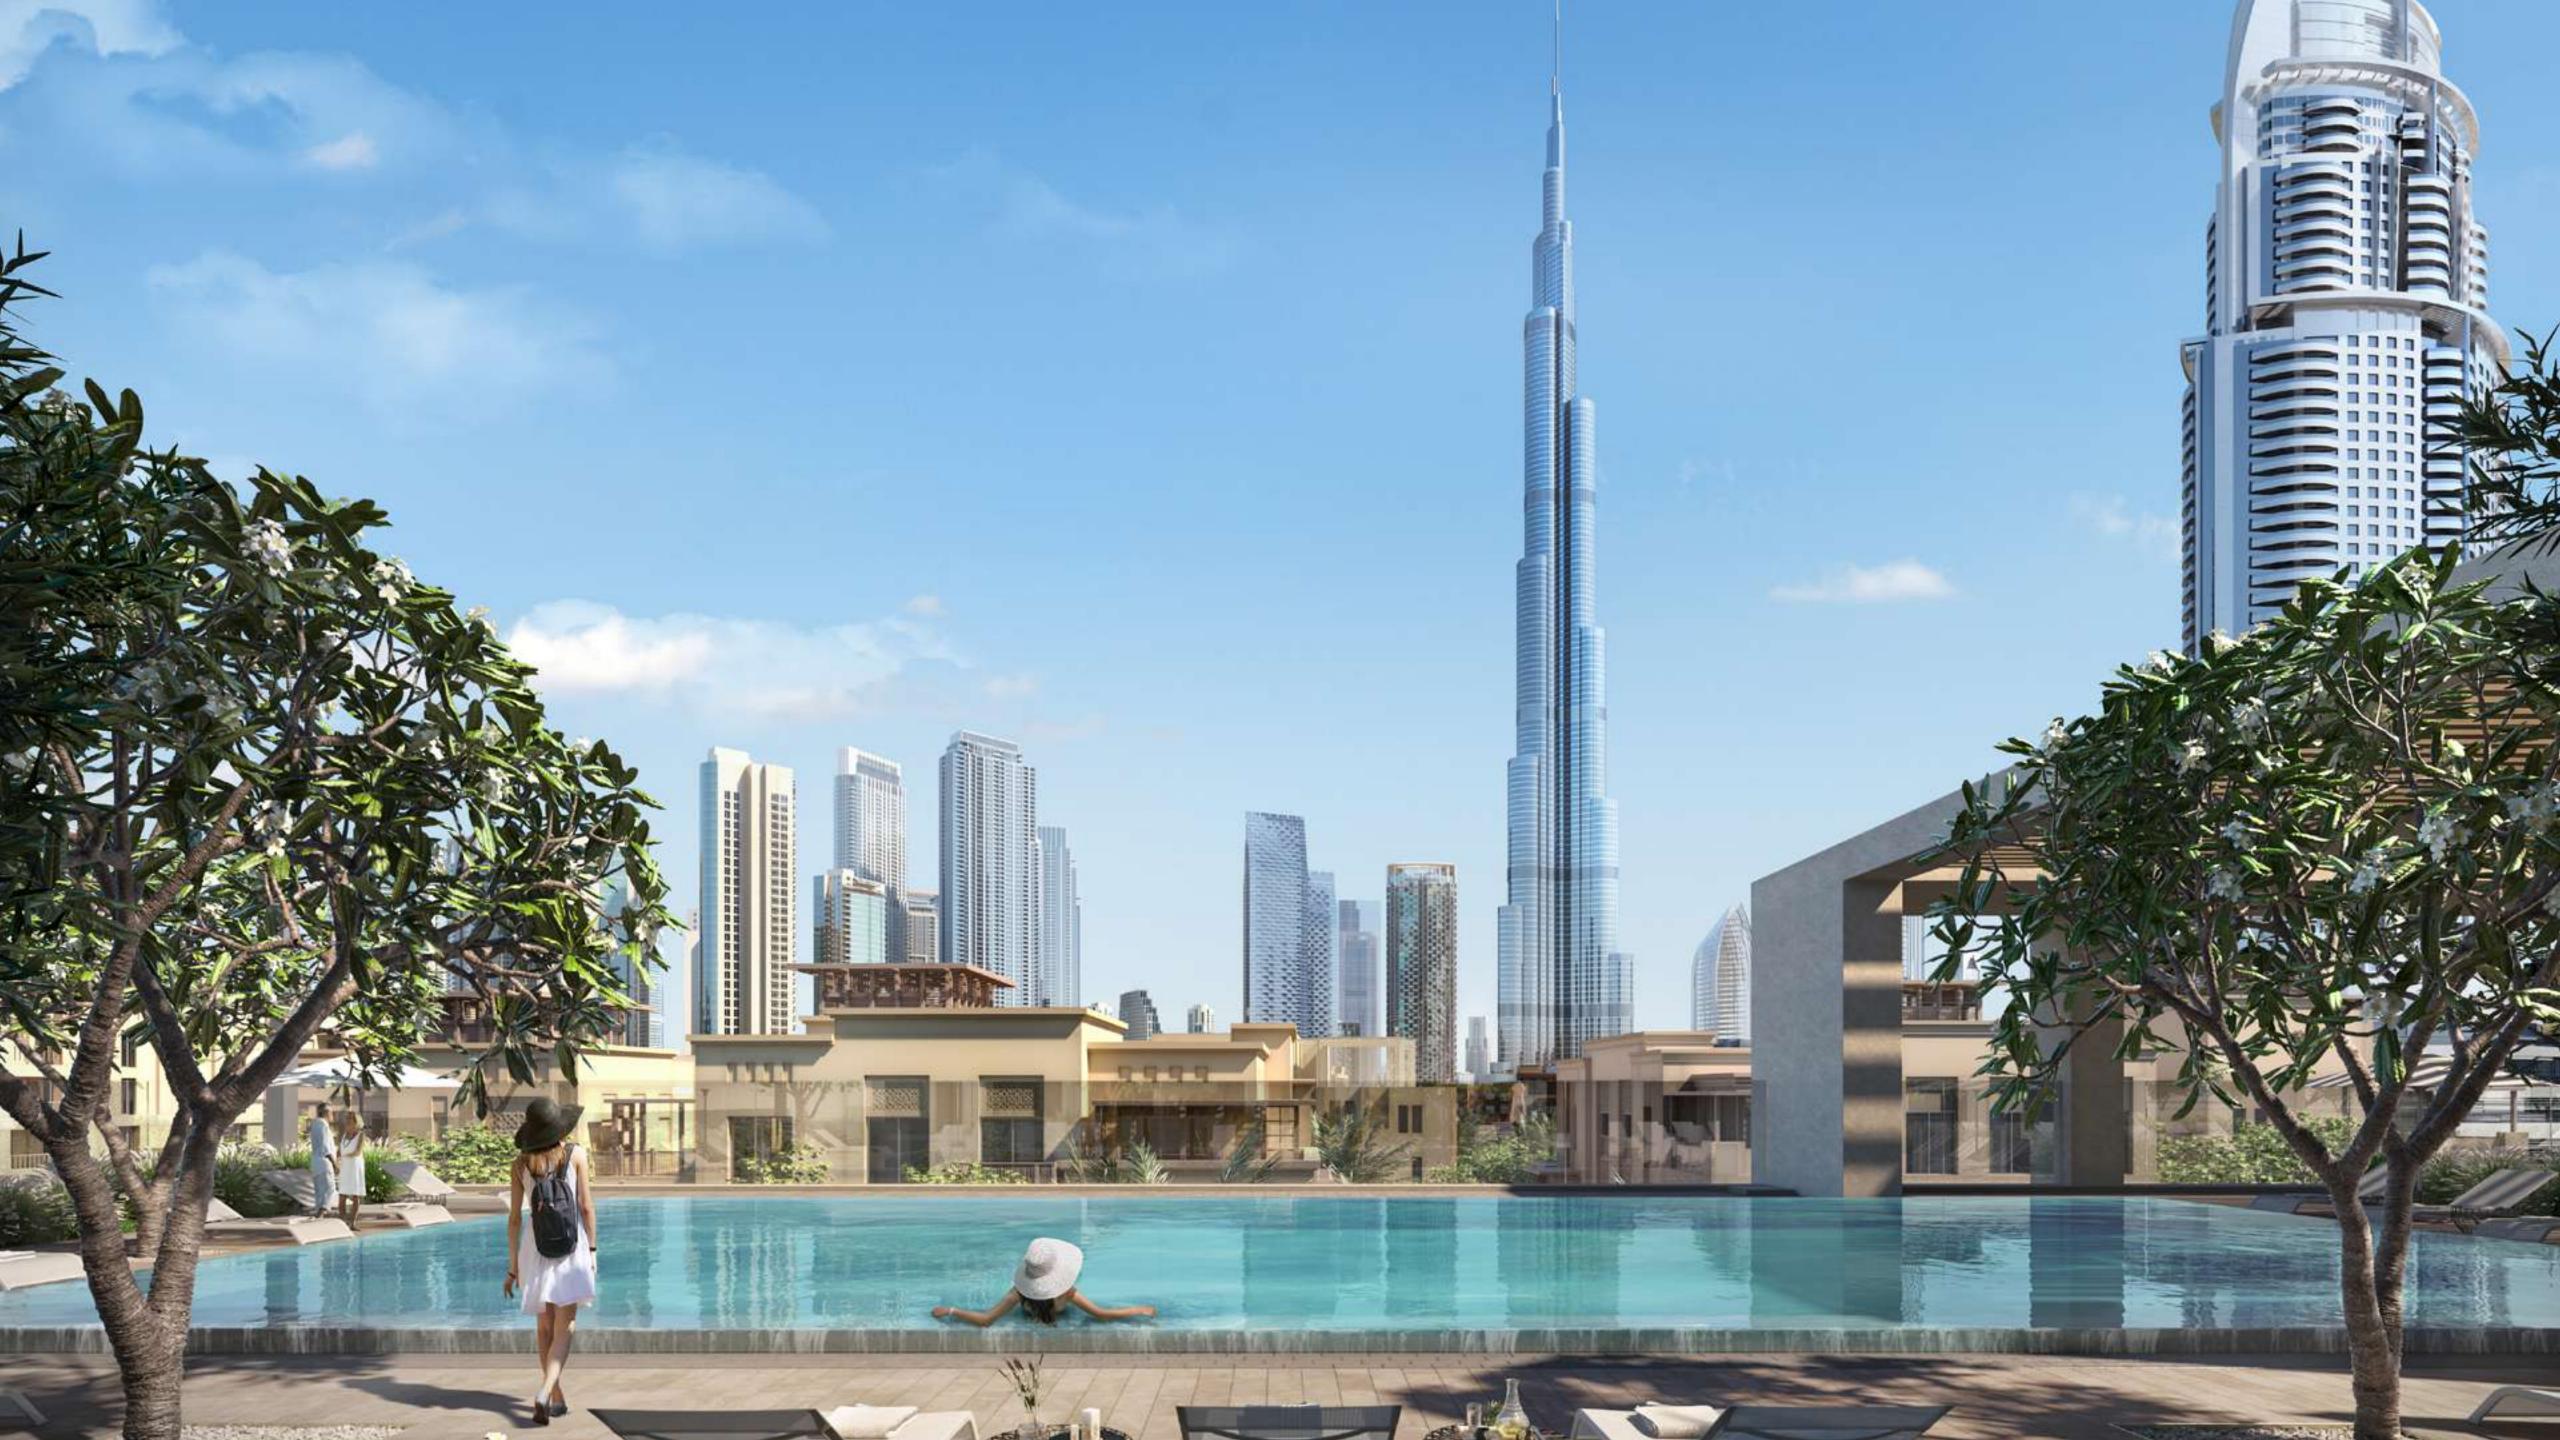

## STELLAR VIEWS OF THE DUBAI FOUNTAIN

Imagine over 22,000 gallons of water executing a choreographed dance to music, light and fire, spanning 275 metres across a lake in the shadow of the world's tallest building. That is what the world's tallest performing fountains have to offer. Performing to a range of songs from classical to contemporary Arabic and world music, this spectacular show can be viewed from the banks of the lake or a floating boardwalk on the Burj Lake.

# A SIGNATURE LIFESTYLE

Enjoy the use of a fully equipped gymnasium or take a relaxing swim with the backdrop of the magnificent Burj Khalifa. Fire up the barbecue for family quality time or unwind on the rooftop observation deck and just take in the glittering Dubai skyline. This is a view truly worth coming home to.