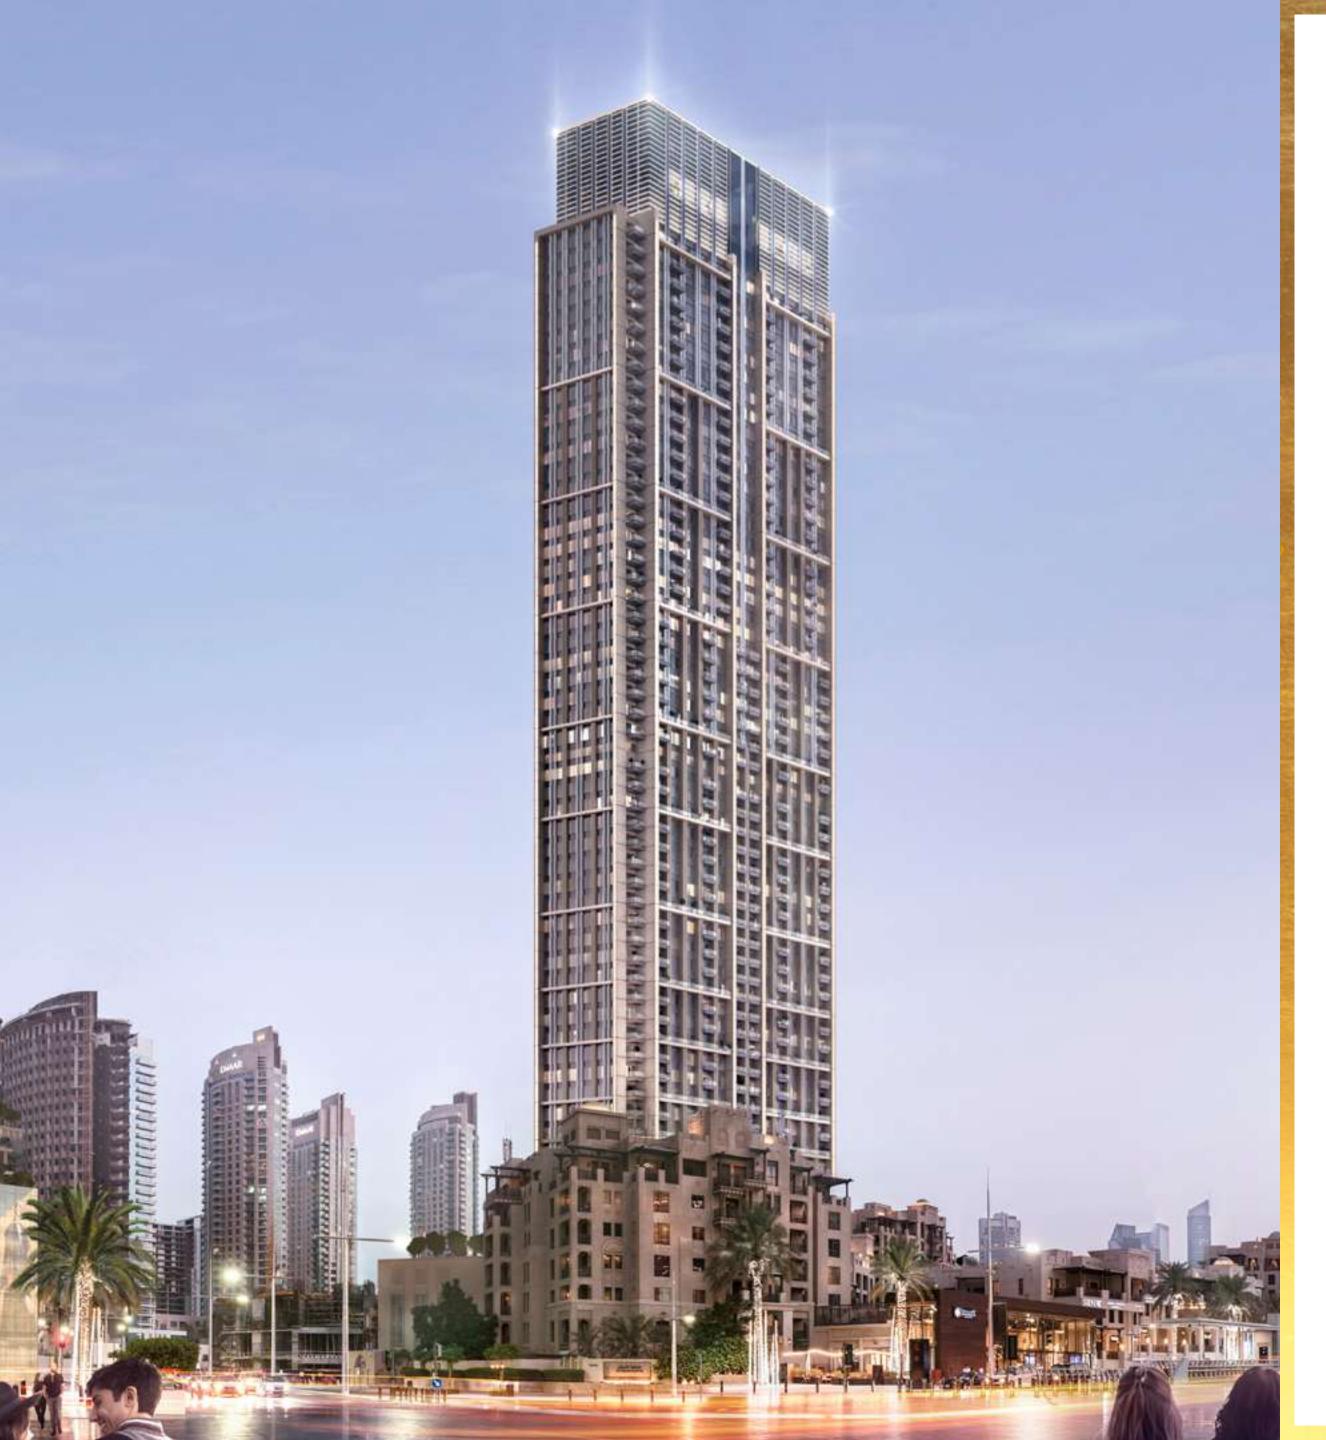

# THE LAST RESIDENTIAL TOWER WITH PANORAMIC VIEWS OF DOWNTOWN DUBAI

## LOCATION

The opulent tower of One, Two and Three bedroom apartments is set in a prime spot, by the lavish Old Town district and the Mohammed Bin Rashid Boulevard. At 58 storeys of height, Burj Royale is the last residential tower with direct views of the Burj Khalifa and The Dubai Fountain, making it an unparalleled investment opportunity for the discerning investor.

## A 58 STOREY

#### MASTERPIECE

The context of Burj Royale breaks into two distinct layers, the low-rise vernacular foreground and the high-rise contemporary background. The concept fuses both elements into one unifying theme by treating the lower façade in a traditional way, gradually transitioning into the majestic and modern structure.