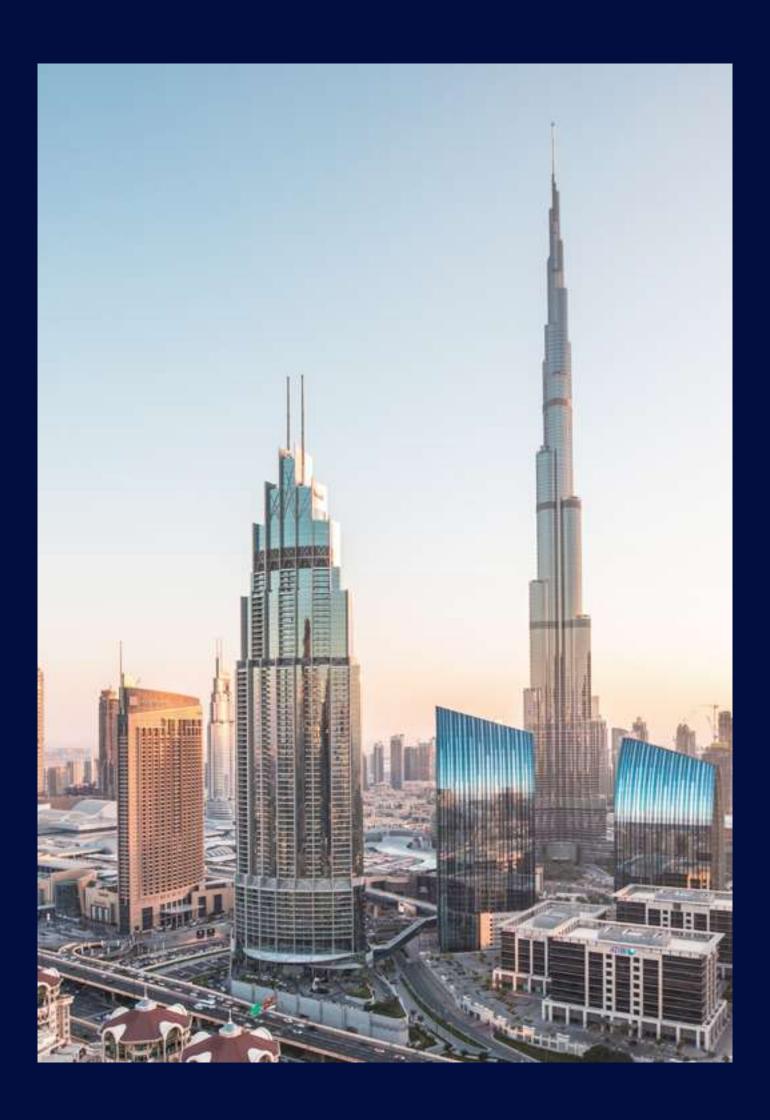

# THE LAST RESIDENTIAL TOWER WITH PANORAMIC VIEWS OF DOWNTOWN DUBAI

## LOCATION

The opulent tower of One, Two and Three bedroom apartments is set in a prime spot, by the lavish Old Town district and the Mohammed Bin Rashid Boulevard. At 58 storeys of height, Burj Royale is the last residential tower with direct views of the Burj Khalifa and The Dubai Fountain, making it an unparalleled investment opportunity for the discerning investor.