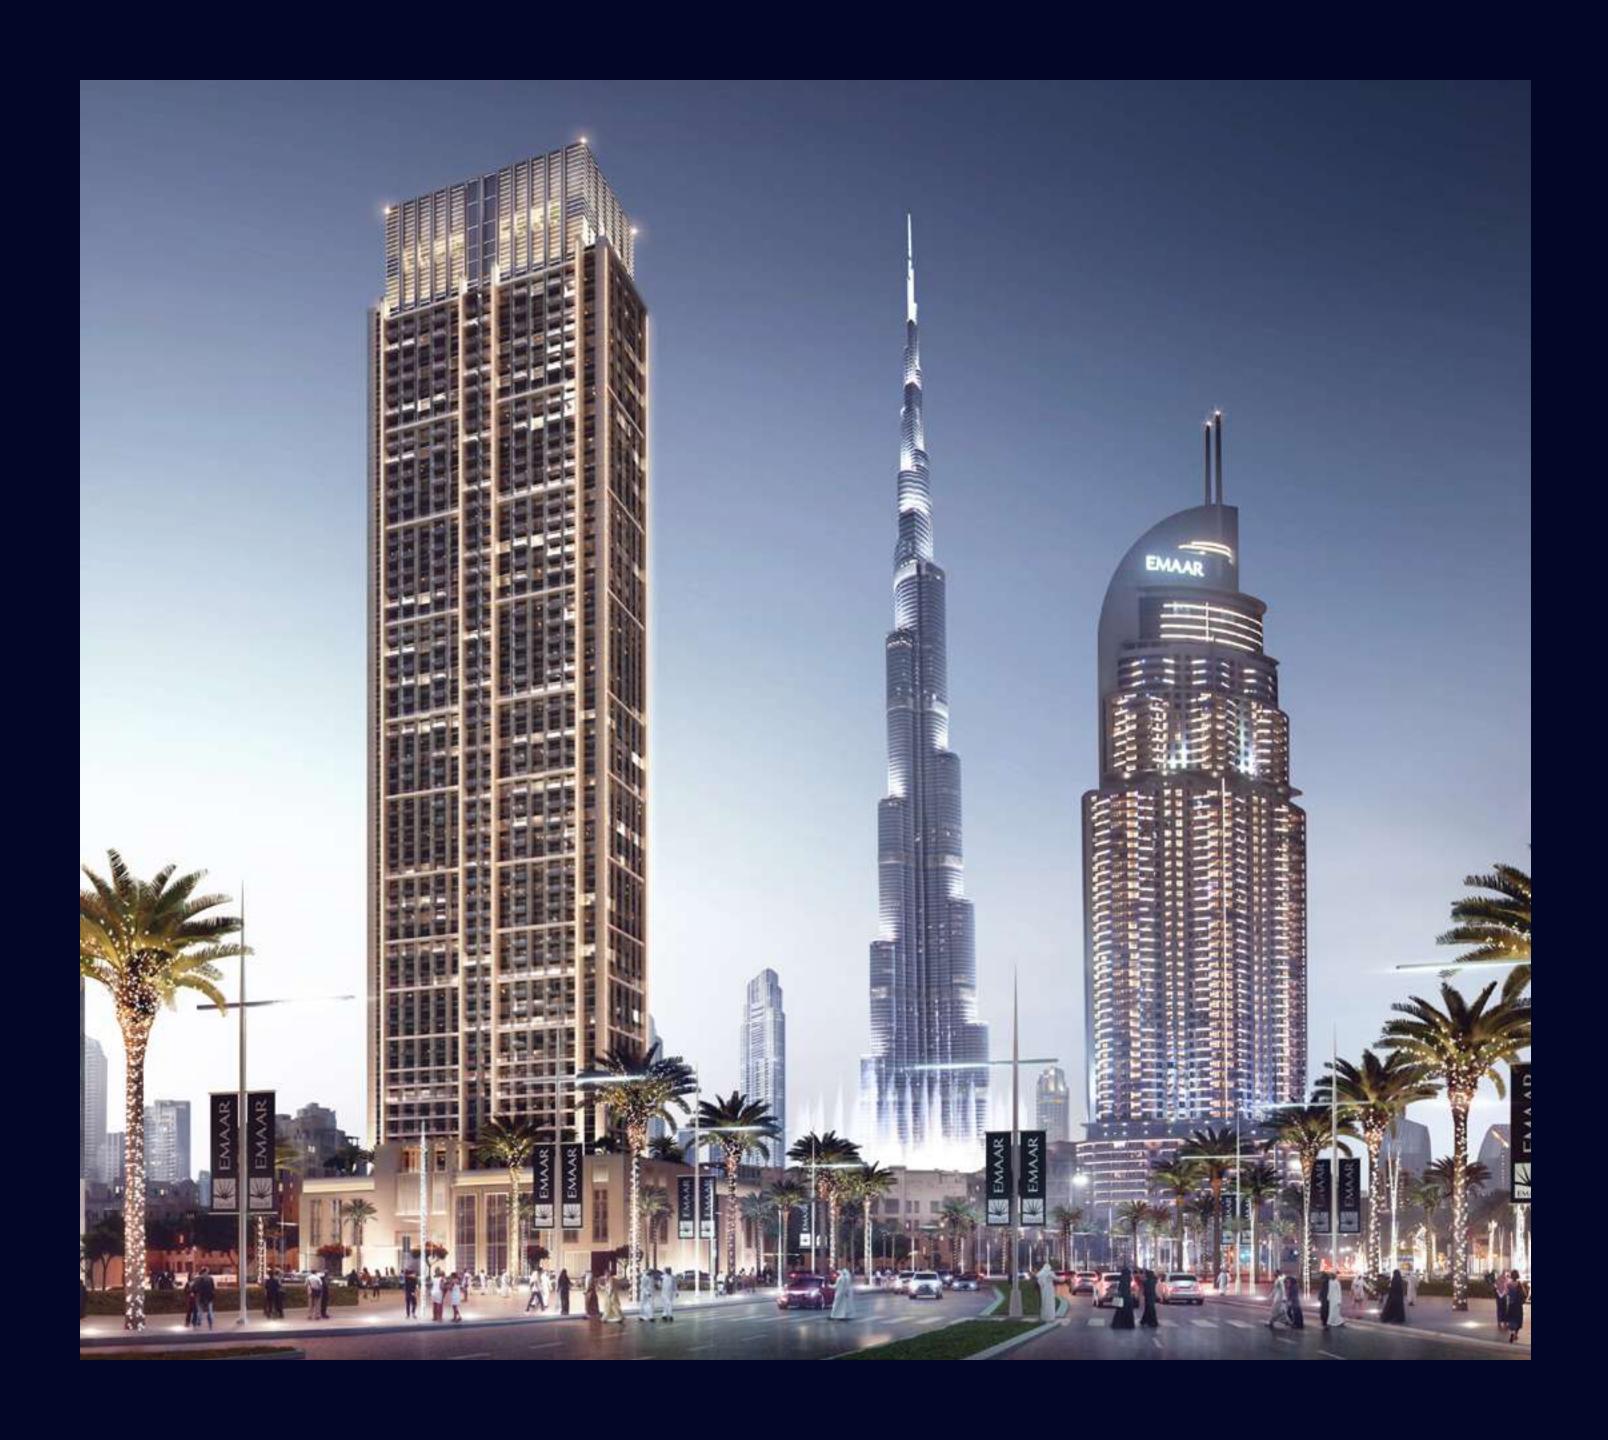

# THE LAST RESIDENTIAL TOWER WITH PANORAMIC VIEWS OF DOWNTOWN DUBAI

## LOCATION

The opulent tower of One, Two and Three bedroom apartments is set in a prime spot, by the lavish Old Town district and the Mohammed Bin Rashid Boulevard. At 58 storeys of height, Burj Royale is the last residential tower with direct views of the Burj Khalifa and The Dubai Fountain, making it an unparalleled investment opportunity for the discerning investor.