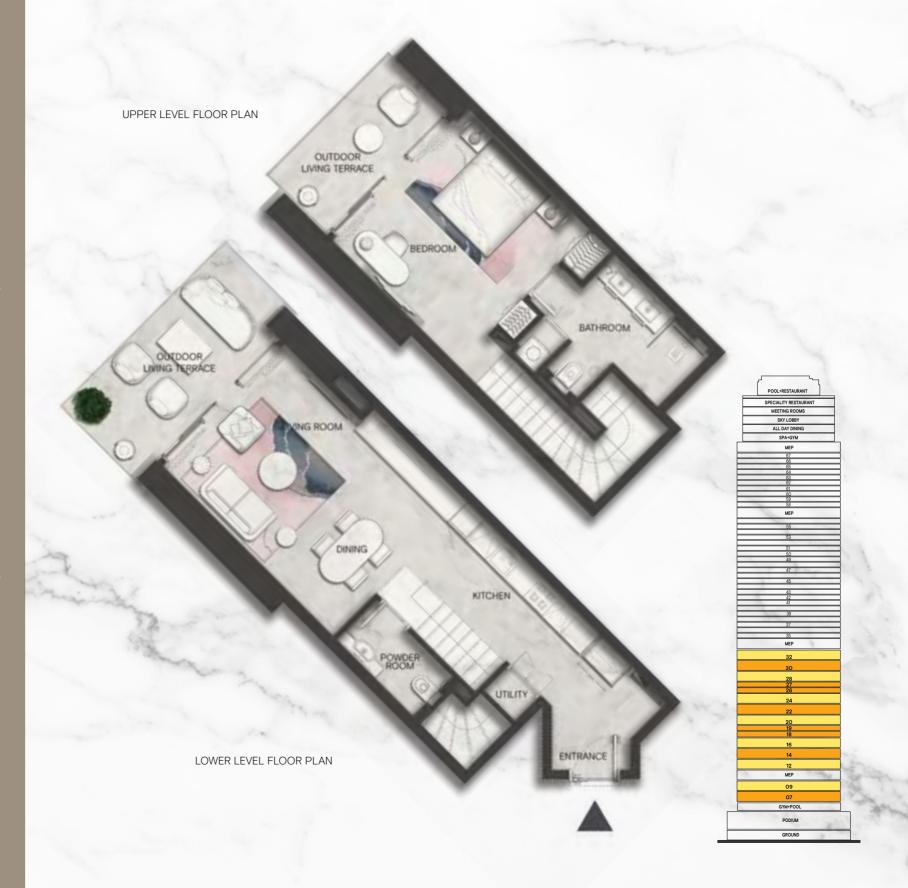

### SOPHISTICATED AND PLAYFUL

The two bedroom duplex at the SLS Dubai Residences exudes a cosmopolitan sophistication and refined aesthetic design, with playful hints and winks.

These magnificent residences feature glass corners in the living room, bedroom and bathroom, so you can have 180-degree views of the city, with a complete and guaranteed privacy.

# Two bedroom *Duplex* type B

 DUPLEX B FLOORS

 O9th
 12th
 16th
 20th
 24th
 28th
 32nd

|                          | M²     | Sqft  |
|--------------------------|--------|-------|
| LOWER LEVEL INDOOR AREA  | 75.43  | 802   |
| LOWER LEVEL OUTDOOR AREA | 16.00  | 172   |
| UPPER LEVEL INDOOR AREA  | 75.10  | 808   |
| UPPER LEVEL OUTDOOR AREA | 12.54  | 135   |
| UNIT TOTAL AREA          | 178.07 | 1,917 |