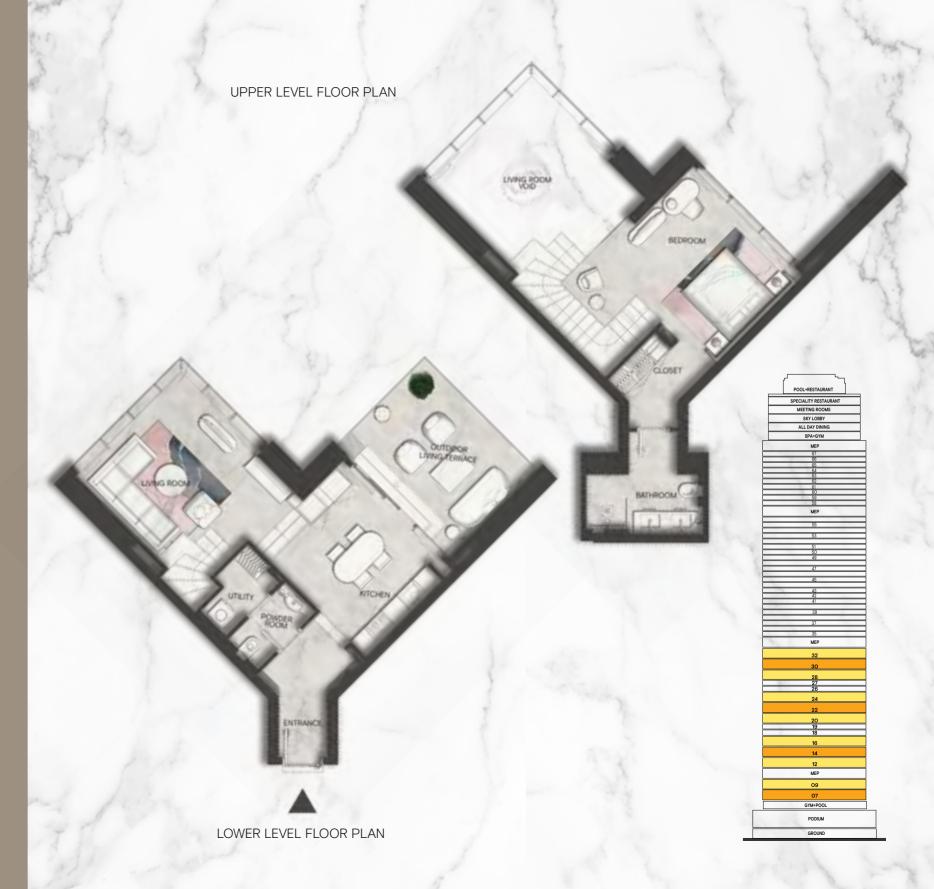

### SOPHISTICATED AND PLAYFUL

The two bedroom duplex at the SLS Dubai Residences exudes a cosmopolitan sophistication and refined aesthetic design, with playful hints and winks.

These magnificent residences feature glass corners in the living room, bedroom and bathroom, so you can have 180-degree views of the city, with a complete and guaranteed privacy.

# Two bedroom *Duplex* type D

DUPLEX A FLOORS07th14th22nd30th

|                          | M²     | Sqft  |
|--------------------------|--------|-------|
| LOWER LEVEL INDOOR AREA  | 80.22  | 863   |
| LOWER LEVEL OUTDOOR AREA | 13.46  | 145   |
| UPPER LEVEL INDOOR AREA  | 80.05  | 862   |
| UPPER LEVEL OUTDOOR AREA | 7.33   | 79    |
| UNIT TOTAL AREA          | 181.06 | 1,949 |