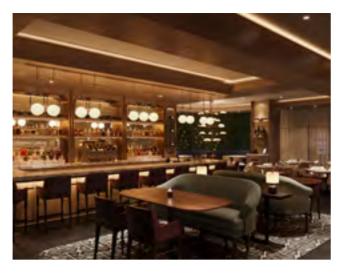

Floor to ceiling windows dazzle with incredible panoramic views of the city, creating the perfect ambience for the mixology lounge bar. 