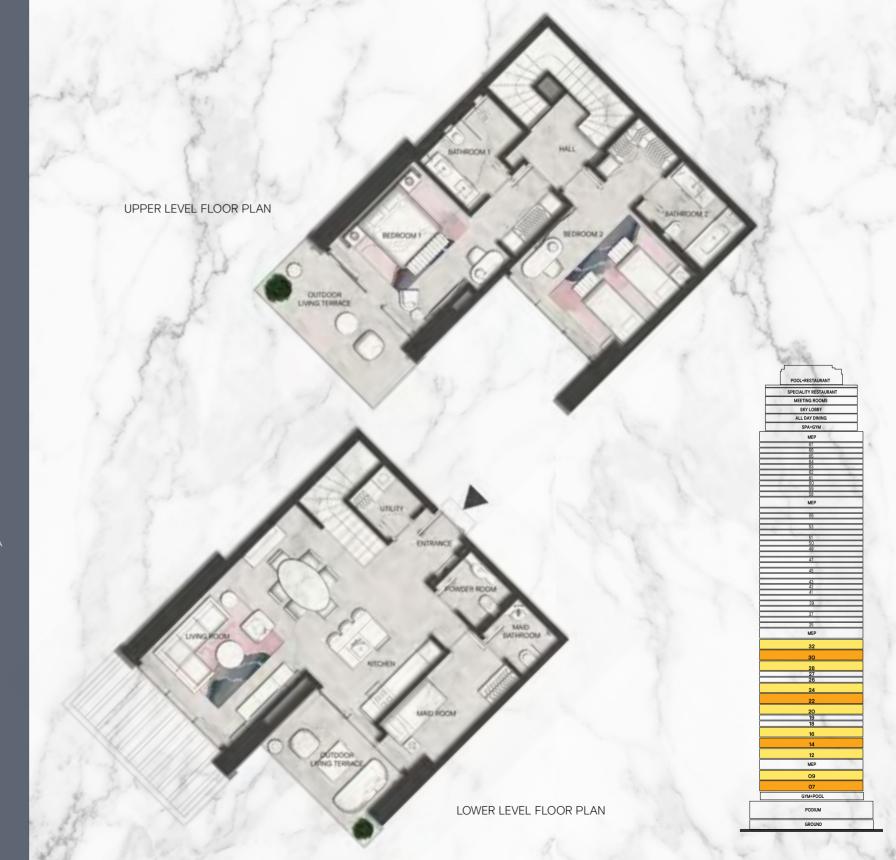

### SOPHISTICATED AND PLAYFUL

The two bedroom duplex at the SLS Dubai Residences exudes a cosmopolitan sophistication and refined aesthetic design, with playful hints and winks.

These magnificent residences feature glass corners in the living room, bedroom and bathroom, so you can have 180-degree views of the city, with a complete and guaranteed privacy.

# Two bedroom *Duplex* type D

DUPLEX A FLOORS07th14th22nd30th

|                          | M²     | Sqft  |
|--------------------------|--------|-------|
| LOWER LEVEL INDOOR AREA  | 80.22  | 863   |
| LOWER LEVEL OUTDOOR AREA | 13.46  | 145   |
| UPPER LEVEL INDOOR AREA  | 80.05  | 862   |
| UPPER LEVEL OUTDOOR AREA | 7.33   | 79    |
| UNIT TOTAL AREA          | 181.06 | 1,949 |