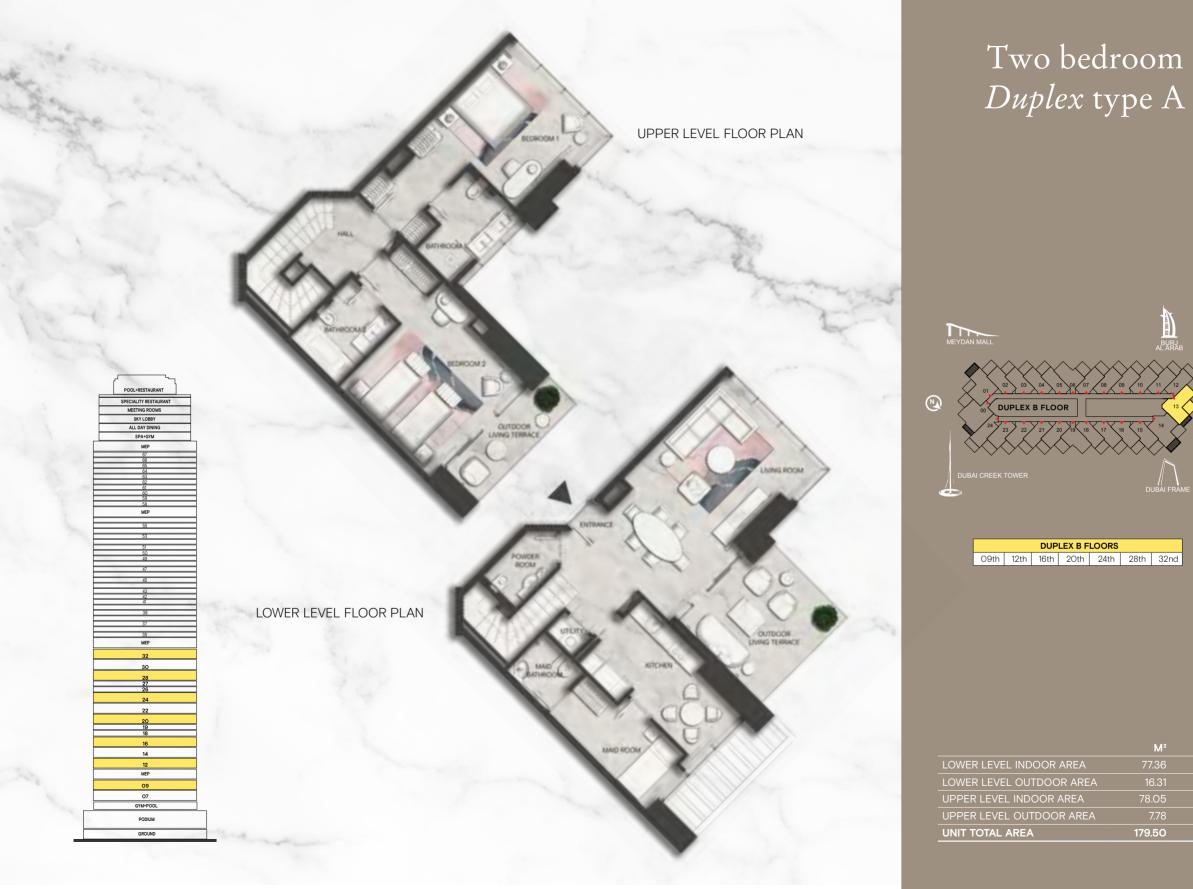

# Two bedroom *Duplex* type B

 DUPLEX B FLOORS

 O9th
 12th
 16th
 20th
 24th
 28th
 32nd

|                          | M²     | Sqft  |
|--------------------------|--------|-------|
| LOWER LEVEL INDOOR AREA  | 75.43  | 802   |
| LOWER LEVEL OUTDOOR AREA | 16.00  | 172   |
| UPPER LEVEL INDOOR AREA  | 75.10  | 808   |
| UPPER LEVEL OUTDOOR AREA | 12.54  | 135   |
| UNIT TOTAL AREA          | 178.07 | 1,917 |