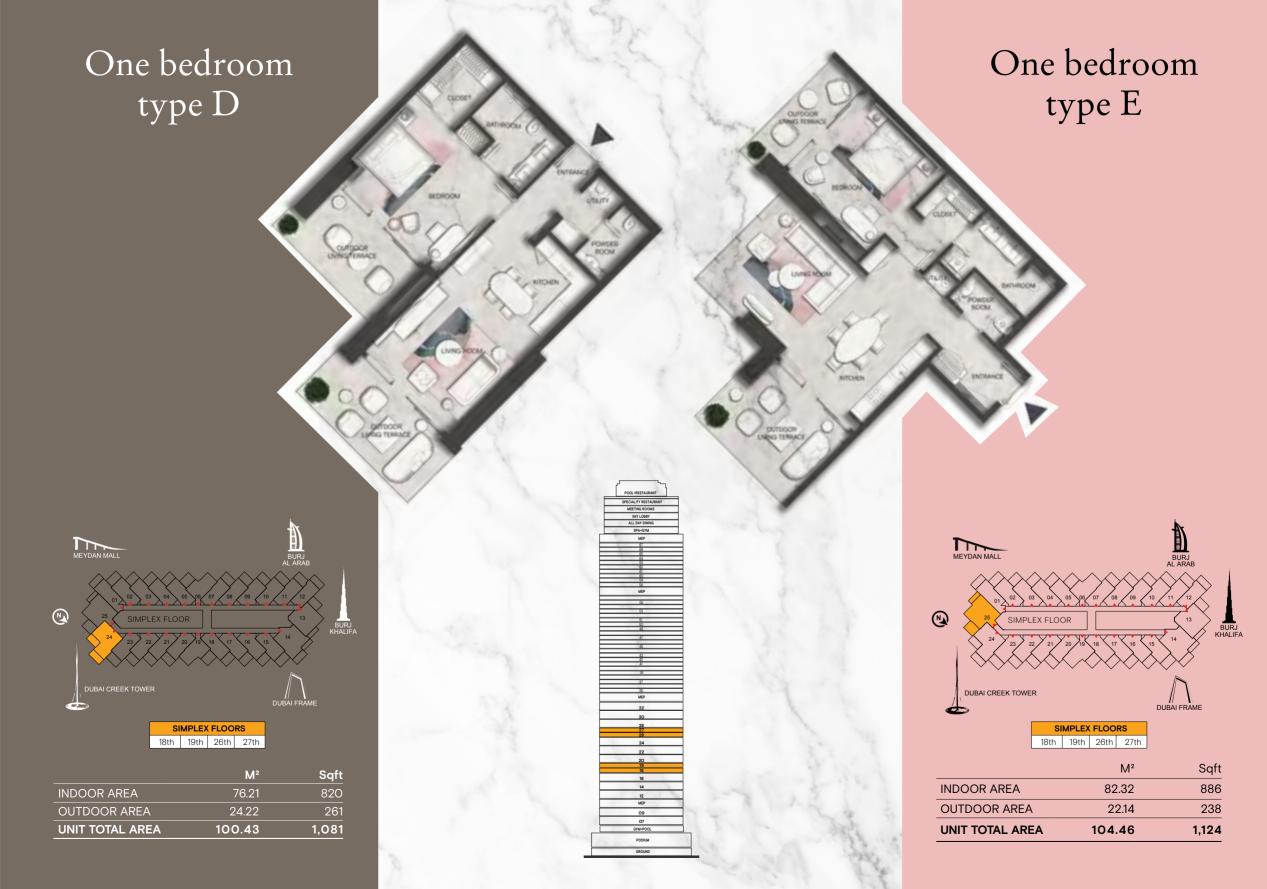

# Two bedroom *Duplex* type D

DUPLEX A FLOORS07th14th22nd30th

|                          | M²     | Sqft  |
|--------------------------|--------|-------|
| LOWER LEVEL INDOOR AREA  | 80.22  | 863   |
| LOWER LEVEL OUTDOOR AREA | 13.46  | 145   |
| UPPER LEVEL INDOOR AREA  | 80.05  | 862   |
| UPPER LEVEL OUTDOOR AREA | 7.33   | 79    |
| UNIT TOTAL AREA          | 181.06 | 1,949 |

# Two bedroom *Duplex* type E

 DUPLEX B FLOORS

 O9th
 12th
 16th
 20th
 24th
 28th
 32nd

|                          | M²     | Sqft  |
|--------------------------|--------|-------|
| LOWER LEVEL INDOOR AREA  | 76.21  | 820   |
| LOWER LEVEL OUTDOOR AREA | 11.58  | 125   |
| UPPER LEVEL INDOOR AREA  | 78.04  | 840   |
| UPPER LEVEL OUTDOOR AREA | 12.63  | 136   |
| UNIT TOTAL AREA          | 178.46 | 1,921 |