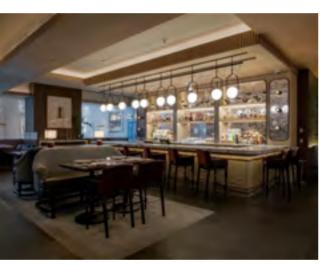

Floor to ceiling windows dazzle with incredible panoramic views of the city, creating the perfect ambience for the mixology lounge bar. 