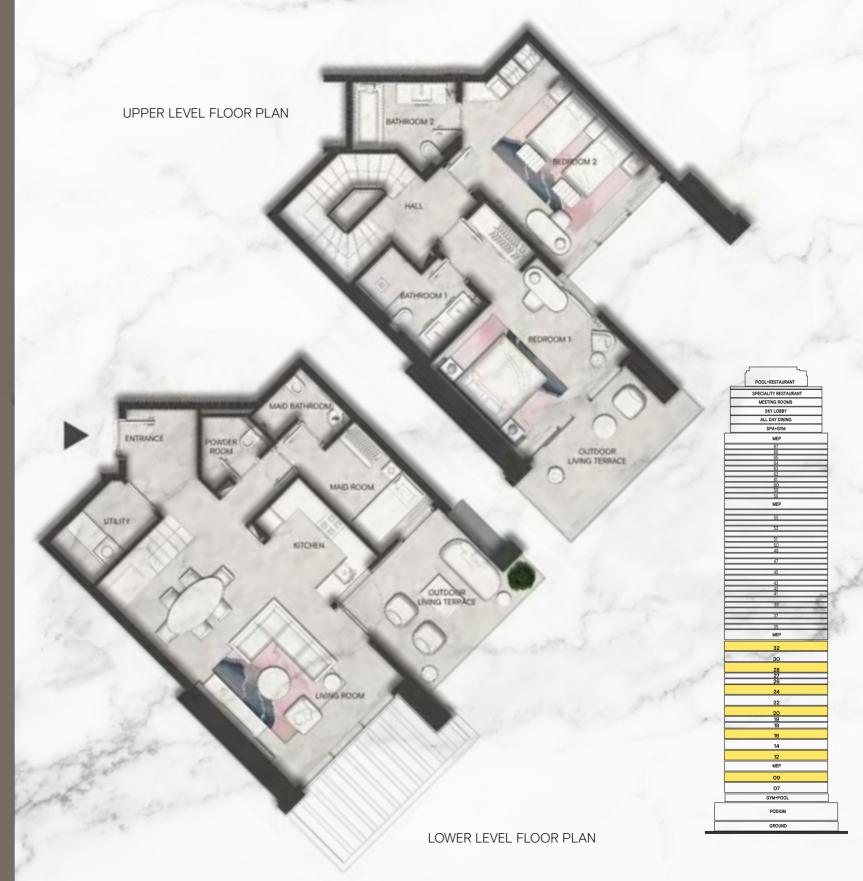

### SOPHISTICATED AND PLAYFUL

The two bedroom duplex at the SLS Dubai Residences exudes a cosmopolitan sophistication and refined aesthetic design, with playful hints and winks.

These magnificent residences feature glass corners in the living room, bedroom and bathroom, so you can have 180-degree views of the city, with a complete and guaranteed privacy.