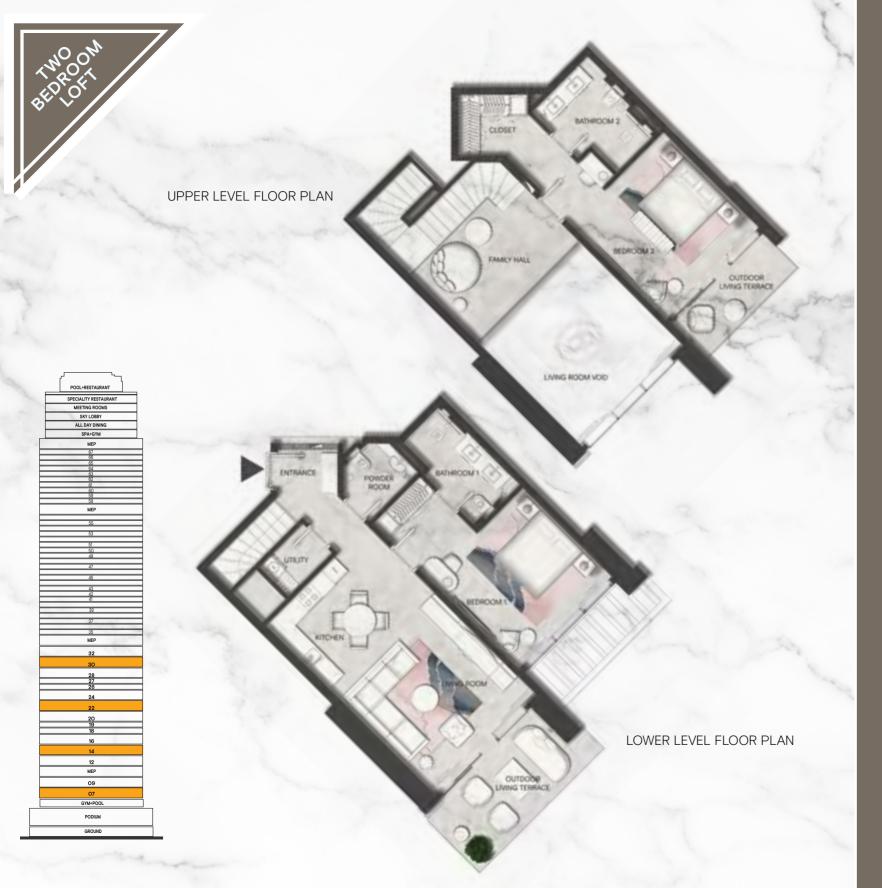

# Two bedroom *Loft*

DUPLEX A FLOORSO7th14th22nd30th

|                          | M²     | Sqft  |
|--------------------------|--------|-------|
| LOWER LEVEL INDOOR AREA  | 83.21  | 895   |
| LOWER LEVEL OUTDOOR AREA | 12.54  | 135   |
| UPPER LEVEL INDOOR AREA  | 62.96  | 678   |
| UPPER LEVEL OUTDOOR AREA | 6.61   | 71    |
| UNIT TOTAL AREA          | 165.32 | 1,779 |