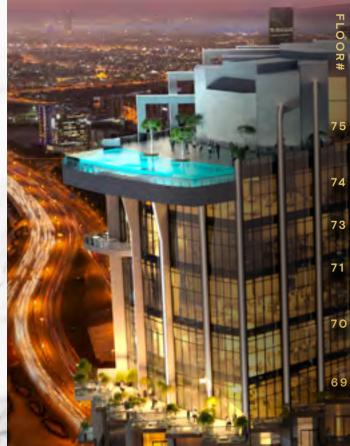

# FLOOR # 75

# An *evocative* urban stage

Privilege is an upscale nightlife venue and day club lounge where you can enjoy a playful decadence of signature food and beverages.

Privilege is providing signature rooftop experience featuring expansive interior lounge space that opens up directly onto two infinity pools which are over 325 meters.