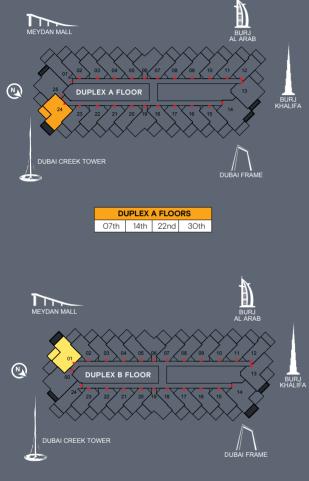

# Two bedroom *Duplex* type D

DUPLEX A FLOORS07th14th22nd30th

|                          | M²     | Sqft  |
|--------------------------|--------|-------|
| LOWER LEVEL INDOOR AREA  | 80.22  | 863   |
| LOWER LEVEL OUTDOOR AREA | 13.46  | 145   |
| UPPER LEVEL INDOOR AREA  | 80.05  | 862   |
| UPPER LEVEL OUTDOOR AREA | 7.33   | 79    |
| UNIT TOTAL AREA          | 181.06 | 1,949 |

# Two bedroom *Duplex* type B

 DUPLEX B FLOORS

 O9th
 12th
 16th
 20th
 24th
 28th
 32nd

|                          | M²     | Sqft  |
|--------------------------|--------|-------|
| LOWER LEVEL INDOOR AREA  | 75.43  | 802   |
| LOWER LEVEL OUTDOOR AREA | 16.00  | 172   |
| UPPER LEVEL INDOOR AREA  | 75.10  | 808   |
| UPPER LEVEL OUTDOOR AREA | 12.54  | 135   |
| UNIT TOTAL AREA          | 178.07 | 1,917 |