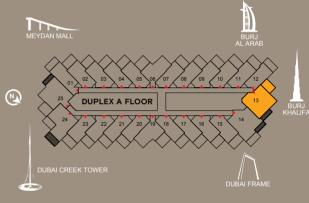

# Two bedroom *Duplex* type D

DUPLEX A FLOORS07th14th22nd30th

|                          | M²     | Sqft  |
|--------------------------|--------|-------|
| LOWER LEVEL INDOOR AREA  | 80.22  | 863   |
| LOWER LEVEL OUTDOOR AREA | 13.46  | 145   |
| UPPER LEVEL INDOOR AREA  | 80.05  | 862   |
| UPPER LEVEL OUTDOOR AREA | 7.33   | 79    |
| UNIT TOTAL AREA          | 181.06 | 1,949 |