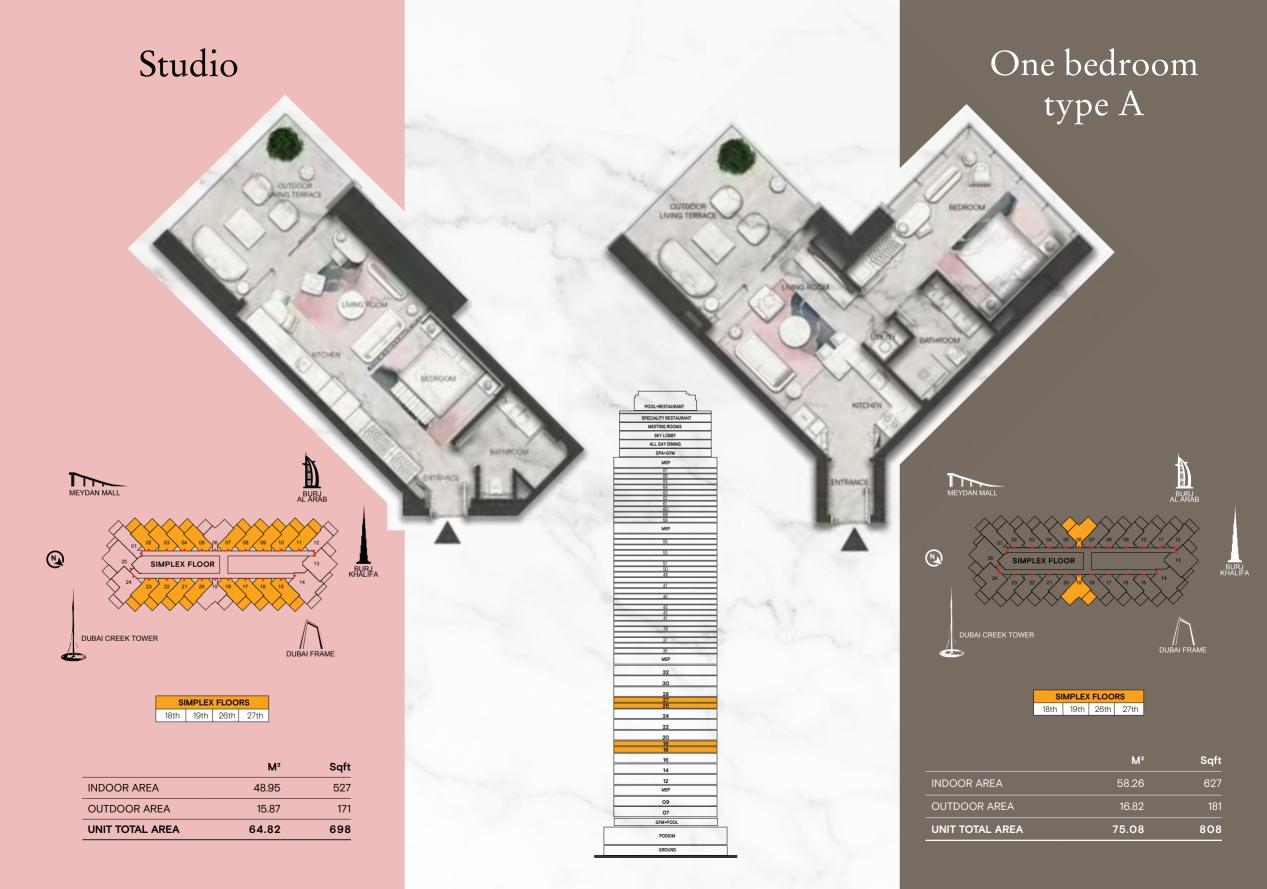

STUDIO APARTMENT

STUDIO ROOM ONE BEDROOM

> A slice of S L S *heaven*

The SLS Dubai studio apartment is brimming with character and a sense of youthful energy. Well-defined zones are cleverly differentiated for functionality and privacy, with a semitransparent separator, and thus you have elegantly defined entrance, sleeping, living and dining zones and bathroom. The living terrace, an extension of the living area, provides that special freedom to step outside, breath in, relax, and savor the moment.

# One bedroom *Loft* type A

|                          | M²     | Sqft  |
|--------------------------|--------|-------|
| LOWER LEVEL INDOOR AREA  | 48.95  | 527   |
| LOWER LEVEL OUTDOOR AREA | 15.87  | 171   |
| UPPER LEVEL INDOOR AREA  | 43.20  | 465   |
|                          |        |       |
| UNIT TOTAL AREA          | 108.02 | 1,163 |
|                          |        |       |