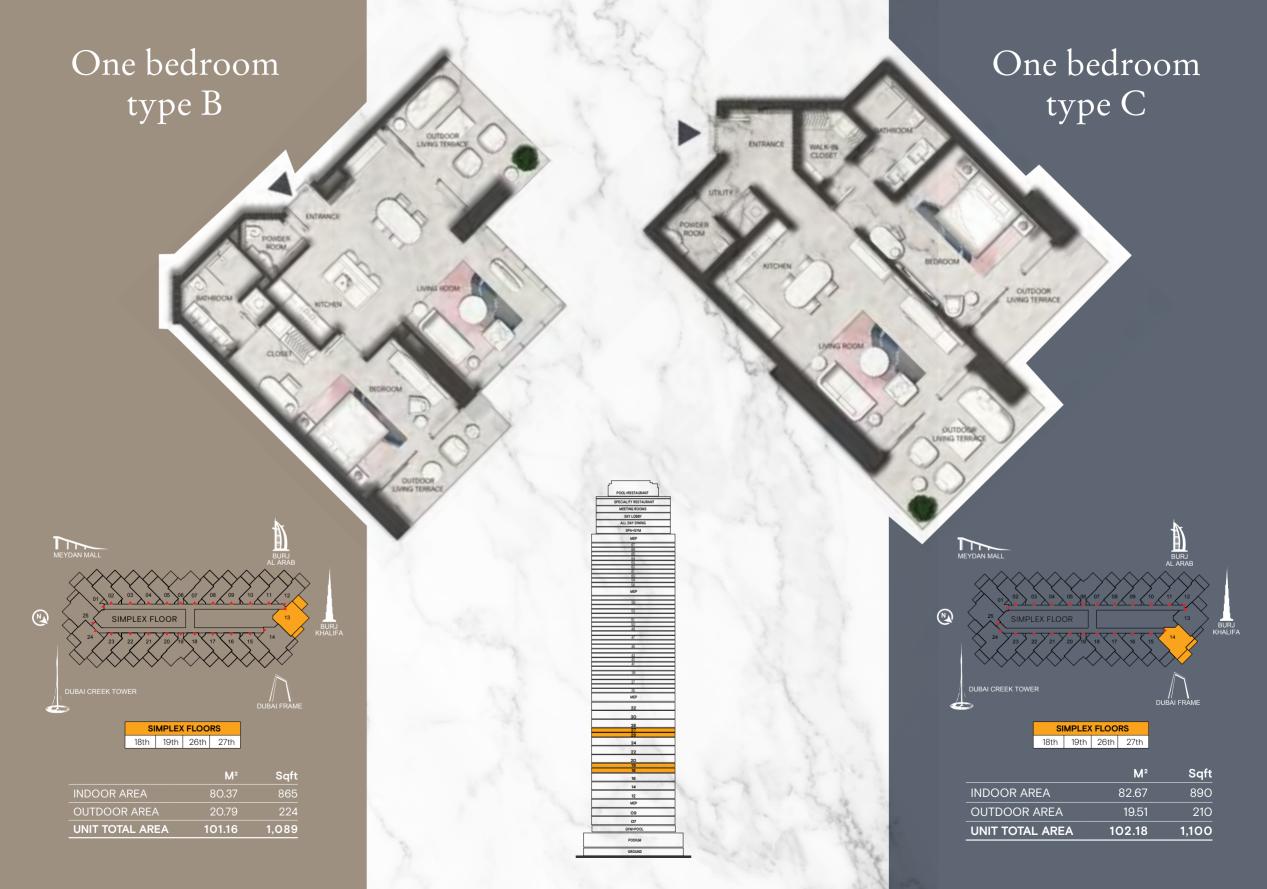

# One bedroom *Duplex* type B

 DUPLEX B FLOORS

 O9th
 12th
 16th
 20th
 24th
 28th
 32nd

| M²     | Sqft                            |
|--------|---------------------------------|
| 53.44  | 575                             |
| 12.64  | 136                             |
| 40.11  | 432                             |
| 9.10   | 98                              |
| 115.29 | 1,241                           |
|        | 53.44<br>12.64<br>40.11<br>9.10 |

# One bedroom *Duplex* type C

|                          | M²     | Sqft  |
|--------------------------|--------|-------|
| LOWER LEVEL INDOOR AREA  | 44.84  | 482   |
| LOWER LEVEL OUTDOOR AREA | 12.60  | 136   |
| UPPER LEVEL INDOOR AREA  | 40.12  | 432   |
| UPPER LEVEL OUTDOOR AREA | 8.94   | 96    |
| UNIT TOTAL AREA          | 106.50 | 1,146 |