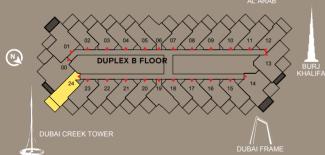

# Two bedroom *Duplex* type B

 DUPLEX B FLOORS

 O9th
 12th
 16th
 20th
 24th
 28th
 32nd

|                          | M²     | Sqft  |
|--------------------------|--------|-------|
| LOWER LEVEL INDOOR AREA  | 75.43  | 802   |
| LOWER LEVEL OUTDOOR AREA | 16.00  | 172   |
| UPPER LEVEL INDOOR AREA  | 75.10  | 808   |
| UPPER LEVEL OUTDOOR AREA | 12.54  | 135   |
| UNIT TOTAL AREA          | 178.07 | 1,917 |

# Two bedroom *Duplex* type E

 DUPLEX B FLOORS

 O9th
 12th
 16th
 20th
 24th
 28th
 32nd

|                          | M²     | Sqft  |
|--------------------------|--------|-------|
| LOWER LEVEL INDOOR AREA  | 76.21  | 820   |
| LOWER LEVEL OUTDOOR AREA | 11.58  | 125   |
| UPPER LEVEL INDOOR AREA  | 78.04  | 840   |
| UPPER LEVEL OUTDOOR AREA | 12.63  | 136   |
| UNIT TOTAL AREA          | 178.46 | 1,921 |

# One bedroom *Loft* type B

OPPLEX B FLOORSO9th12th16th20th24th28th32nd

|                          | M²     | Sqft  |
|--------------------------|--------|-------|
| LOWER LEVEL INDOOR AREA  | 58.27  | 627   |
| LOWER LEVEL OUTDOOR AREA | 16.82  | 181   |
| UPPER LEVEL INDOOR AREA  | 49.11  | 529   |
|                          |        |       |
| UNIT TOTAL AREA          | 124.20 | 1,337 |

# One bedroom *Loft* type C

 DUPLEX B FLOORS

 O9th
 12th
 16th
 20th
 24th
 28th
 32nd

|                          | M²     | Sqft  |
|--------------------------|--------|-------|
| LOWER LEVEL INDOOR AREA  | 44.85  | 482   |
| LOWER LEVEL OUTDOOR AREA | 12.60  | 136   |
| UPPER LEVEL INDOOR AREA  | 43.01  | 463   |
|                          |        |       |
| UNIT TOTAL AREA          | 100.46 | 1,081 |