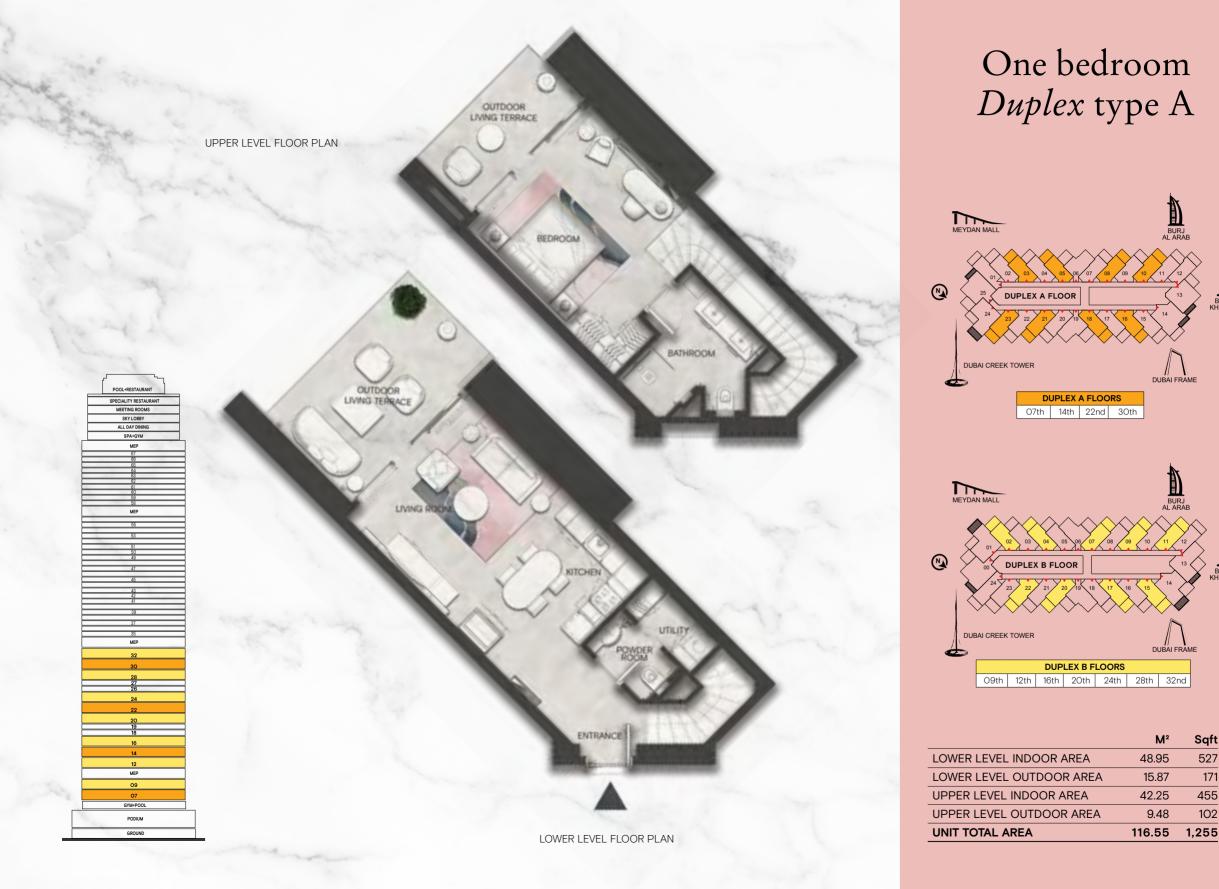

# One bedroom *Loft* type A

|                          | M²     | Sqft  |
|--------------------------|--------|-------|
| LOWER LEVEL INDOOR AREA  | 48.95  | 527   |
| LOWER LEVEL OUTDOOR AREA | 15.87  | 171   |
| UPPER LEVEL INDOOR AREA  | 43.20  | 465   |
|                          |        |       |
| UNIT TOTAL AREA          | 108.02 | 1,163 |
|                          |        |       |

# One bedroom *Duplex* type B

 DUPLEX B FLOORS

 O9th
 12th
 16th
 20th
 24th
 28th
 32nd

| M²     | Sqft                            |
|--------|---------------------------------|
| 53.44  | 575                             |
| 12.64  | 136                             |
| 40.11  | 432                             |
| 9.10   | 98                              |
| 115.29 | 1,241                           |
|        | 53.44<br>12.64<br>40.11<br>9.10 |