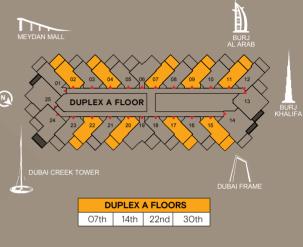

# Two bedroom *Duplex* type D

DUPLEX A FLOORS07th14th22nd30th

|                          | M²     | Sqft  |
|--------------------------|--------|-------|
| LOWER LEVEL INDOOR AREA  | 80.22  | 863   |
| LOWER LEVEL OUTDOOR AREA | 13.46  | 145   |
| UPPER LEVEL INDOOR AREA  | 80.05  | 862   |
| UPPER LEVEL OUTDOOR AREA | 7.33   | 79    |
| UNIT TOTAL AREA          | 181.06 | 1,949 |