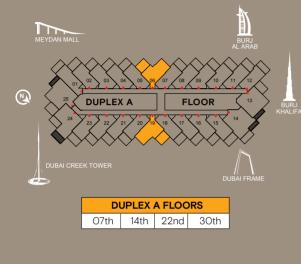

# Two bedroom *Duplex* type D

DUPLEX A FLOORS07th14th22nd30th

|                          | M²     | Sqft  |
|--------------------------|--------|-------|
| LOWER LEVEL INDOOR AREA  | 80.22  | 863   |
| LOWER LEVEL OUTDOOR AREA | 13.46  | 145   |
| UPPER LEVEL INDOOR AREA  | 80.05  | 862   |
| UPPER LEVEL OUTDOOR AREA | 7.33   | 79    |
| UNIT TOTAL AREA          | 181.06 | 1,949 |

# Two bedroom *Loft*

DUPLEX A FLOORSO7th14th22nd30th

|                          | M²     | Sqft  |
|--------------------------|--------|-------|
| LOWER LEVEL INDOOR AREA  | 83.21  | 895   |
| LOWER LEVEL OUTDOOR AREA | 12.54  | 135   |
| UPPER LEVEL INDOOR AREA  | 62.96  | 678   |
| UPPER LEVEL OUTDOOR AREA | 6.61   | 71    |
| UNIT TOTAL AREA          | 165.32 | 1,779 |