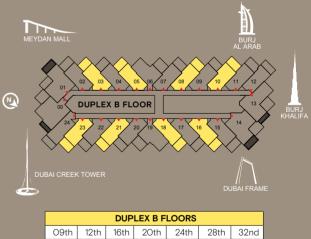

# Two bedroom *Duplex* type B

 DUPLEX B FLOORS

 O9th
 12th
 16th
 20th
 24th
 28th
 32nd

|                          | M²     | Sqft  |
|--------------------------|--------|-------|
| LOWER LEVEL INDOOR AREA  | 75.43  | 802   |
| LOWER LEVEL OUTDOOR AREA | 16.00  | 172   |
| UPPER LEVEL INDOOR AREA  | 75.10  | 808   |
| UPPER LEVEL OUTDOOR AREA | 12.54  | 135   |
| UNIT TOTAL AREA          | 178.07 | 1,917 |

# Two bedroom *Duplex* type E

 DUPLEX B FLOORS

 O9th
 12th
 16th
 20th
 24th
 28th
 32nd

|                          | M²     | Sqft  |
|--------------------------|--------|-------|
| LOWER LEVEL INDOOR AREA  | 76.21  | 820   |
| LOWER LEVEL OUTDOOR AREA | 11.58  | 125   |
| UPPER LEVEL INDOOR AREA  | 78.04  | 840   |
| UPPER LEVEL OUTDOOR AREA | 12.63  | 136   |
| UNIT TOTAL AREA          | 178.46 | 1,921 |

# One bedroom *Loft* type B

OPPLEX B FLOORSO9th12th16th20th24th28th32nd

|                          | M²     | Sqft  |
|--------------------------|--------|-------|
| LOWER LEVEL INDOOR AREA  | 58.27  | 627   |
| LOWER LEVEL OUTDOOR AREA | 16.82  | 181   |
| UPPER LEVEL INDOOR AREA  | 49.11  | 529   |
|                          |        |       |
| UNIT TOTAL AREA          | 124.20 | 1,337 |

# One bedroom *Loft* type C

 DUPLEX B FLOORS

 O9th
 12th
 16th
 20th
 24th
 28th
 32nd

|                          | M²     | Sqft  |
|--------------------------|--------|-------|
| LOWER LEVEL INDOOR AREA  | 44.85  | 482   |
| LOWER LEVEL OUTDOOR AREA | 12.60  | 136   |
| UPPER LEVEL INDOOR AREA  | 43.01  | 463   |
|                          |        |       |
| UNIT TOTAL AREA          | 100.46 | 1,081 |

# One bedroom *Duplex* type B

 DUPLEX B FLOORS

 O9th
 12th
 16th
 20th
 24th
 28th
 32nd

| M²     | Sqft                            |
|--------|---------------------------------|
| 53.44  | 575                             |
| 12.64  | 136                             |
| 40.11  | 432                             |
| 9.10   | 98                              |
| 115.29 | 1,241                           |
|        | 53.44<br>12.64<br>40.11<br>9.10 |