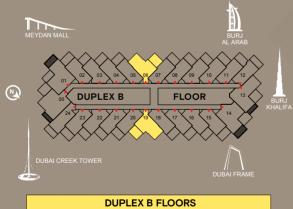

# Two bedroom *Duplex* type B

 DUPLEX B FLOORS

 O9th
 12th
 16th
 20th
 24th
 28th
 32nd

|                          | M²     | Sqft  |
|--------------------------|--------|-------|
| LOWER LEVEL INDOOR AREA  | 75.43  | 802   |
| LOWER LEVEL OUTDOOR AREA | 16.00  | 172   |
| UPPER LEVEL INDOOR AREA  | 75.10  | 808   |
| UPPER LEVEL OUTDOOR AREA | 12.54  | 135   |
| UNIT TOTAL AREA          | 178.07 | 1,917 |

# Two bedroom *Duplex* type E

 DUPLEX B FLOORS

 O9th
 12th
 16th
 20th
 24th
 28th
 32nd

|                          | M²     | Sqft  |
|--------------------------|--------|-------|
| LOWER LEVEL INDOOR AREA  | 76.21  | 820   |
| LOWER LEVEL OUTDOOR AREA | 11.58  | 125   |
| UPPER LEVEL INDOOR AREA  | 78.04  | 840   |
| UPPER LEVEL OUTDOOR AREA | 12.63  | 136   |
| UNIT TOTAL AREA          | 178.46 | 1,921 |

# One bedroom *Loft* type B

OPPLEX B FLOORSO9th12th16th20th24th28th32nd

|                          | M²     | Sqft  |
|--------------------------|--------|-------|
| LOWER LEVEL INDOOR AREA  | 58.27  | 627   |
| LOWER LEVEL OUTDOOR AREA | 16.82  | 181   |
| UPPER LEVEL INDOOR AREA  | 49.11  | 529   |
|                          |        |       |
| UNIT TOTAL AREA          | 124.20 | 1,337 |

# One bedroom *Loft* type C

 DUPLEX B FLOORS

 O9th
 12th
 16th
 20th
 24th
 28th
 32nd

|                          | M²     | Sqft  |
|--------------------------|--------|-------|
| LOWER LEVEL INDOOR AREA  | 44.85  | 482   |
| LOWER LEVEL OUTDOOR AREA | 12.60  | 136   |
| UPPER LEVEL INDOOR AREA  | 43.01  | 463   |
|                          |        |       |
| UNIT TOTAL AREA          | 100.46 | 1,081 |

# One bedroom *Duplex* type B

 DUPLEX B FLOORS

 O9th
 12th
 16th
 20th
 24th
 28th
 32nd

| M²     | Sqft                            |
|--------|---------------------------------|
| 53.44  | 575                             |
| 12.64  | 136                             |
| 40.11  | 432                             |
| 9.10   | 98                              |
| 115.29 | 1,241                           |
|        | 53.44<br>12.64<br>40.11<br>9.10 |