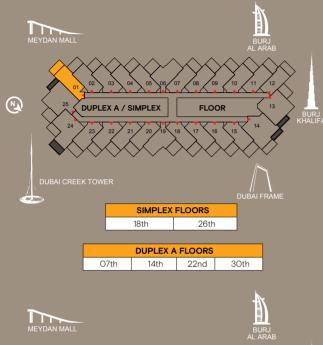

# Two bedroom *Duplex* type D

DUPLEX A FLOORS07th14th22nd30th

|                          | M²     | Sqft  |
|--------------------------|--------|-------|
| LOWER LEVEL INDOOR AREA  | 80.22  | 863   |
| LOWER LEVEL OUTDOOR AREA | 13.46  | 145   |
| UPPER LEVEL INDOOR AREA  | 80.05  | 862   |
| UPPER LEVEL OUTDOOR AREA | 7.33   | 79    |
| UNIT TOTAL AREA          | 181.06 | 1,949 |

# Two bedroom *Loft*

DUPLEX A FLOORSO7th14th22nd30th

|                          | M²     | Sqft  |
|--------------------------|--------|-------|
| LOWER LEVEL INDOOR AREA  | 83.21  | 895   |
| LOWER LEVEL OUTDOOR AREA | 12.54  | 135   |
| UPPER LEVEL INDOOR AREA  | 62.96  | 678   |
| UPPER LEVEL OUTDOOR AREA | 6.61   | 71    |
| UNIT TOTAL AREA          | 165.32 | 1,779 |