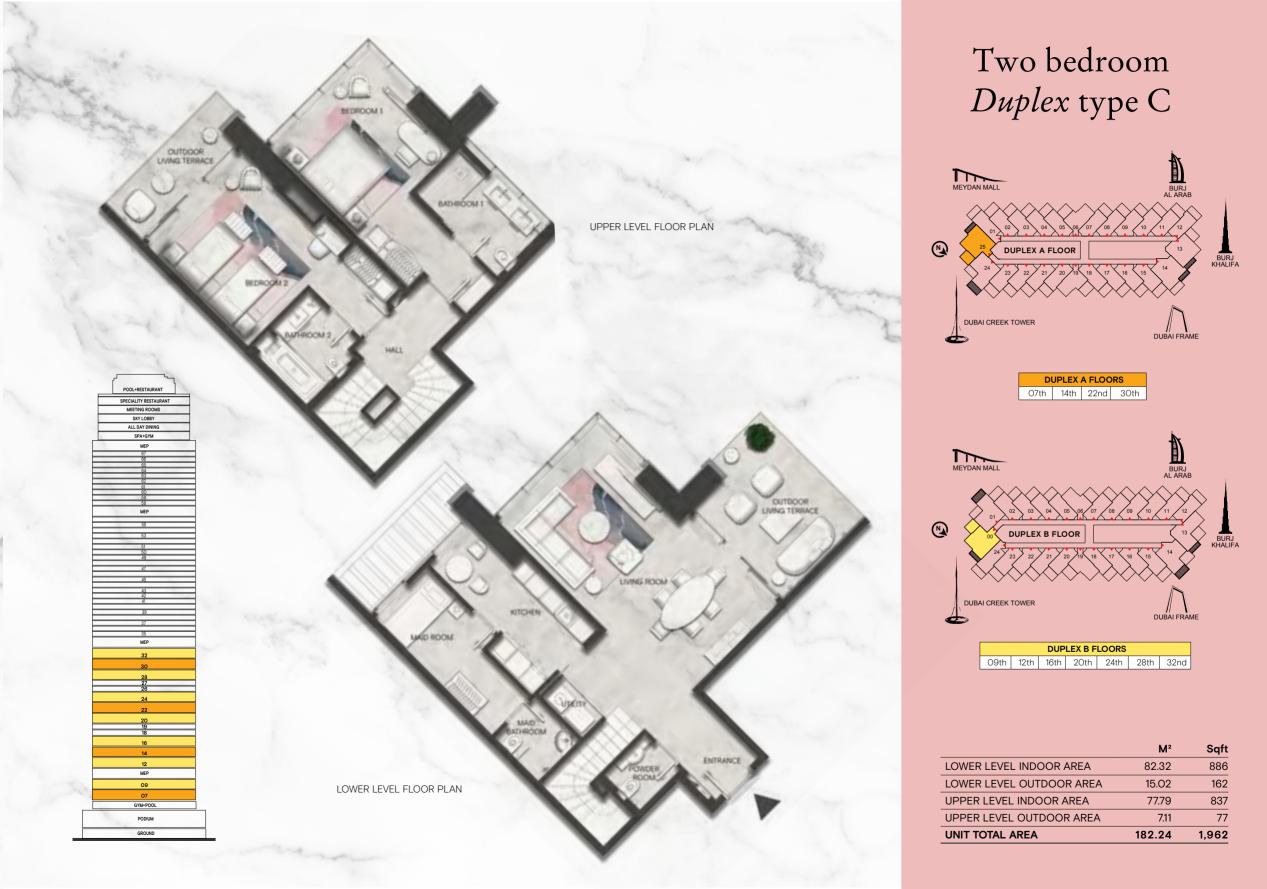

# Two bedroom *Duplex* type D

DUPLEX A FLOORS07th14th22nd30th

|                          | M²     | Sqft  |
|--------------------------|--------|-------|
| LOWER LEVEL INDOOR AREA  | 80.22  | 863   |
| LOWER LEVEL OUTDOOR AREA | 13.46  | 145   |
| UPPER LEVEL INDOOR AREA  | 80.05  | 862   |
| UPPER LEVEL OUTDOOR AREA | 7.33   | 79    |
| UNIT TOTAL AREA          | 181.06 | 1,949 |