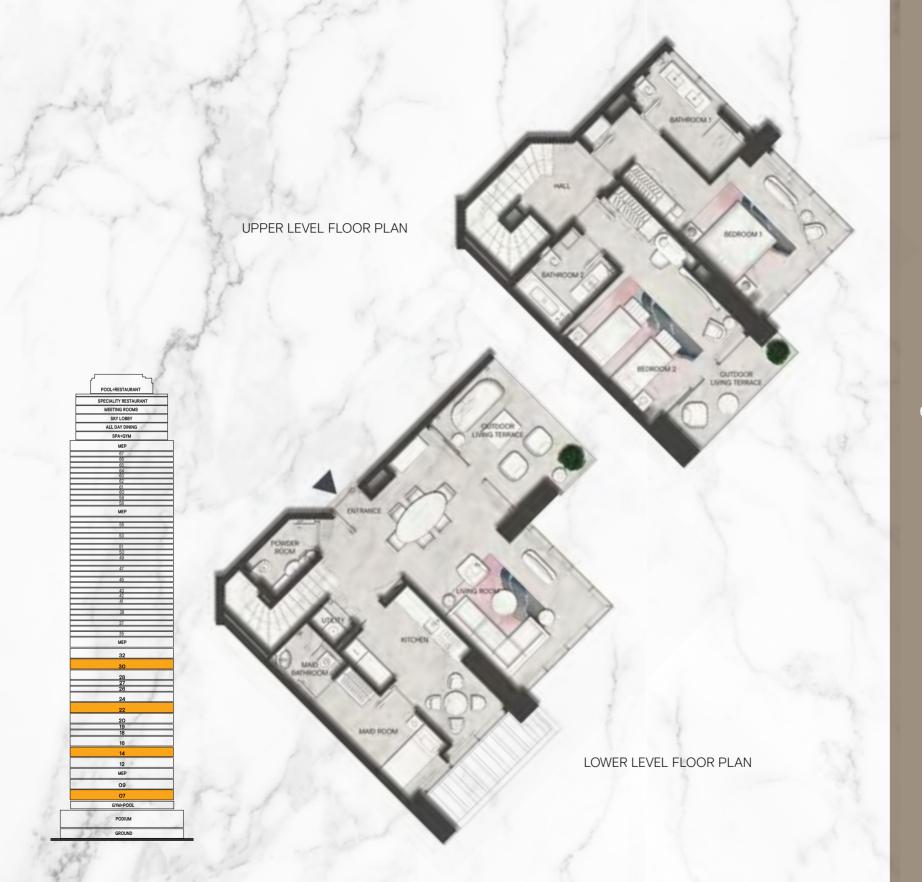

# Two bedroom *Duplex* type E

 DUPLEX B FLOORS

 O9th
 12th
 16th
 20th
 24th
 28th
 32nd

|                          | M²     | Sqft  |
|--------------------------|--------|-------|
| LOWER LEVEL INDOOR AREA  | 76.21  | 820   |
| LOWER LEVEL OUTDOOR AREA | 11.58  | 125   |
| UPPER LEVEL INDOOR AREA  | 78.04  | 840   |
| UPPER LEVEL OUTDOOR AREA | 12.63  | 136   |
| UNIT TOTAL AREA          | 178.46 | 1,921 |