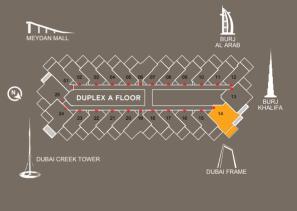

# Two bedroom *Duplex* type D

DUPLEX A FLOORS07th14th22nd30th

|                          | M²     | Sqft  |
|--------------------------|--------|-------|
| LOWER LEVEL INDOOR AREA  | 80.22  | 863   |
| LOWER LEVEL OUTDOOR AREA | 13.46  | 145   |
| UPPER LEVEL INDOOR AREA  | 80.05  | 862   |
| UPPER LEVEL OUTDOOR AREA | 7.33   | 79    |
| UNIT TOTAL AREA          | 181.06 | 1,949 |