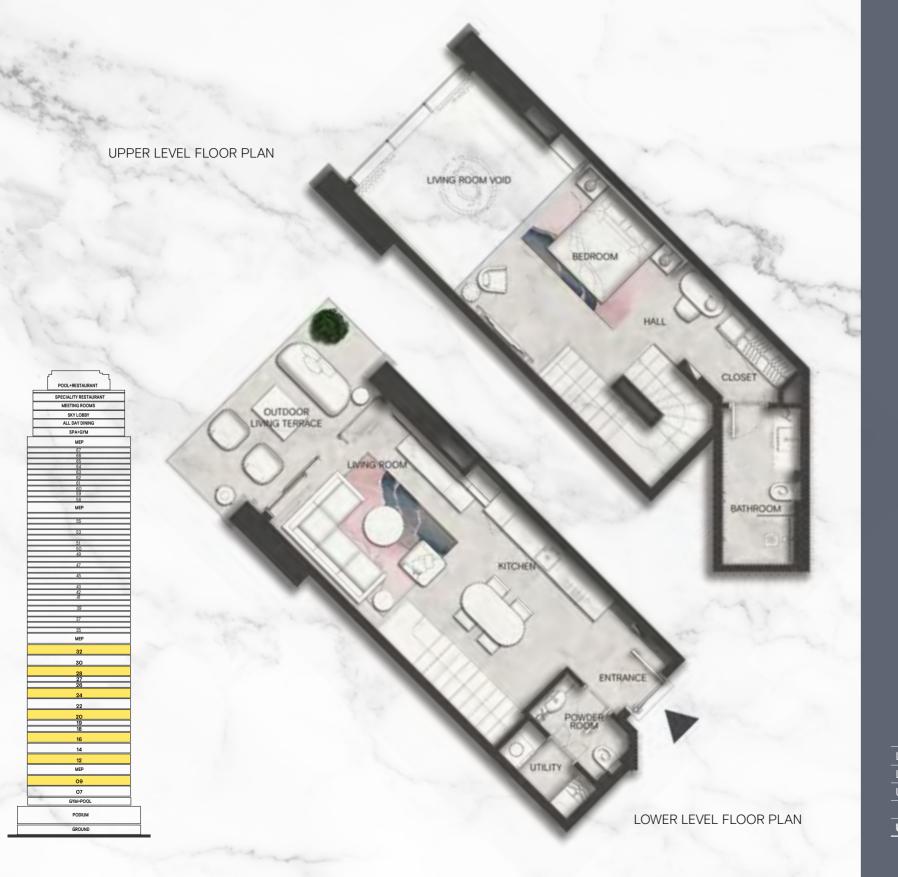

# Two bedroom *Duplex* type B

 DUPLEX B FLOORS

 O9th
 12th
 16th
 20th
 24th
 28th
 32nd

|                          | M²     | Sqft  |
|--------------------------|--------|-------|
| LOWER LEVEL INDOOR AREA  | 75.43  | 802   |
| LOWER LEVEL OUTDOOR AREA | 16.00  | 172   |
| UPPER LEVEL INDOOR AREA  | 75.10  | 808   |
| UPPER LEVEL OUTDOOR AREA | 12.54  | 135   |
| UNIT TOTAL AREA          | 178.07 | 1,917 |