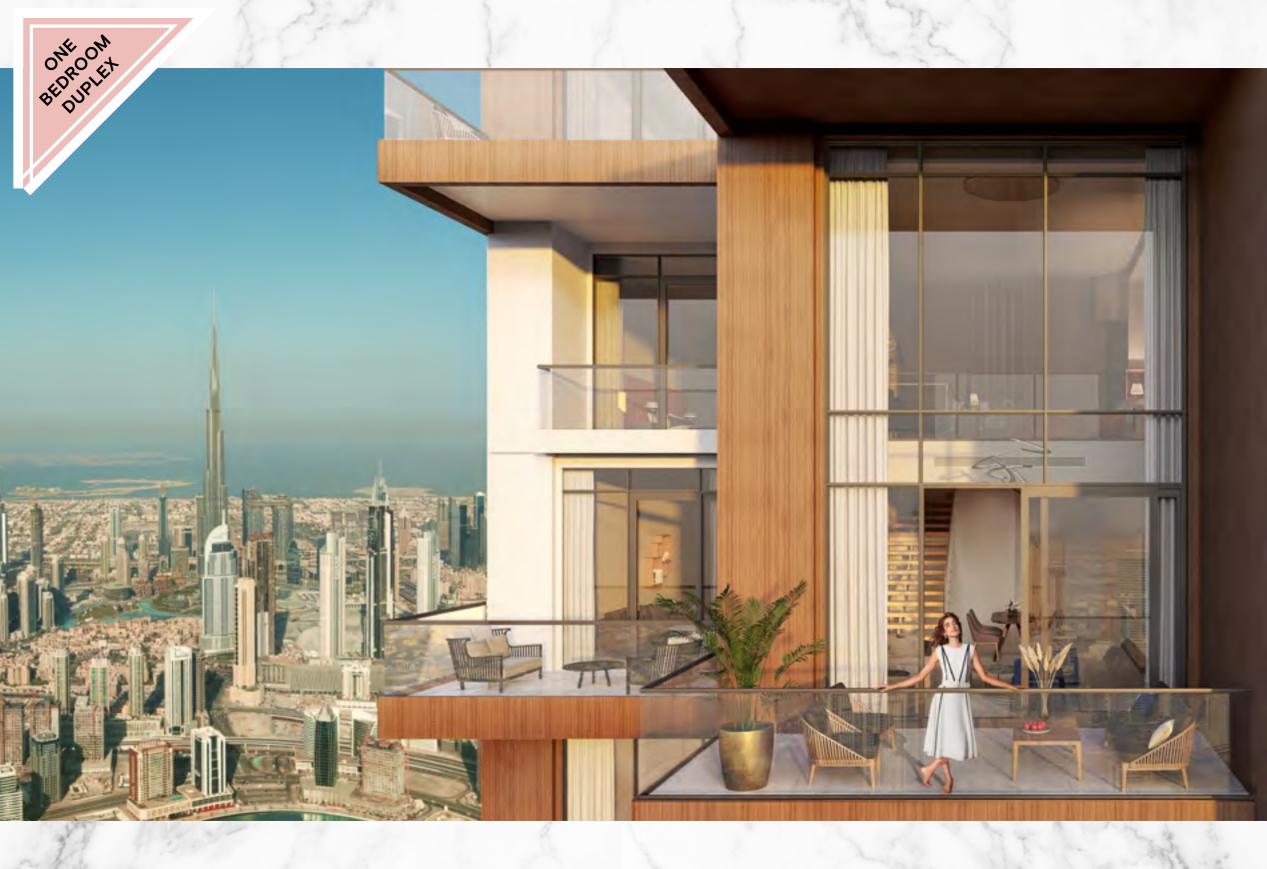

опе ведкоом LOFT Prepare to be *amazed* 

ONE ON BEDROF

> The SLS Dubai one bedroom loft is super functional, so lively and buoyant, with a double height of over 7 meters, giving you mega big bedroom and living room volume. The living room extends onto a 7 meter high terrace, where the views are just amazing. All details are designed for your needs and lifestyle.