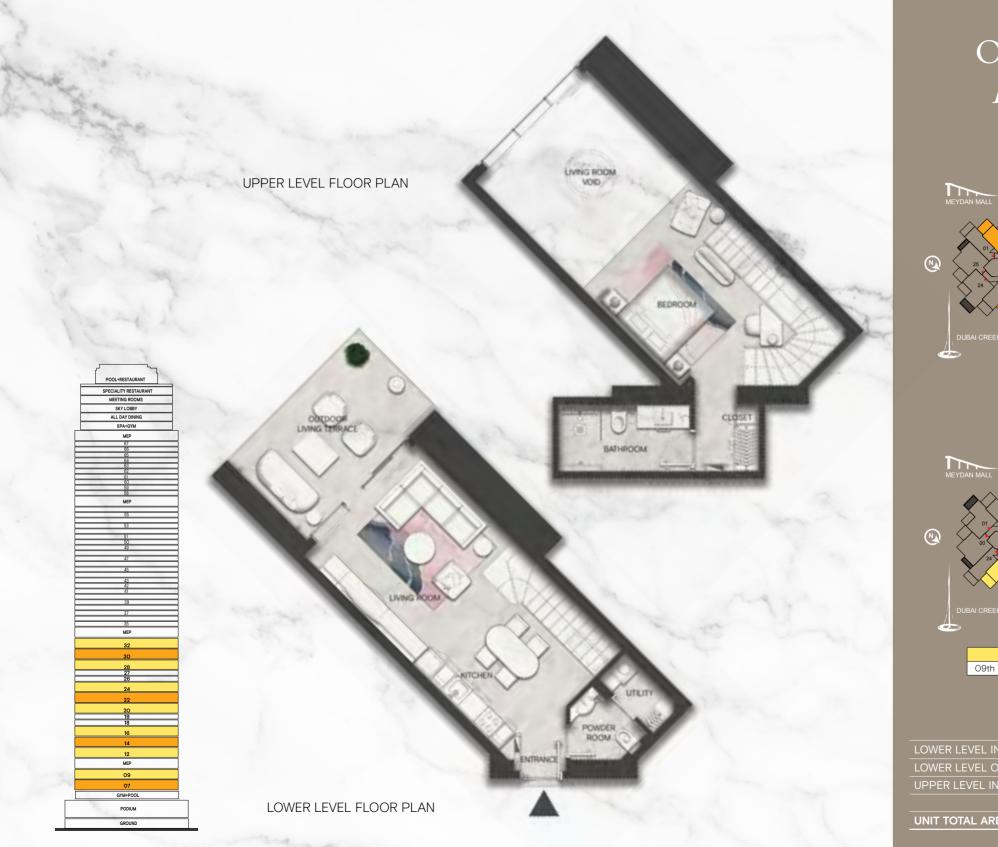

### SOPHISTICATED AND PLAYFUL

The two bedroom duplex at the SLS Dubai Residences exudes a cosmopolitan sophistication and refined aesthetic design, with playful hints and winks.

These magnificent residences feature glass corners in the living room, bedroom and bathroom, so you can have 180-degree views of the city, with a complete and guaranteed privacy.

# Two bedroom *Duplex* type D

DUPLEX A FLOORS07th14th22nd30th

|                          | M²     | Sqft  |
|--------------------------|--------|-------|
| LOWER LEVEL INDOOR AREA  | 80.22  | 863   |
| LOWER LEVEL OUTDOOR AREA | 13.46  | 145   |
| UPPER LEVEL INDOOR AREA  | 80.05  | 862   |
| UPPER LEVEL OUTDOOR AREA | 7.33   | 79    |
| UNIT TOTAL AREA          | 181.06 | 1,949 |

# Two bedroom *Loft*

DUPLEX A FLOORSO7th14th22nd30th

|                          | M²     | Sqft  |
|--------------------------|--------|-------|
| LOWER LEVEL INDOOR AREA  | 83.21  | 895   |
| LOWER LEVEL OUTDOOR AREA | 12.54  | 135   |
| UPPER LEVEL INDOOR AREA  | 62.96  | 678   |
| UPPER LEVEL OUTDOOR AREA | 6.61   | 71    |
| UNIT TOTAL AREA          | 165.32 | 1,779 |