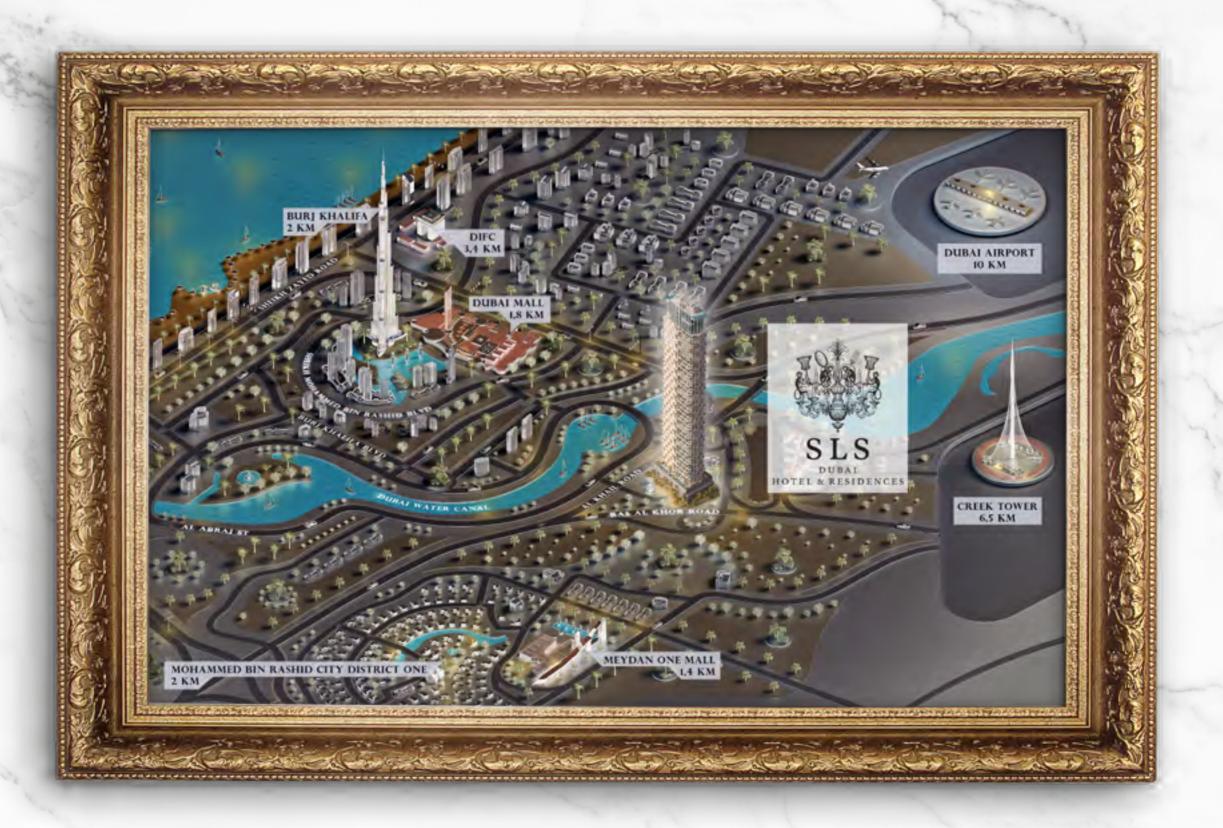

A wondrous and striking landmark in Burj Khalifa District, designed by the award-winning architects Aedas and interior designer Paul Bishop, the SLS Dubai is a unique cabinet of curiosities that never ceases to delight.