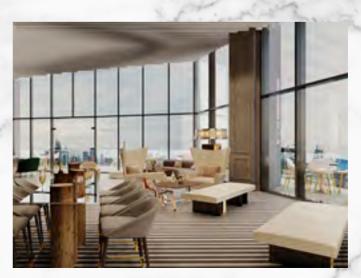

# Sky lobby

Upon arrival, guests will enter through the ground floor lift lobby and take an express elevator to the opulent Sky lobby on the 71st floor over 300 meters, redefining luxury for the 21st century.

Floor to ceiling windows dazzle with incredible panoramic views of the city, creating the perfect ambience for the mixology lounge bar. 