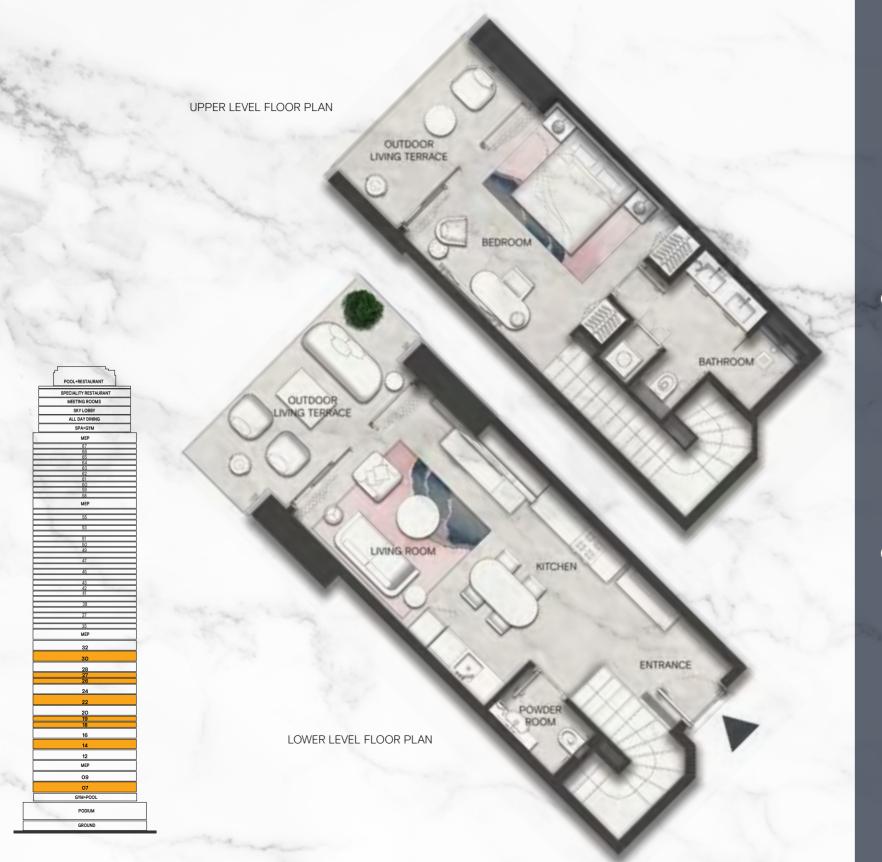

опе ведкоом LOFT Prepare to be *amazed* 

ONE ON BEDROF

> The SLS Dubai one bedroom loft is super functional, so lively and buoyant, with a double height of over 7 meters, giving you mega big bedroom and living room volume. The living room extends onto a 7 meter high terrace, where the views are just amazing. All details are designed for your needs and lifestyle.

# One bedroom *Loft* type A

|                          | M²     | Sqft  |
|--------------------------|--------|-------|
| LOWER LEVEL INDOOR AREA  | 48.95  | 527   |
| LOWER LEVEL OUTDOOR AREA | 15.87  | 171   |
| UPPER LEVEL INDOOR AREA  | 43.20  | 465   |
|                          |        |       |
| UNIT TOTAL AREA          | 108.02 | 1,163 |
|                          |        |       |