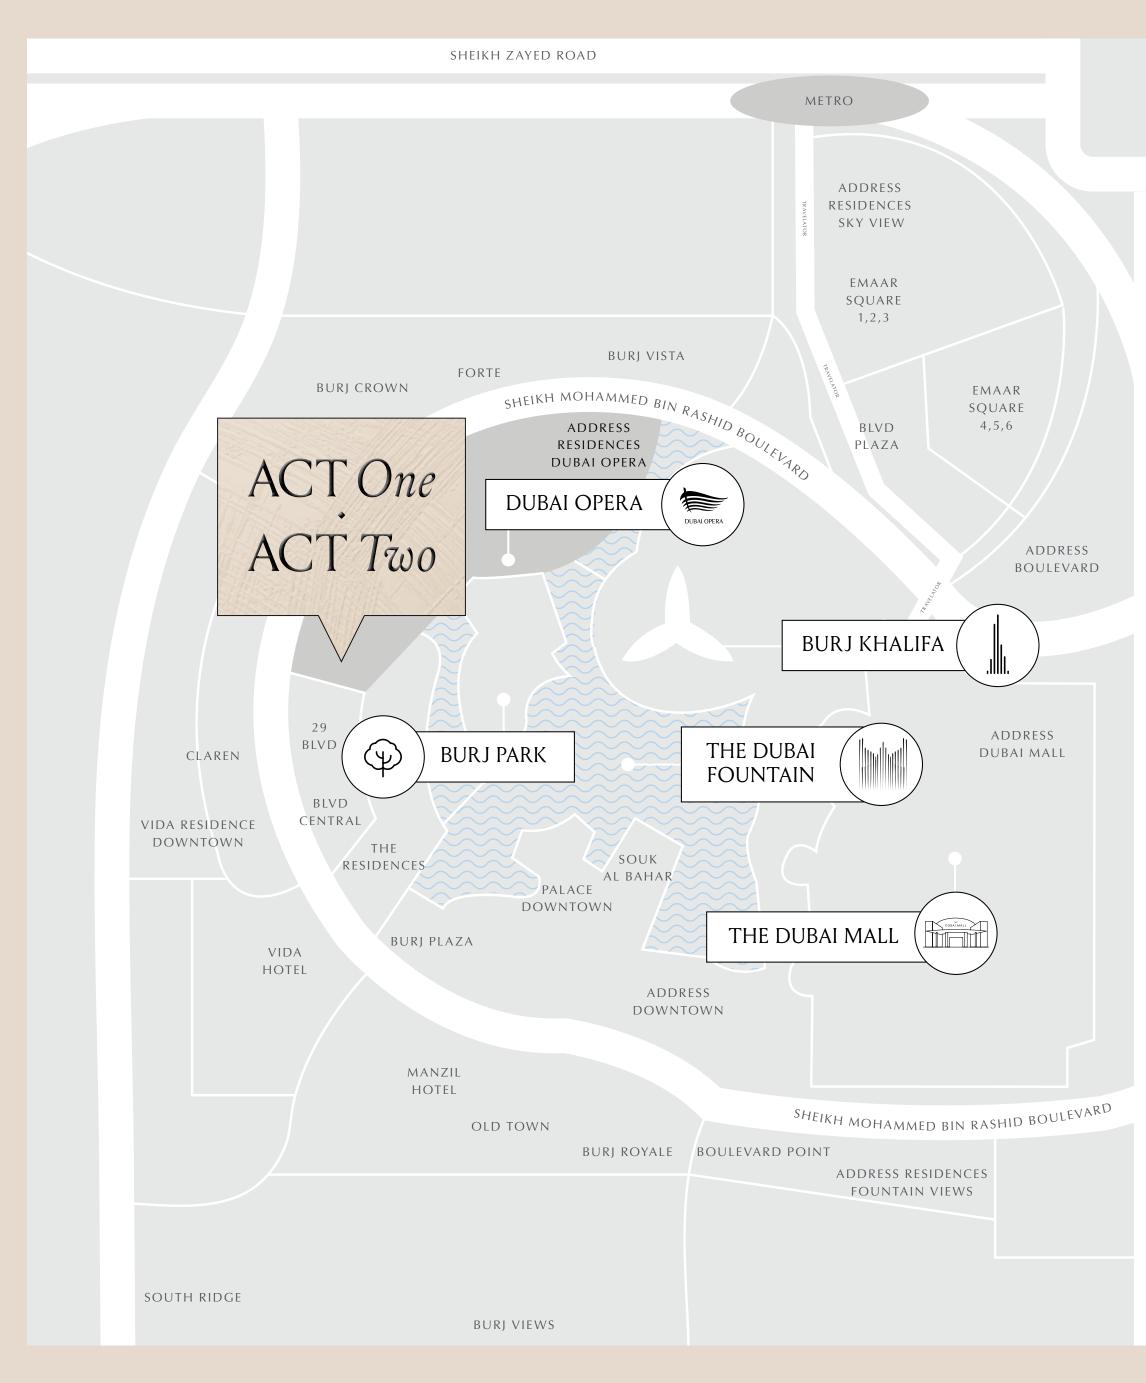

Dubai

Opera

Souk Al Bahar

The Dubai Mall

Fountain

Dubai Metro

## A SPOTLIGHT on CONVENIENCE

O5 Minutes' walk from Dubai Opera O5 Minutes' walk from Burj Park

#### 08

Minutes' walk from Burj Khalifa

#### IO

Minutes' walk from The Dubai Fountain

#### IO

Minutes' walk from Souk Al Bahar

#### I2

Minutes' walk from The Dubai Mall

◆ 06