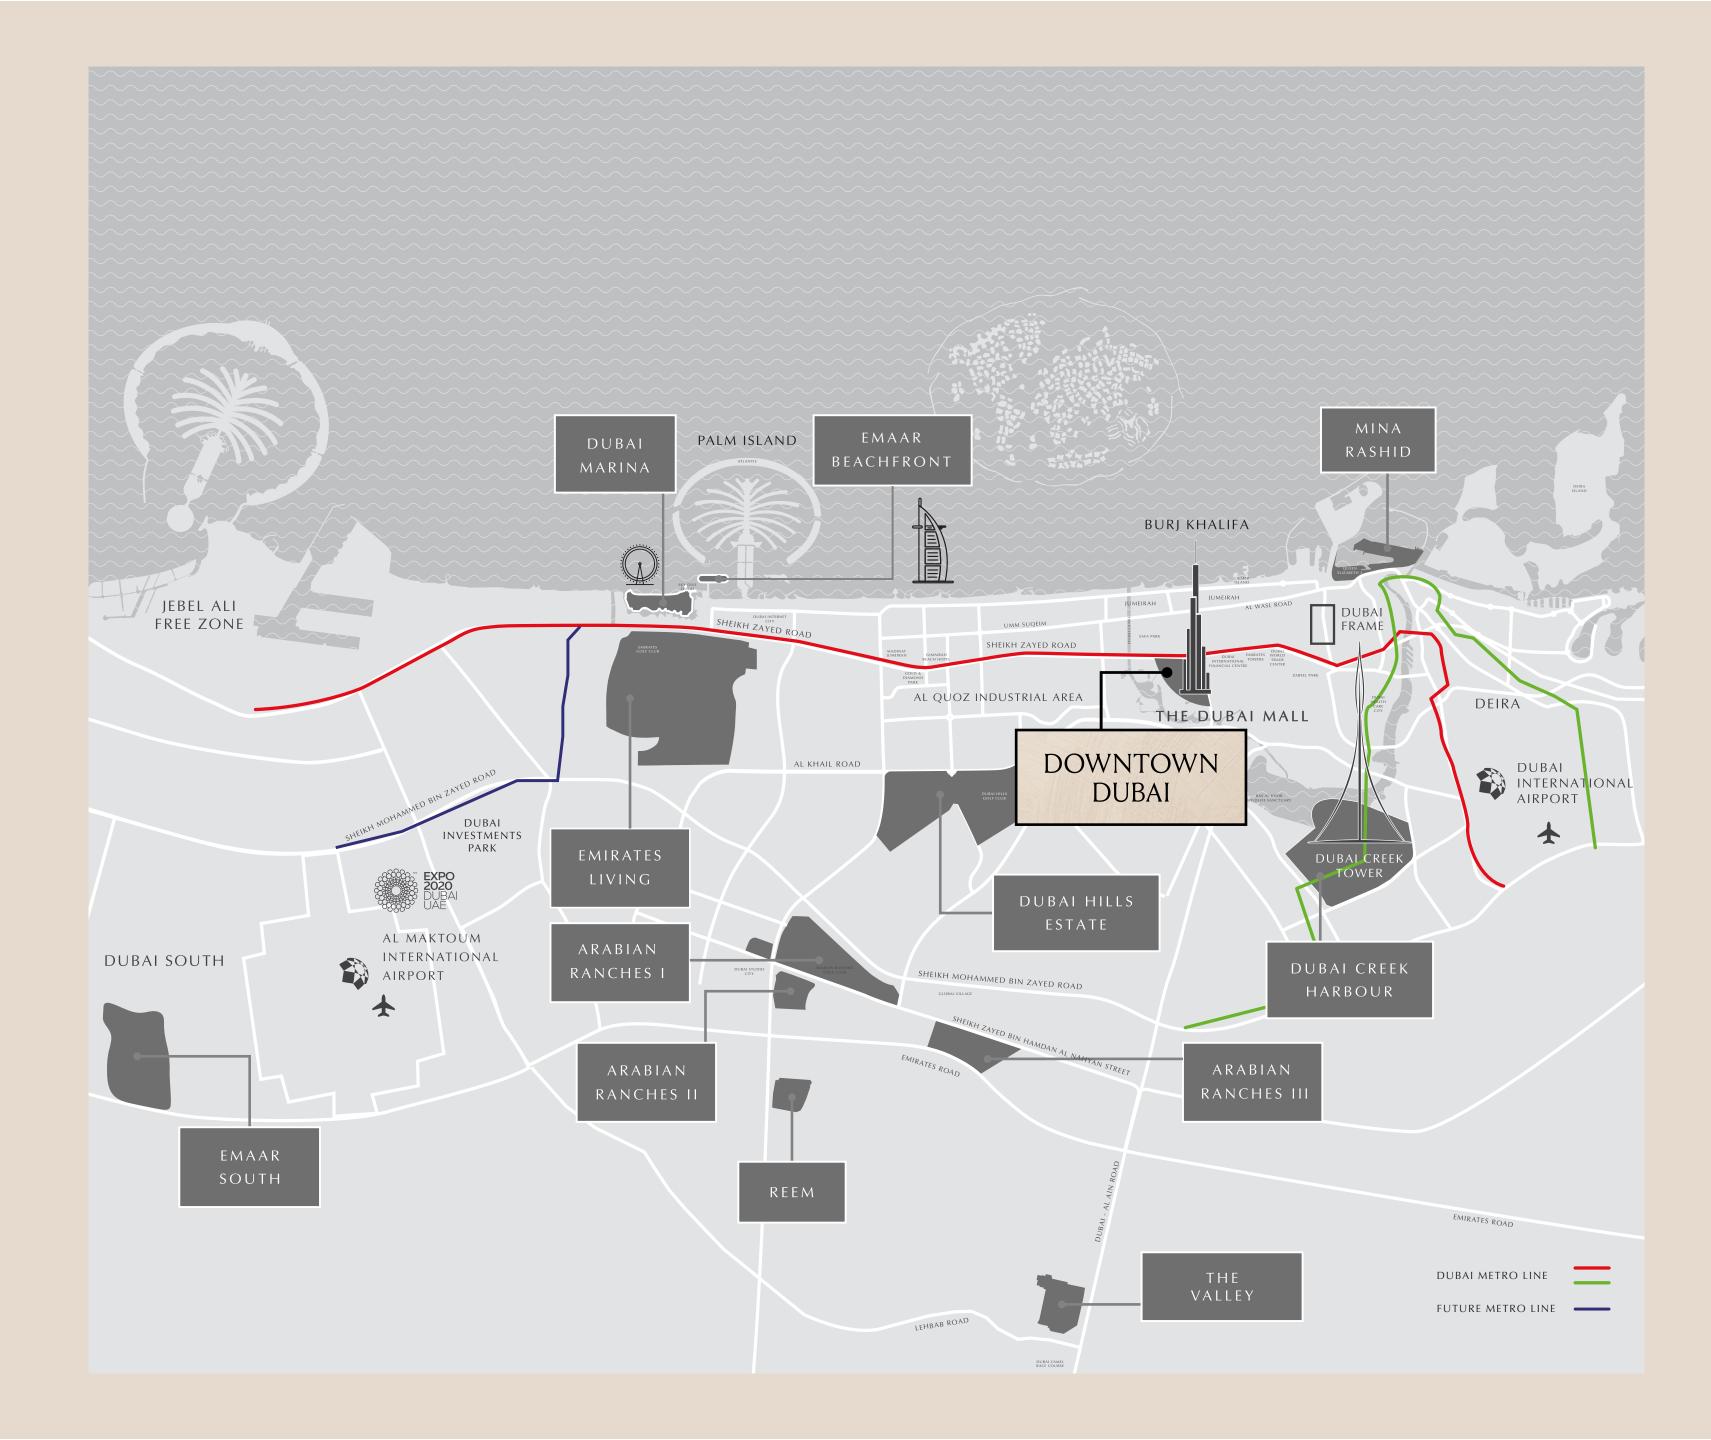

## A Distinguished LOCATION

O9 Minutes from the Beach

#### ΙΟ

Minutes from Dubai International Airport

I7 Minutes from Dubai Marina

I9 Minutes from Dubai Creek Harbour

• 04

40

Minutes from Al Maktoum International Airport