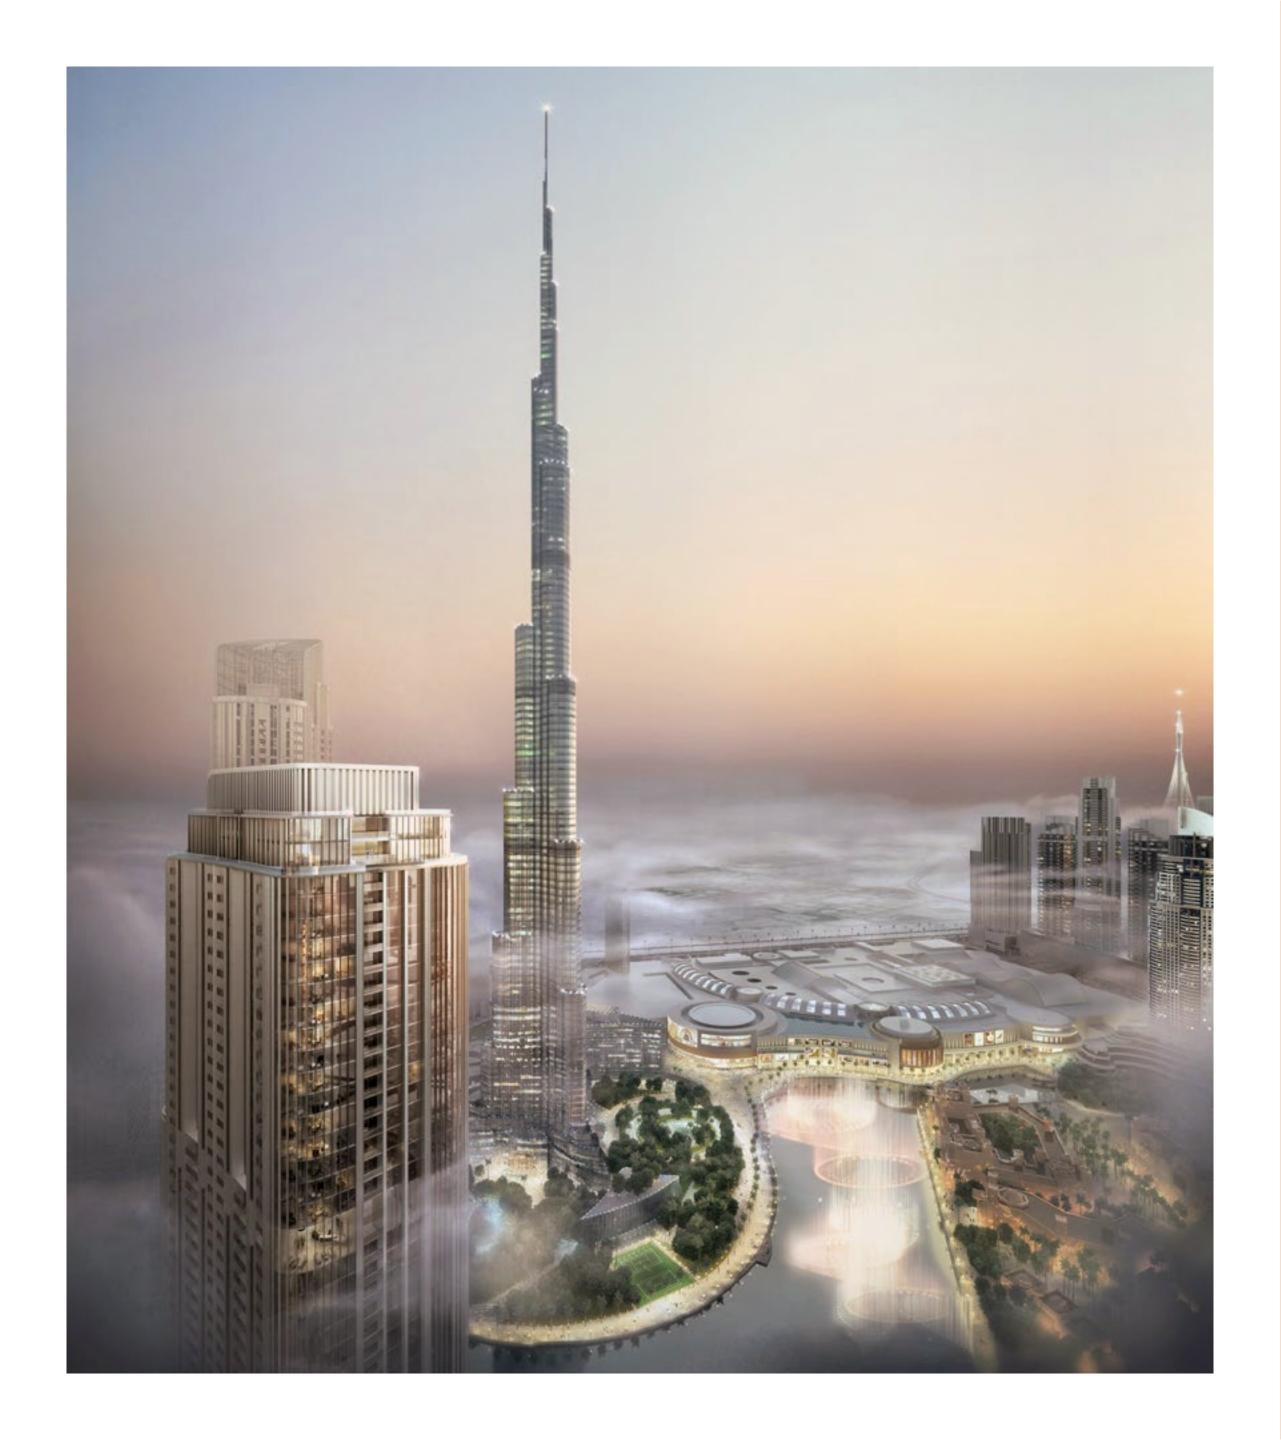

# Where Every Moment is Unmissable

A place unlike any other, Downtown Dubai is where record-breaking is the norm. It is the only place where you can take a walk past the world's tallest tower or enjoy the captivating choreography of the world's largest fountain show.

BURJ KHALIFA
The world's tallest building

THE DUBAI MALL
The city's most visited retail & entertainment destination

THE DUBAI OPERA
2000 seat multi-format venue

THE DUBAI FOUNTAIN

The world's largest choreographed fountain system

SHEIKH MOHAMMED BIN RASHID BOULEVARD
Trendy cafés and restaurants