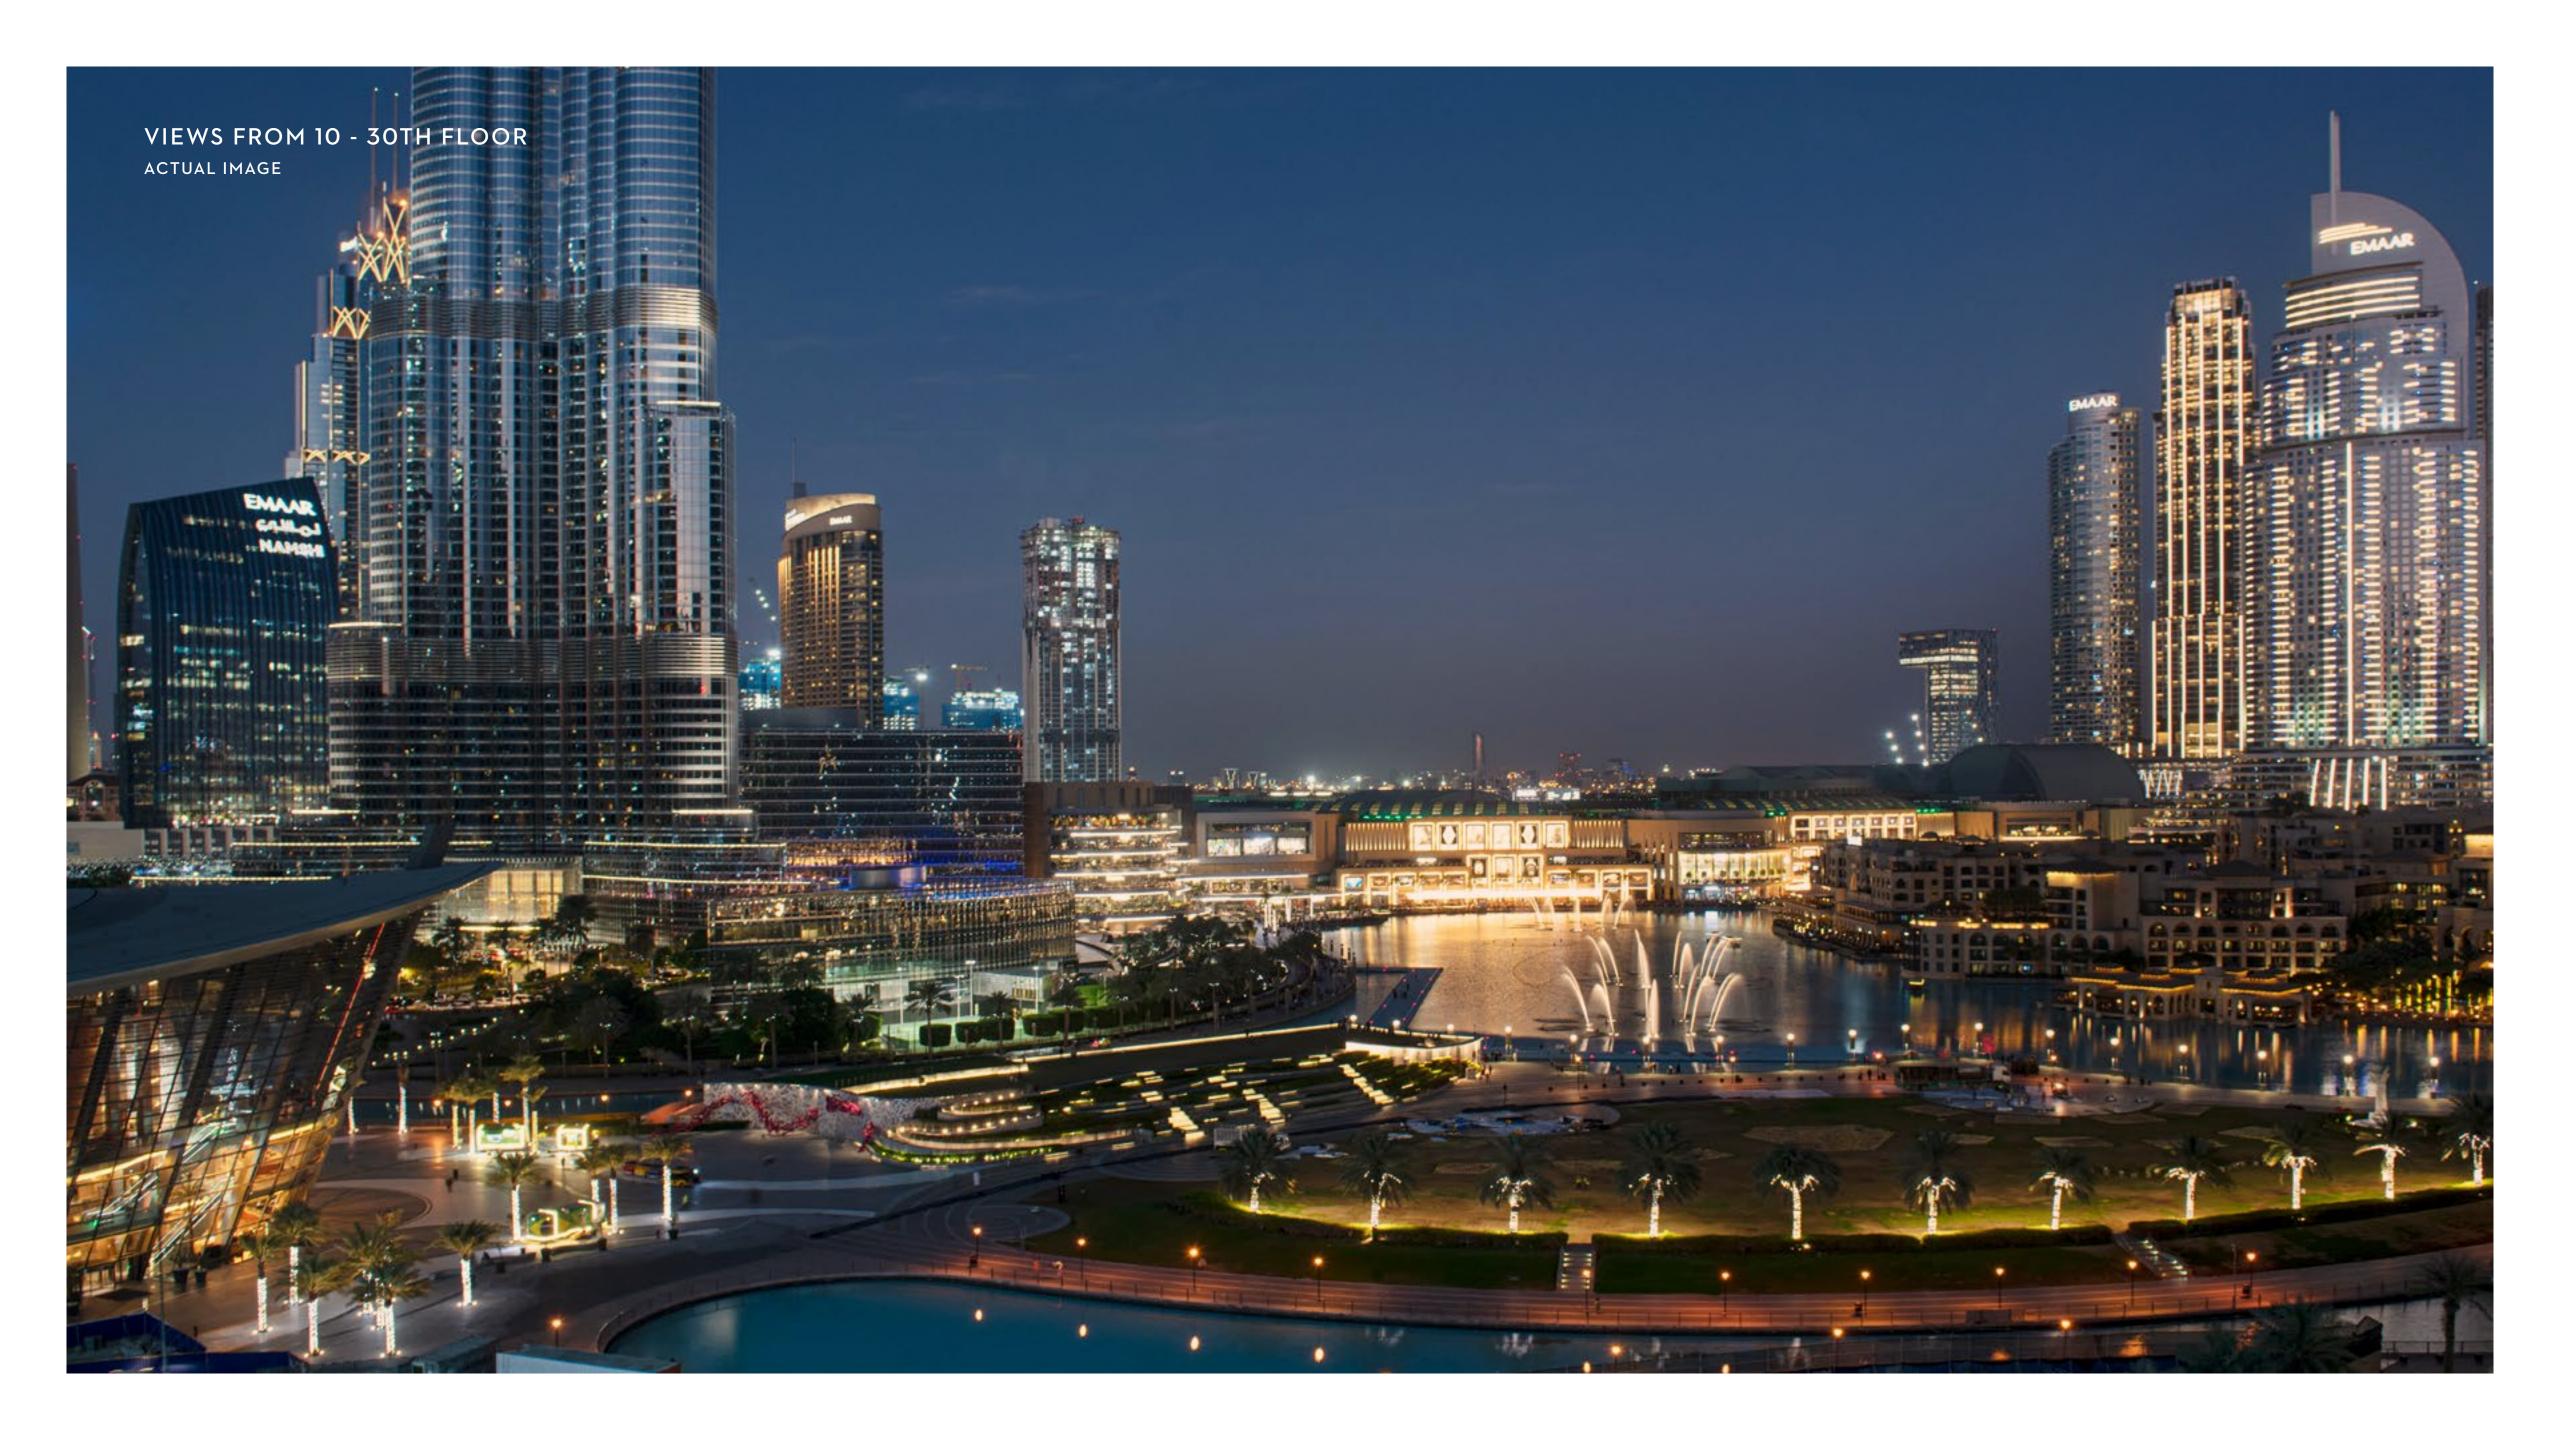

Prime Views of the **Burj Khalifa** 

Premium Superior Finishing

Located in the Prime Circle of Downtown Dubai

2 & 3-bedroom **Apartments** (10 - 30 Floor)

4-bedroom **Penthouses** (70 & 71 Floor)

DOWNTOWN DUBAI

#### Glamorous City Sights, from a New Perspective

Nestled within the Lakefront Promenade and towering over the bustling Opera District, GRANDE SIGNATURE RESIDENCES offers unobstructed, scenic views of The Burj Khalifa, Burj Park and a front row seat to The Dubai Fountain show.