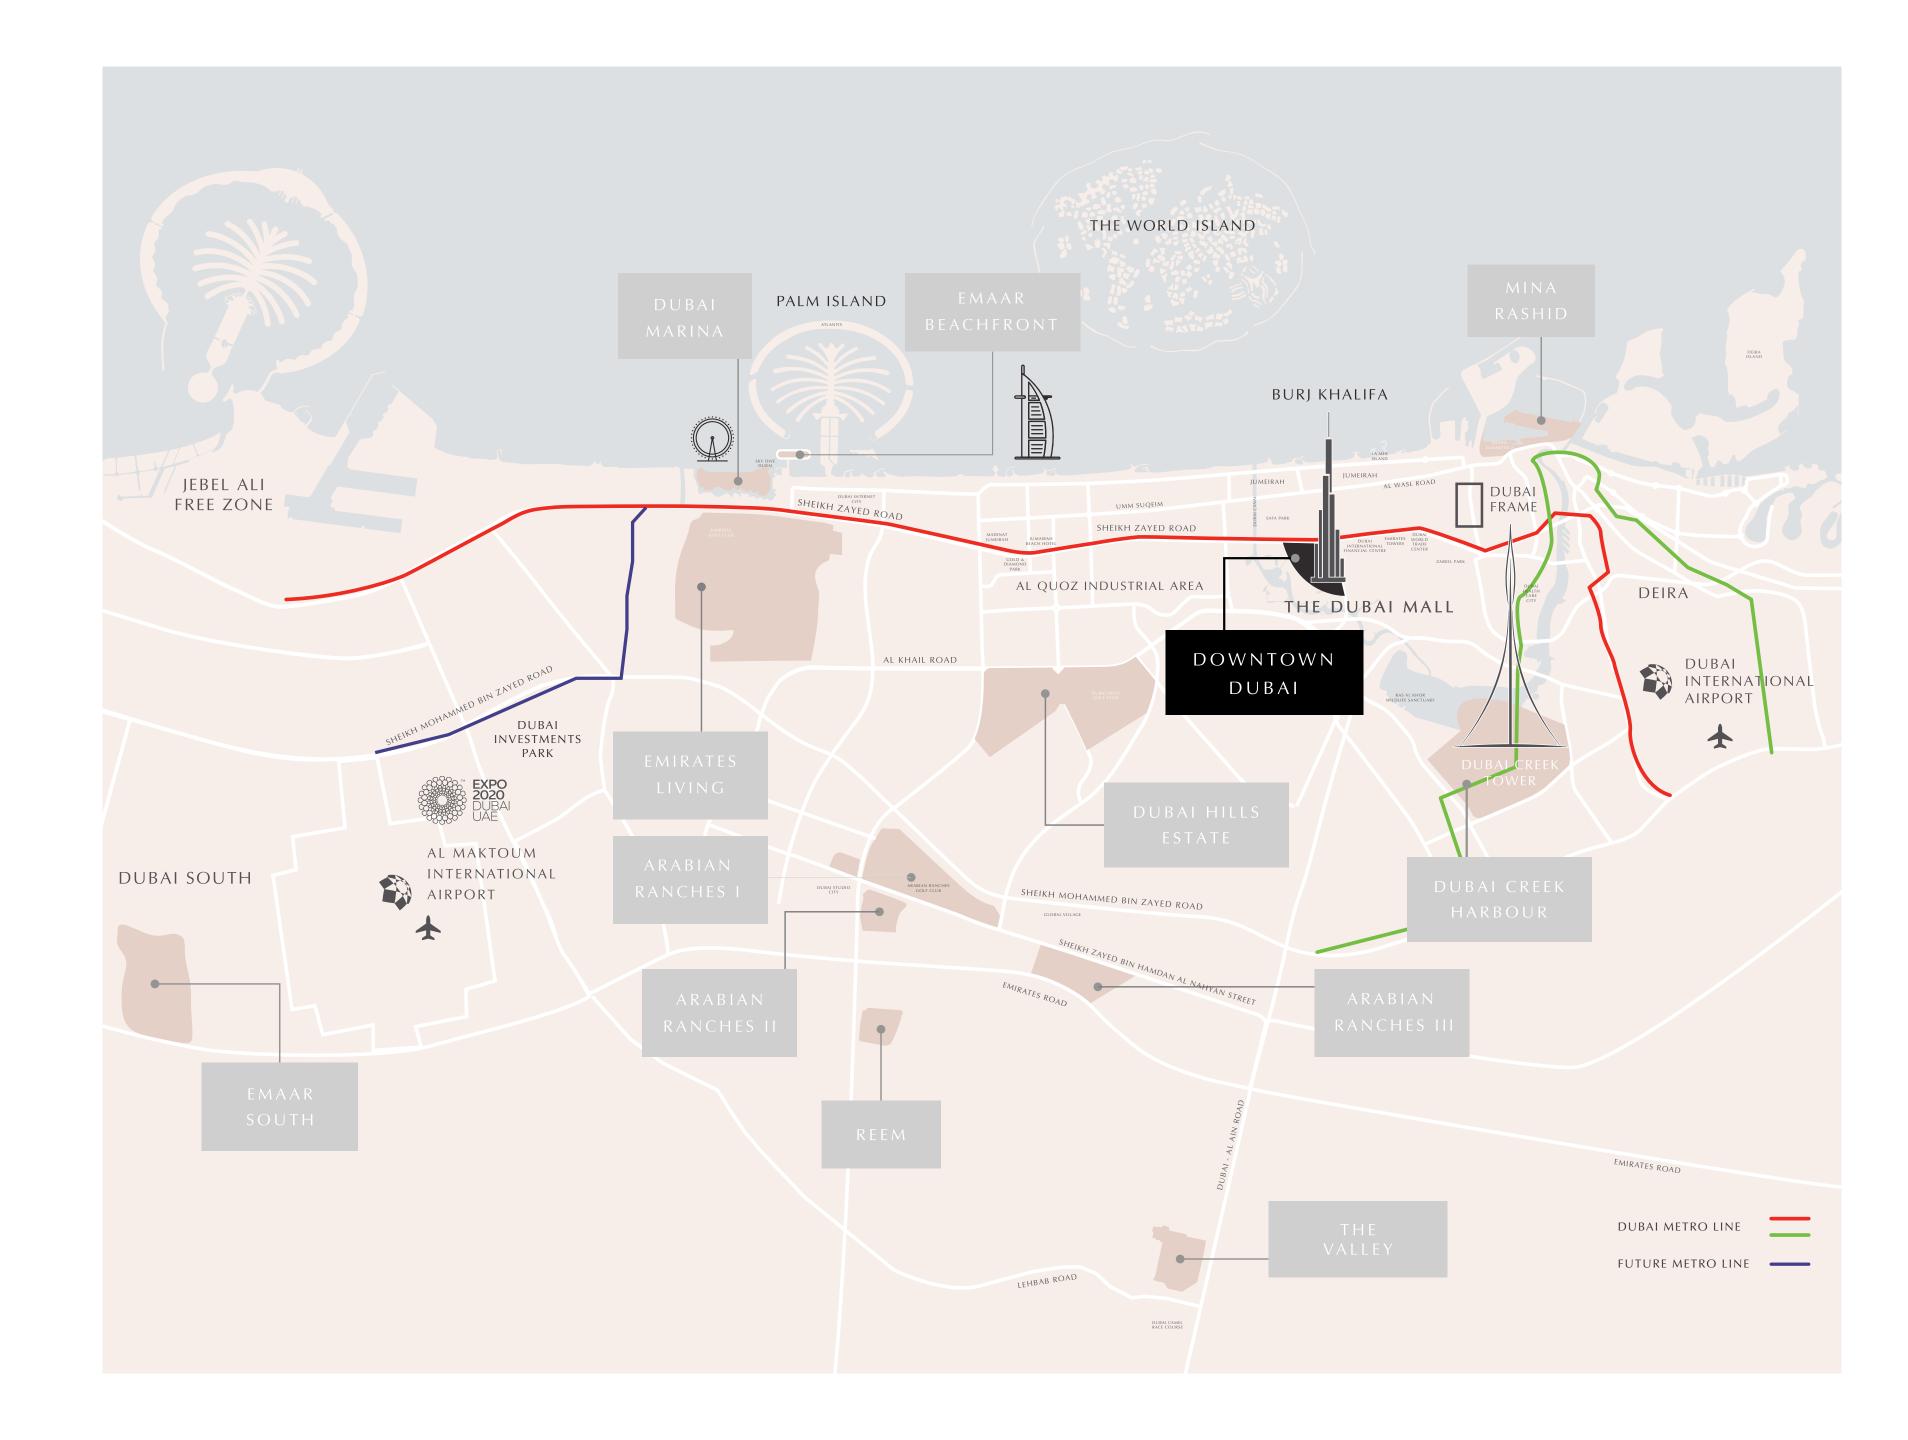

### Perfectly Situated

GRANDE

#### SHEIKH ZAYED ROAD METRO ADDRESS RESIDENCES SKY VIEW GRANDE EMAAR SQUARE 1,2,3 BURJ VISTA MOHAMMED BIN RASHID BOULEVARD EMAAR BURJ SQUARE CROWN 4,5,6 ADDRESS BLVD RESIDENCES PLAZA DUBAI OPERA THE ILPRIMO OPERA DUBAI DISTRICT BOULEVARD ADDRESS OPERA WALK BOULEVARD OPERA BURJ GRAND KHALIFA BURJ ACT ONE ACT TWO PARK 29 ADDRESS BLVD THE DUBAI MALL CLAREN DUBAL FOUNTAIN BLVD CENTRAL VIDA RESIDENCE DOWNTOWN SOUK RESIDENCES THE AL BAHAR PALACE DUBAI MALL DOWNTOWN BURJ VIDA PLAZA HOTEL ADDRESS DOWNTOWN MANZIL HOTEL SHEIKH MOHAMMED BIN RASHID BOULEVARD OLD TOWN ROYALE BOULEVARD POINT ADDRESS RESIDENCES FOUNTAIN VIEWS

**PROXIMITY** 