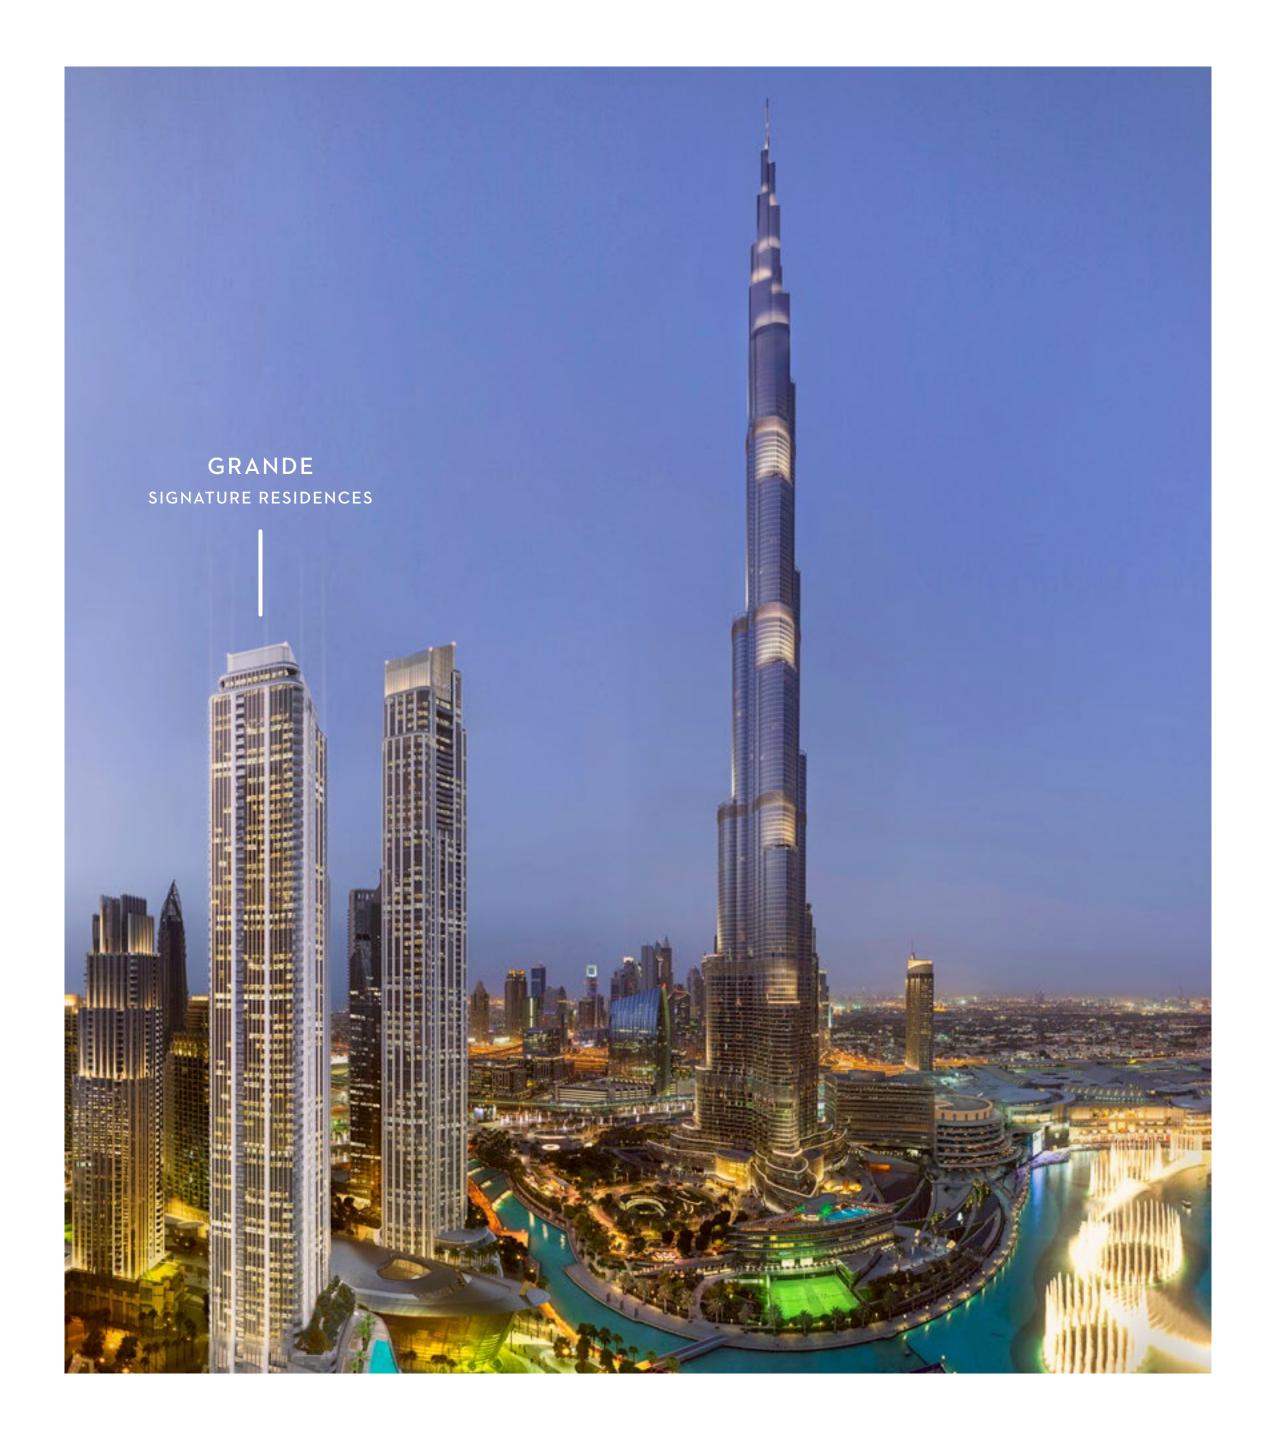

### DOWNTOWN DUBAI

GRANDE

SIGNATURE RESIDENCES

EMAAR

#### GRANDE SIGNATURE RESIDENCES

# Where Our Signature Residences Shine

Standing 71-storeys high, Grande takes regal living to new heights. Among the tallest residential towers in Downtown Dubai, the impressive tower offers breath-taking views from the city's most sought-after address.

GRANDE SIGNATURE RESIDENCES are situated on high floors of Grande. Choose between 2, 3-bedroom apartments and 4-bedroom penthouses on the 70 and 71 floor.

**ELITE LIFESTYLE** 