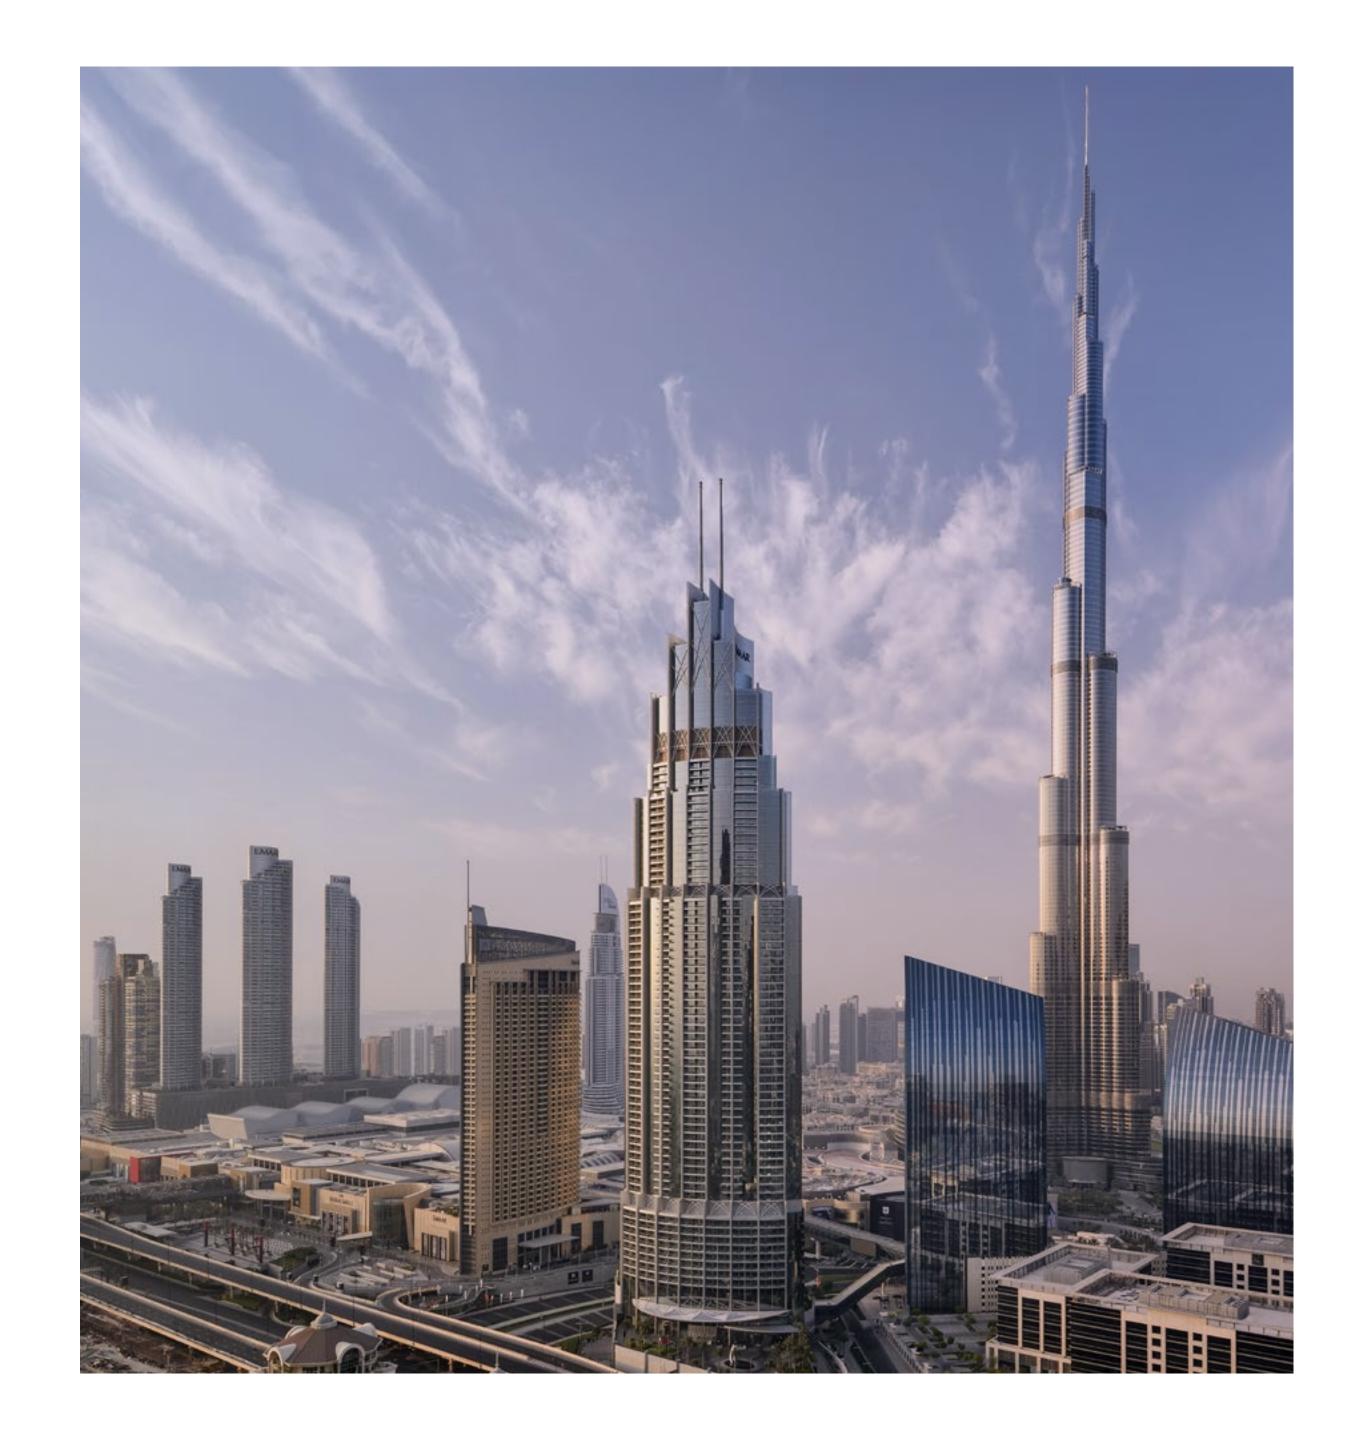

# Where Our Signature Residences Shine

Standing 71-storeys high, Grande takes regal living to new heights. Among the tallest residential towers in Downtown Dubai, the impressive tower offers breath-taking views from the city's most sought-after address.

GRANDE SIGNATURE RESIDENCES are situated on high floors of Grande. Choose between 2, 3-bedroom apartments and 4-bedroom penthouses on the 70 and 71 floor.

**ELITE LIFESTYLE** 